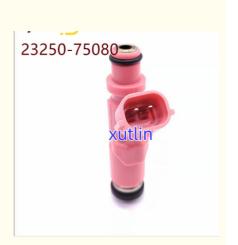

#### **Detailed Description:**

Diesel Auto Engine Fuel nengine injectorsnozzle 23209-75080 For Toyota Tacoma 4Runner 2.4L 2.7L auto parts car gasoline

| Part Name           | Fuel Injector w golf passat                                         |
|---------------------|---------------------------------------------------------------------|
| OEM                 | J10049, 17122106, 17113512, FJ312, 2100721823250-75080, 2325075080, |
|                     | 23209-75080, 2320975080, 23209-79135, 2320979135                    |
| 5WCar Mode          | For Toyota Taco-ma 4Runner 2.4L 2.7L                                |
| Qualit              | High Level                                                          |
| Warranty            | 6 months                                                            |
| MOQ                 | 4 pcs                                                               |
| Brand Name          | xutlin                                                              |
| <b>Shipping Way</b> | By DHL/FEDEX/UPS,By Air,By Sea                                      |
| Payment Way         | T/T, Paypal,Western Union                                           |
| Packing             | Neutral Packing or As Customers' Request                            |
| I JAIIVARV I IMA    | Within 3 days for small quantity,10 days60 days for large           |
|                     | quantity                                                            |

## **Product Pictures:**