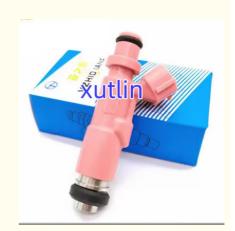

n**

. Place of Origin: Guangdong, China

Brand Name: xutlin · Certification: ISO9001

Model Number: 23250-75080, 2325075080, 23209-75080,

2320975080, 23209-79135, 2320979135

 Minimum Order Quantity: Negotiable

Packaging Details: Neutral Packing or as customers' request

Delivery Time: within 7 days

Payment Terms: T/T, Western Union, Paypal

1000 sets /month Supply Ability:



### **Product Specification**

Car Model: For Toyota Taco-ma 4Runner 2.4L 2.7L

Size: Standard/Customized

Warranty: 6 Months

Fuel Injectors Nozzle • Type:

· Description: **Brand New** 4 Pieces • MOQ:

Carton/Pallet/Customized · Packaging:

• Part Type: Spare Parts

• Payment Term: T/T/L/C/Western Union/Paypal

• Weight: Light

• Highlight: 23209-75080 Fuel Injectors, 2.7L Fuel Injectors,

2.4L Fuel Injectors



## **Product Description**

#### **Detailed Description:**

Diesel Auto Engine Fuel nengine injectorsnozzle 23209-75080 For Toyota Tacoma 4Runner 2.4L 2.7L auto parts car gasoline

| Part Name           | Fuel Injector w golf passat                                         |
|---------------------|---------------------------------------------------------------------|
| OEM                 | J10049, 17122106, 17113512, FJ312, 2100721823250-75080, 2325075080, |
|                     | 23209-75080, 2320975080, 23209-79135, 2320979135                    |
| 5WCar Mode          | For Toyota Taco-ma 4Runner 2.4L 2.7L                                |
| Qualit              | High Level                                                          |
| Warranty            | 6 months