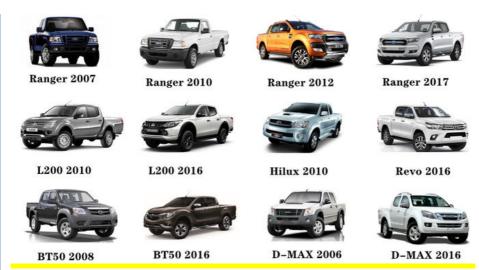

| High Level                                                |
| Warranty        | 6 months                                                  |
| MOQ             | 4 pcs                                                     |
|                 | xutlin                                                    |
| Shipping Way    | By DHL/FEDEX/UPS,By Air,By Sea                            |
| Payment Way     | T/T, Paypal,Western Union                                 |
| Packing         | Neutral Packing or As Customers' Request                  |
| I JOHNOTO I IMO | Within 3 days for small quantity,10 days60 days for large |
|                 | quantity                                                  |

## **Product Pictures:**



# Payment &Shipment:



# **Product Range:**



Car Model:



## xutlin Market:



### FAQ:

Q1. What is your terms of packing?

A: Generally, we pack our goods in neutral white boxes and brown cartons. If you have legally registered patent, we can pack the goods as your requirement.

Q2. What is your terms of payment?

A: T/T 30% as deposit, and 70% before delivery. We'll show you the photos of the products and packages before you pay the balance.

Q3. What is your terms of delivery?

A: EXW, FOB, CFR, CIF, DDU.

Q4. How about your delivery time?

A: Generally, I will send goods within 3 days if I have stocks after receiving your advance payment. The specific delivery time depends

on the items and the quantity of your order.

Q5. Can you produce according to the samples?

A: Yes, we can produce by your samples or technical drawings. We can build