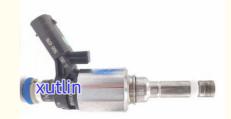

## Diesel Auto Engine Fuel Nengine Injectors Nozzle 06H906036E 06H906036AB 06H906036AE For VW Beetle CC Eos Sc

## **Detailed Description:**

Diesel Auto Engine Fuel nengine injectorsnozzlenozzle nozzle 06H906036E 06H906036AB 06H906036AE for VW Beetle CC Eos Sc

| Part Name       | Fuel Injector w golf passat                               |
|-----------------|-----------------------------------------------------------|
| ОЕМ             | 06H906036E, 06H906036AB                                   |
| Car Mode        | For Audi                                                  |
|                 | High Level                                                |
| Warranty        | 6 months                                                  |
| MOQ             | 4 pcs                                                     |
|                 | xutlin                                                    |
| Shipping Way    | By DHL/FEDEX/UPS,By Air,By Sea                            |
| Payment Way     | T/T, Paypal,Western Union                                 |
| Packing         | Neutral Packing or As Customers' Request                  |
| I JOHNOTO I IMO | Within 3 days for small quantity,10 days60 days for large |
|                 | quantity                                                  |