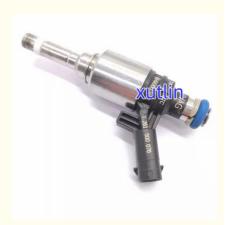

## Diesel Auto Engine Fuel Nengine Injectors Nozzle 06H906036E 06H906036AB 06H906036AE For VW Beetle CC Eos Sc

## **Detailed Description:**

Diesel Auto Engine Fuel nengine injectorsnozzlenozzle nozzle 06H906036E 06H906036AB 06H906036AE for VW Beetle CC Eos Sc

| Part Name       | Fuel Injector w golf passat                               |
|-----------------|-----------------------------------------------------------|
| ОЕМ             | 06H906036E, 06H906036AB                                   |
| Car Mode        | For Audi                                                  |
|                 | High Level                                                |
| Warranty        | 6 months                                                  |
| MOQ             | 4 pcs                                                     |
|                 | xutlin                                                    |
| Shipping Way    | By DHL/FEDEX/UPS,By Air,By Sea                            |
| Payment Way     | T/T, Paypal,Western Union                                 |
| Packing         | Neutral Packing or As Customers' Request                  |
| I JOHNOTO I IMO | Within 3 days for small quantity,10 days60 days for large |
|                 | quantity                                                  |