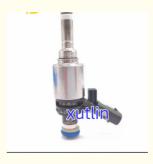

## Diesel Auto Engine Fuel Nengine Injectors Nozzle 06H906036E 06H906036AB 06H906036AE For VW Beetle CC Eos Sc

## **Detailed Description:**

Diesel Auto Engine Fuel nengine injectorsnozzlenozzle nozzle 06H906036E 06H906036AB 06H906036AE for VW Beetle CC Eos Sc

| Part Name       | Fuel Injector w golf passat                               |
|-----------------|-----------------------------------------------------------|
| ОЕМ             | 06H906036E, 06H906036AB                                   |
| Car Mode        | For Audi                                                  |
|                 | High Level                                                |
| Warranty        | 6 months                                                  |
| MOQ             | 4 pcs                                                     |
|                 | xutlin                                                    |
| Shipping Way    | By DHL/FEDEX/UPS,By Air,By Sea                            |
| Payment Way     | T/T, Paypal,Western Union                                 |
| Packing         | Neutral Packing or As Customers' Request                  |
| I JOHNOTO I IMO | Within 3 days for small quantity,10 days60 days for large |
|                 | quantity                                                  |