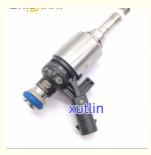

## Diesel Auto Engine Fuel Nengine Injectors Nozzle 06H906036E 06H906036AB 06H906036AE For VW Beetle CC Eos Sc

## **Detailed Description:**

Diesel Auto Engine Fuel nengine injectorsnozzlenozzle nozzle 06H906036E 06H906036AB 06H906036AE for VW Beetle CC Eos Sc

| Part Name       | Fuel Injector w golf passat                               |
|-----------------|-----------------------------------------------------------|
| ОЕМ             | 06H906036E, 06H906036AB                                   |
| Car Mode        | For Audi                                                  |
|                 | High Level                                                |
| Warranty        | 6 months                                                  |
| MOQ             | 4 pcs                                                     |
|                 | xutlin                                                    |
| Shipping Way    | By DHL/FEDEX/UPS,By Air,By Sea                            |
| Payment Way     | T/T, Paypal,Western Union                                 |
| Packing         | Neutral Packing or As Customers' Request                  |
| I JOHNOTO I IMO | Within 3 days for small quantity,10 days60 days for large |
|                 | quantity                                                  |