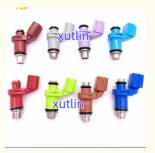

V6

#### **Basic Information**

Place of Origin: Guangdong, China

Brand Name: xutlin
Certification: ISO9001
Model Number: 0280150975
Minimum Order Quantity: 4 pcs
Price: Negotiable

Packaging Details: Neutral Packing or as customers' request

• Delivery Time: within 7 days

Payment Terms: T/T, Western Union, Paypal

• Supply Ability: 1000 sets /month



#### **Product Specification**

Car Model: For GM Omega Silverado 4.1 V6

• Size: Standard/Customized

• Warranty: 6 Months

• Type: Fuel Injectors Nozzle

Description: Brand NewMOQ: 4 Pieces

Packaging: Carton/Pallet/Customized

• Part Type: Spare Parts

• Payment Term: T/T/L/C/Western Union/Paypal

• Weight: Light

• Highlight: 0280150975 Diesel Auto Engine Fuel Injectors,

Nozzle Diesel Auto Engine Fuel Injectors



## More Images









## **Detailed Description:**

Diesel Auto Engine Fuel nengine injectors Nozzle 0280150975 for GM Omega Silverado 4.1 V6

| Part Name        | Fuel Injector w golf passat                                        |
|------------------|--------------------------------------------------------------------|
| OEM              | 0280150975                                                         |
| Car Mode         | For GM Omega Silverado 4.1 V6                                      |
| Qualit           | High Level                                                         |
| Warranty         | 6 months                                                           |
| MOQ              | 4 pcs                                                              |
| Brand Name       | xutlin