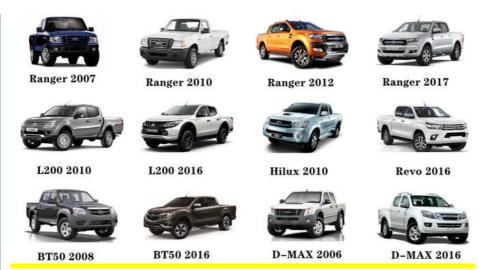

| High Level                                                         |
| Warranty         | 6 months                                                           |
| MOQ              | 4 pcs                                                              |
| Brand Name       | xutlin                                                             |
| Shipping Way     | By DHL/FEDEX/UPS,By Air,By Sea                                     |
| Payment Way      | T/T, Paypal,Western Union                                          |
| Packing          | Neutral Packing or As Customers' Request                           |
| I JAIIVARV I IMA | Within 3 days for small quantity,10 days60 days for large quantity |

## **Product Pictures:**



## Payment &Shipment:



## **Product Range:**



Car Model:



## xutlin Market:



#### FAQ:

Q1. What is your terms of packing?

A: Generally, we pack our goods in neutral white boxes and brown cartons. If you have legally registered patent, we can pack the goods as your requirement.

Q2. What is your terms of payment?

A: T/T 30% as deposit, and 70% before delivery. We'll show you the photos of the products and packages before you pay the balance.

Q3. What is your terms of delivery?

A: EXW, FOB, CFR, CIF, DDU.

Q4. How about your delivery time?

A: Generally, I will send goods within 3 days if I have stocks after receiving your advance payment. The specific delivery time depends

on the items and the quantity of your order.

Q5. Can you produce according to the samples?

A: Yes, we can produce by your samples or technical drawings. We can build