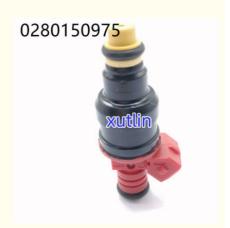

# Diesel Auto Engine Fuel Nengine Injectors Nozzle 0280150975 For GM Omega Silverado 4.1 V6

## **Detailed Description:**

Diesel Auto Engine Fuel nengine injectors Nozzle 0280150975 for GM Omega Silverado 4.1 V6

| Part Name        | Fuel Injector w golf passat                                        |
|------------------|--------------------------------------------------------------------|
| OEM              | 0280150975                                                         |
| Car Mode         | For GM Omega Silverado 4.1 V6                                      |
| Qualit           | High Level                                                         |
| Warranty         | 6 months                                                           |
| MOQ              | 4 pcs                                                              |
| Brand Name       | xutlin                                                             |
| Shipping Way     | By DHL/FEDEX/UPS,By Air,By Sea                                     |
| Payment Way      | T/T, Paypal,Western Union                                          |
| Packing          | Neutral Packing or As Customers' Request                           |
| I JAIIVARV I IMA | Within 3 days for small quantity,10 days60 days for large quantity |

## **Product Pictures:**