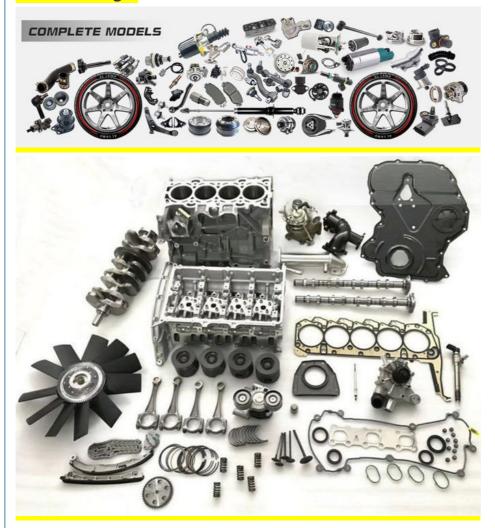

|
| Qualit           | High Level                                                         |
| Warranty         | 6 months                                                           |
| MOQ              | 4 pcs                                                              |
| Brand Name       | xutlin                                                             |
| Shipping Way     | By DHL/FEDEX/UPS,By Air,By Sea                                     |
| Payment Way      | T/T, Paypal,Western Union                                          |
| Packing          | Neutral Packing or As Customers' Request                           |
| I JAIIVARV I IMA | Within 3 days for small quantity,10 days60 days for large quantity |

## **Product Pictures:**



## Payment &Shipment:



## **Product Range:**



Car Model:



## xutlin Market:



#### FAQ:

Q1. What is your terms of packing?

A: Generally, we pack our goods in neutral white boxes and brown cartons. If you have legally registered patent, we can pack the goods as your requirement.

Q2. What is your terms of payment?

A: T/T 30% as deposit, and 70% before delivery. We'll show you the photos of the products and packages before you pay the balance.

Q3. What is your terms of delivery?

A: EXW, FOB, CFR, CIF, DDU.

Q4. How about your delivery time?

A: Generally, I will send goods within 3 days if I have stocks after receiving your advance payment. The specific delivery time depends

on the items and the quantity of your order.

Q5. Can you produce according to the samples?

A: Yes, we can produce by your samples or technical drawings