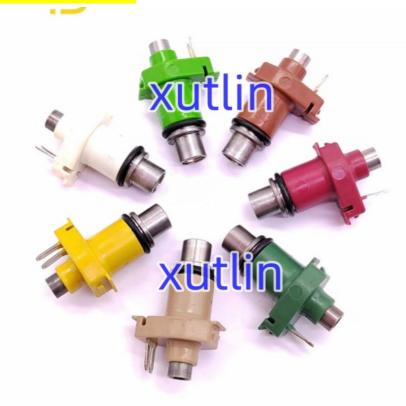

verado 4.1 V6                                      |
| Qualit           | High Level                                                         |
| Warranty         | 6 months                                                           |
| MOQ              | 4 pcs                                                              |
| Brand Name       | xutlin                                                             |
| Shipping Way     | By DHL/FEDEX/UPS,By Air,By Sea                                     |
| Payment Way      | T/T, Paypal,Western Union                                          |
| Packing          | Neutral Packing or As Customers' Request                           |
| I JAIIVARV I IMA | Within 3 days for small quantity,10 days60 days for large quantity |

## **Product Pictures:**



## Payment &Shipment:



## **Product Range:**



Car Model:



## xutlin Market:



#### FAQ:

Q1. What is your terms of packing?

A: Generally, we pack our goods in neutral white boxes and brown cartons. If you have legally registered patent, we can pack the goods as your requirement.

Q2. What is your terms of payment?

A: T/T 30% as deposit, and 70% before delivery. We'll show you the photos of the products and packages before you pay the balance.

Q3. What is your terms of delivery?

A: EXW, FOB, CFR, CIF, DDU.

Q4. How about your delivery time?

A: Generally, I will send goods within 3 days if I have stocks after receiving your advance payment. The specific delivery time depends

on the items and the quantity of your order.

Q5. Can you produce according to the samples?

A: Yes, we