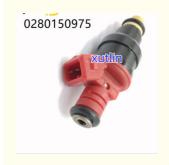

# Diesel Auto Engine Fuel Nengine Injectors Nozzle 0280150975 For GM Omega Silverado 4.1 V6

## **Detailed Description:**

Diesel Auto Engine Fuel nengine injectors Nozzle 0280150975 for GM Omega Silverado 4.1 V6

| Part Name        | Fuel Injector w golf passat                                        |
|------------------|--------------------------------------------------------------------|
| OEM              | 0280150975                                                         |
| Car Mode         | For GM Omega Silverado 4.1 V6                                      |
| Qualit           | High Level                                                         |
| Warranty         | 6 months                                                           |
| MOQ              | 4 pcs                                                              |
| Brand Name       | xutlin                                                             |
| Shipping Way     | By DHL/FEDEX/UPS,By Air,By Sea                                     |
| Payment Way      | T/T, Paypal,Western Union                                          |
| Packing          | Neutral Packing or As Customers' Request                           |
| I JAIIVARV I IMA | Within 3 days for small quantity,10 days60 days for large quantity |

## **Product Pictures:**