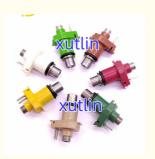

#### **Basic Information**

Place of Origin: Guangdong, China

Brand Name: xutlin
Certification: ISO9001
Model Number: 0280150975
Minimum Order Quantity: 4 pcs
Price: Negotiable

Packaging Details: Neutral Packing or as customers' request

• Delivery Time: within 7 days

Payment Terms: T/T, Western Union, Paypal

• Supply Ability: 1000 sets /month



#### **Product Specification**

Car Model: For GM Omega Silverado 4.1 V6

• Size: Standard/Customized

• Warranty: 6 Months

• Type: Fuel Injectors Nozzle

Description: Brand NewMOQ: 4 Pieces

Packaging: Carton/Pallet/Customized

• Part Type: Spare Parts

• Payment Term: T/T/L/C/Western Union/Paypal

• Weight: Light

• Highlight: 0280150975 Diesel Auto Engine Fuel Injectors,

Nozzle Diesel Auto Engine Fuel Injectors



## More Images









## **Detailed Description:**

Diesel Auto Engine Fuel nengine injectors Nozzle 0280150975 for GM Omega Silverado 4.1 V6

| Part Name        | Fuel Injector w golf passat                                        |
|------------------|--------------------------------------------------------------------|
| OEM              | 0280150975                                                         |
| Car Mode         | For GM Omega Silverado 4.1 V6                                      |
| Qualit           | High Level                                                         |
| Warranty         | 6 months                                                           |
| MOQ              | 4 pcs                                                              |
| Brand Name       | xutlin