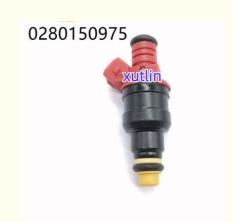

# Diesel Auto Engine Fuel Nengine Injectors Nozzle 0280150975 For GM Omega Silverado 4.1 V6

## **Detailed Description:**

Diesel Auto Engine Fuel nengine injectors Nozzle 0280150975 for GM Omega Silverado 4.1 V6

| Part Name        | Fuel Injector w golf passat                                        |
|------------------|--------------------------------------------------------------------|
| OEM              | 0280150975                                                         |
| Car Mode         | For GM Omega Silverado 4.1 V6                                      |
| Qualit           | High Level                                                         |
| Warranty         | 6 months                                                           |
| MOQ              | 4 pcs                                                              |
| Brand Name       | xutlin                                                             |
| Shipping Way     | By DHL/FEDEX/UPS,By Air,By Sea                                     |
| Payment Way      | T/T, Paypal,Western Union                                          |
| Packing          | Neutral Packing or As Customers' Request                           |
| I JAIIVARV I IMA | Within 3 days for small quantity,10 days60 days for large quantity |

## **Product Pictures:**