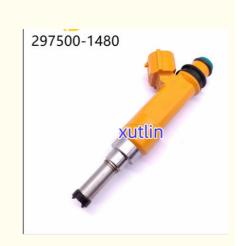

# Diesel Auto Engine Fuel Nengine Injectors Nozzle 2M2E-A7B 2M2E-9F593-A7B 2M2EA7B 2M2E9F593A7B For 2002-2006 Mazda MPV

2M2E-A7B, 2M2E-9F593-A7B, 2M2EA7B,

Neutral Packing or as customers' request

Guangdong, China

### **Detailed Description:**

Diesel Auto Engine Fuel nengine injectors nozzle 2M2E-A7B 2M2E-9F593-A7B 2M2EA7B 2M2E9F593A7B for 2002-2006 Mazda MPV

| Part Name        | Fuel Injector w golf passat                                        |
|------------------|--------------------------------------------------------------------|
| ОЕМ              | 2M2E-A7B, 2M2E-9F593-A7B, 2M2EA7B, 2M2E9F593A7B                    |
| Car Mode         | For 2002-2006 Mazda MPV 3.0L V6                                    |
| Qualit           | High Level                                                         |
| Warranty         | 6 months                                                           |
| MOQ              | 4 pcs                                                              |
| Brand Name       | xutlin                                                             |
| Shipping Way     | By DHL/FEDEX/UPS,By Air,By Sea                                     |
| Payment Way      | T/T, Paypal,Western Union                                          |
| Packing          | Neutral Packing or As Customers' Request                           |
| I JAIIVARV I IMA | Within 3 days for small quantity,10 days60 days for large quantity |