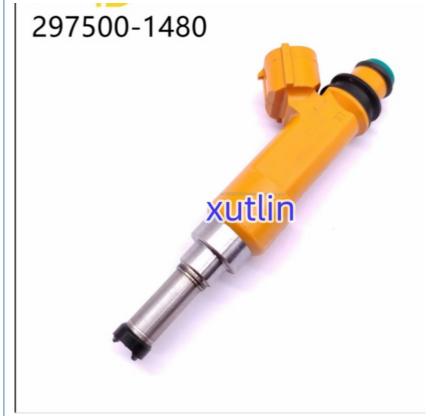

# Diesel Auto Engine Fuel Nengine Injectors Nozzle 2M2E-A7B 2M2E-9F593-A7B 2M2EA7B 2M2E9F593A7B For 2002-2006 Mazda MPV

2M2E-A7B, 2M2E-9F593-A7B, 2M2EA7B,

Neutral Packing or as customers' request

Guangdong, China

### **Detailed Description:**

Diesel Auto Engine Fuel nengine injectors nozzle 2M2E-A7B 2M2E-9F593-A7B 2M2EA7B 2M2E9F593A7B for 2002-2006 Mazda MPV

| Part Name        | Fuel Injector w golf passat                                        |
|------------------|--------------------------------------------------------------------|
| ОЕМ              | 2M2E-A7B, 2M2E-9F593-A7B, 2M2EA7B, 2M2E9F593A7B                    |
| Car Mode         | For 2002-2006 Mazda MPV 3.0L V6                                    |
| Qualit           | High Level                                                         |
| Warranty         | 6 months                                                           |
| MOQ              | 4 pcs                                                              |
| Brand Name       | xutlin                                                             |
| Shipping Way     | By DHL/FEDEX/UPS,By Air,By Sea                                     |
| Payment Way      | T/T, Paypal,Western Union                                          |
| Packing          | Neutral Packing or As Customers' Request                           |
| I JAIIVARV I IMA | Within 3 days for small quantity,10 days60 days for large quantity |