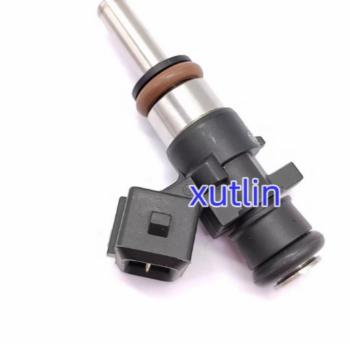

# **Product Pictures:**

# Diesel Auto Engine Fuel Nengine Injectors Nozzle 0280158040 9648129380 1150cc 110LB 925cc 88LB

## **Detailed Description:**

Diesel Auto Engine Fuel nengine injectors Nozzle 17084614 17089628 17105005 For 1996 Chevrolet Corvette for 93-96 Cadil

| Part Name           | Fuel Injector w golf passat                                        |
|---------------------|--------------------------------------------------------------------|
| OEM                 | 1150cc 110LB 925cc 88LB                                            |
| Car Mode            | For 1150cc 110LB 925cc 88LB                                        |
| Qualit              | High Level                                                         |
| Warranty            | 6 months                                                           |
| MOQ                 | 4 pcs                                                              |
|                     | xutlin                                                             |
| <b>Shipping Way</b> | By DHL/FEDEX/UPS,By Air,By Sea                                     |
| Payment Way         | T/T, Paypal,Western Union                                          |
| Packing             | Neutral Packing or As Customers' Request                           |
| I JAIIVARV I IMA    | Within 3 days for small quantity,10 days60 days for large quantity |