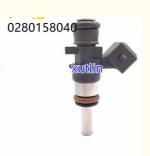

dong, China

Brand Name: xutlinCertification: ISO9001

• Model Number: 0280158040, 9648129380

Minimum Order Quantity: 4 pcsPrice: Negotiable

Packaging Details: Neutral Packing or as customers' request

• Delivery Time: within 7 days

Payment Terms: T/T, Western Union, Paypal

• Supply Ability: 1000 sets /month



# **Product Specification**

Car Model: For 1150cc 110LB 925cc 88LB

• Size: Standard/Customized

• Warranty: 6 Months

• Type: Fuel Injectors Nozzle

Description: Brand NewMOQ: 4 Pieces

• Packaging: Carton/Pallet/Customized

• Part Type: Spare Parts

• Payment Term: T/T/L/C/Western Union/Paypal

• Weight: Light

• Highlight: 1150cc Diesel Auto Engine Fuel Injectors,

110LB Diesel Auto Engine Fuel Injectors, 9648129380 Diesel Auto Engine Fuel Injectors



## More Images









# **Product Description**

## **Detailed Description:**

Diesel Auto Engine Fuel nengine injectors Nozzle 17084614 17089628 17105005 For 1996 Chevrolet Corvette for 93-96 Cadil

| Part Name           | Fuel Injector w golf passat                                        |
|---------------------|--------------------------------------------------------------------|
| OEM                 | 1150cc 110LB 925cc 88LB                                            |
| Car Mode            | For 1150cc 110LB 925cc 88LB                                        |
| Qualit              | High Level                                                         |
| Warranty            | 6 months                                                           |
| MOQ                 | 4 pcs