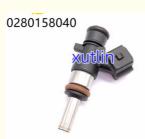

uangdong, China

Brand Name: xutlinCertification: ISO9001

• Model Number: 0280158040, 9648129380

Minimum Order Quantity: 4 pcsPrice: Negotiable

Packaging Details: Neutral Packing or as customers' request

• Delivery Time: within 7 days

Payment Terms: T/T, Western Union, Paypal

• Supply Ability: 1000 sets /month



# **Product Specification**

Car Model: For 1150cc 110LB 925cc 88LB

• Size: Standard/Customized

• Warranty: 6 Months

• Type: Fuel Injectors Nozzle

Description: Brand NewMOQ: 4 Pieces

• Packaging: Carton/Pallet/Customized

• Part Type: Spare Parts

• Payment Term: T/T/L/C/Western Union/Paypal

• Weight: Light

• Highlight: 1150cc Diesel Auto Engine Fuel Injectors,

110LB Diesel Auto Engine Fuel Injectors, 9648129380 Diesel Auto Engine Fuel Injectors



## More Images









# **Product Description**

## **Detailed Description:**

Diesel Auto Engine Fuel nengine injectors Nozzle 17084614 17089628 17105005 For 1996 Chevrolet Corvette for 93-96 Cadil

| Part Name           | Fuel Injector w golf passat                                        |
|---------------------|--------------------------------------------------------------------|
| OEM                 | 1150cc 110LB 925cc 88LB                                            |
| Car Mode            | For 1150cc 110LB 925cc 88LB                                        |
| Qualit              | High Level                                                         |
| Warranty            | 6 months                                                           |
| MOQ                 | 4 pcs