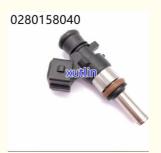

ngdong, China

Brand Name: xutlinCertification: ISO9001

• Model Number: 0280158040, 9648129380

Minimum Order Quantity: 4 pcsPrice: Negotiable

Packaging Details: Neutral Packing or as customers' request

• Delivery Time: within 7 days

Payment Terms: T/T, Western Union, Paypal

• Supply Ability: 1000 sets /month



# **Product Specification**

Car Model: For 1150cc 110LB 925cc 88LB

• Size: Standard/Customized

• Warranty: 6 Months

• Type: Fuel Injectors Nozzle

Description: Brand NewMOQ: 4 Pieces

• Packaging: Carton/Pallet/Customized

• Part Type: Spare Parts

• Payment Term: T/T/L/C/Western Union/Paypal

• Weight: Light

• Highlight: 1150cc Diesel Auto Engine Fuel Injectors,

110LB Diesel Auto Engine Fuel Injectors, 9648129380 Diesel Auto Engine Fuel Injectors



## More Images









# **Product Description**

## **Detailed Description:**

Diesel Auto Engine Fuel nengine injectors Nozzle 17084614 17089628 17105005 For 1996 Chevrolet Corvette for 93-96 Cadil

| Part Name           | Fuel Injector w golf passat                                        |
|---------------------|--------------------------------------------------------------------|
| OEM                 | 1150cc 110LB 925cc 88LB                                            |
| Car Mode            | For 1150cc 110LB 925cc 88LB                                        |
| Qualit              | High Level                                                         |
| Warranty            | 6 months                                                           |
| MOQ                 | 4 pcs