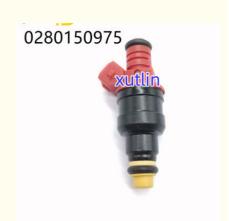

# Diesel Auto Engine auto parts Fuel Injector Nozzle 0280150975 for GM Omega Silverado 4.1 V6

### **Detailed Description:**

Diesel Auto Engine auto parts Fuel Injector Nozzle 0280150975 for GM Omega Silverado 4.1 V6

| Part Name     | Fuel Injector w golf passat                               |
|---------------|-----------------------------------------------------------|
| ОЕМ           | 0280150975                                                |
| Car Mode      | For GM Omega Silverado 4.1 V6                             |
| Qualit        | High Level                                                |
| Warranty      | 6 months                                                  |
| MOQ           | 4 pcs                                                     |
|               | xutlin                                                    |
|               | By DHL/FEDEX/UPS,By Air,By Sea                            |
| Payment Way   | T/T, Paypal,Western Union                                 |
| Packing       | Neutral Packing or As Customers' Request                  |
| Delivery Time | Within 3 days for small quantity,10 days60 days for large |
|               | quantity                                                  |