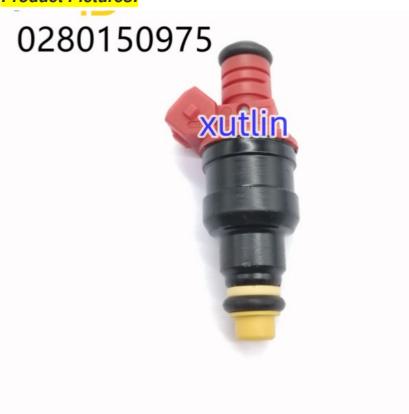

Mode      | For GM Omega Silverado 4.1 V6                             |
| Qualit        | High Level                                                |
| Warranty      | 6 months                                                  |
| MOQ           | 4 pcs                                                     |
|               | xutlin                                                    |
|               | By DHL/FEDEX/UPS,By Air,By Sea                            |
| Payment Way   | T/T, Paypal,Western Union                                 |
| Packing       | Neutral Packing or As Customers' Request                  |
| Delivery Time | Within 3 days for small quantity,10 days60 days for large |
|               | quantity                                                  |

# **Product Pictures:**



# Payment &Shipment:



# **Product Range:**



Car Model:



# xutlin Market:



### FAQ:

Q1. What is your terms of packing?

A: Generally, we pack our goods in neutral white boxes and brown cartons. If you have legally registered patent, we can pack the goods as your requirement.

Q2. What is your terms of payment?

A: T/T 30% as deposit, and 70% before delivery. We'll show you the photos of the products and packages before you pay the balance.

Q3. What is your terms of delivery?

A: EXW, FOB, CFR, CIF, DDU.

Q4. How about your delivery time?

A: Generally, I will send goods within 3 days if I have stocks after receiving your advance payment. The specific delivery time depends

on the items and the quantity of your order.

Q5. Can you produce according to the samples?

A: Yes, we can