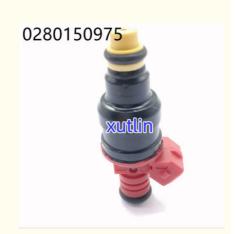

# Diesel Auto Engine auto parts Fuel Injector Nozzle 0280150975 for GM Omega Silverado 4.1 V6

### **Detailed Description:**

Diesel Auto Engine auto parts Fuel Injector Nozzle 0280150975 for GM Omega Silverado 4.1 V6

| Part Name     | Fuel Injector w golf passat                               |
|---------------|-----------------------------------------------------------|
| ОЕМ           | 0280150975                                                |
| Car Mode      | For GM Omega Silverado 4.1 V6                             |
| Qualit        | High Level                                                |
| Warranty      | 6 months                                                  |
| MOQ           | 4 pcs                                                     |
|               | xutlin                                                    |
|               | By DHL/FEDEX/UPS,By Air,By Sea                            |
| Payment Way   | T/T, Paypal,Western Union                                 |
| Packing       | Neutral Packing or As Customers' Request                  |
| Delivery Time | Within 3 days for small quantity,10 days60 days for large |
|               | quantity                                                  |