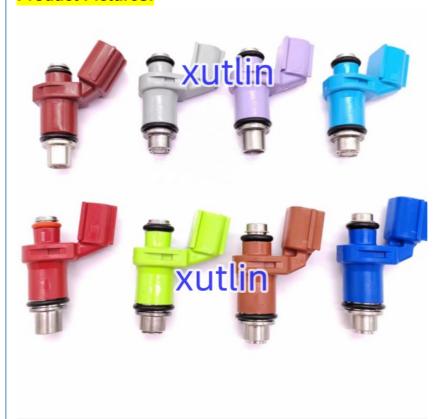

zda Tribute 3.0L V6                                |
| Qualit           | High Level                                                         |
| Warranty         | 6 months                                                           |
| MOQ              | 4 pcs                                                              |
| Brand Name       | xutlin                                                             |
|                  | By DHL/FEDEX/UPS,By Air,By Sea                                     |
| Payment Way      | T/T, Paypal,Western Union                                          |
| Packing          | Neutral Packing or As Customers' Request                           |
| I JAIIVARV I IMA | Within 3 days for small quantity,10 days60 days for large quantity |

## **Product Pictures:**



# Payment &Shipment:



# **Product Range:**



Car Model:



## xutlin Market:



### FAQ:

Q1. What is your terms of packing?

A: Generally, we pack our goods in neutral white boxes and brown cartons. If you have legally registered patent, we can pack the goods as your requirement.

Q2. What is your terms of payment?

A: T/T 30% as deposit, and 70% before delivery. We'll show you the photos of the products and packages before you pay the balance.

Q3. What is your terms of delivery?

A: EXW, FOB, CFR, CIF, DDU.

Q4. How about your delivery time?

A: Generally, I will send goods within 3 days if I have stocks after receiving your advance payment. The specific delivery time depends

on the items and the quantity of your order.

Q5. Can you produce according to the samples?

A: Yes, we ca