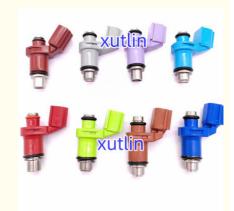

bute

### **Basic Information**

Place of Origin: Guangdong, China

Brand Name: xutlinCertification: ISO9001

Model Number: 195500-3521, YL8E-9F593-C7B

Minimum Order Quantity: 4 pcsPrice: Negotiable

Packaging Details: Neutral Packing or as customers' request

• Delivery Time: within 7 days

Payment Terms: T/T, Western Union, Paypal

• Supply Ability: 1000 sets /month



### **Product Specification**

• Car Model: For 2001-2004 Mazda Tribute 3.0L V6

• Size: Standard/Customized

• Warranty: 6 Months

• Type: Fuel Injectors Nozzle

Description: Brand NewMOQ: 4 Pieces

Packaging: Carton/Pallet/Customized

• Part Type: Spare Parts

• Payment Term: T/T/L/C/Western Union/Paypal

• Weight: Light

• Highlight: 195500-3521 Engine Fuel Injector Nozzle,

YL8E-9F593-C7B Engine Fuel Injector Nozzle



### More Images



### **Product Description**

### **Detailed Description:**

Diesel Auto Engine auto parts Fuel Injector Nozzle 195500-3521 YL8E-C7B YL8E-9F593-C7B Fits for 2001-2004 Mazda Tribute

| Part Name        | Fuel Injector w golf passat                                        |
|------------------|--------------------------------------------------------------------|
| OEM              | 195500-3521, YL8E-9F593-C7B                                        |
| Car Mode         | For 2001-2004 Mazda Tribute 3.0L V6                                |
| Qualit           | High Level                                                         |
| Warranty         | 6 months                                                           |
| MOQ              | 4 pcs