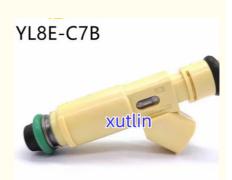

## Diesel Auto Engine Fuel Injector Nozzle 195500-3521 YL8E-C7B YL8E-9F593-C7B For 2001-2004 Mazda Tribute

### **Detailed Description:**

Diesel Auto Engine auto parts Fuel Injector Nozzle 195500-3521 YL8E-C7B YL8E-9F593-C7B Fits for 2001-2004 Mazda Tribute

| Part Name        | Fuel Injector w golf passat                                        |
|------------------|--------------------------------------------------------------------|
| OEM              | 195500-3521, YL8E-9F593-C7B                                        |
| Car Mode         | For 2001-2004 Mazda Tribute 3.0L V6                                |
| Qualit           | High Level                                                         |
| Warranty         | 6 months                                                           |
| MOQ              | 4 pcs                                                              |
| Brand Name       | xutlin                                                             |
|                  | By DHL/FEDEX/UPS,By Air,By Sea                                     |
| Payment Way      | T/T, Paypal,Western Union                                          |
| Packing          | Neutral Packing or As Customers' Request                           |
| I JAIIVARV I IMA | Within 3 days for small quantity,10 days60 days for large quantity |