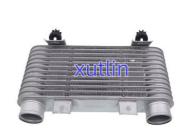

# Intercooler 2M35-9L440-AA 4518371 VW8513550 WL8513550 XM349L440AA WL2113550A 4000415 For Ford Ranger Everest Mazdas BT5

# **Detailed Description:**

Intercooler For Ford Ranger Everest Mazda BT50 B2200 B2500 B2600 2003-2006 OEM 2M35-9L440-AA 4518371 VW8513550 WL8513550 XM349L440AA WL2113550A 4000415

| Part Name           | Intercooler                                                                 |
|---------------------|-----------------------------------------------------------------------------|
| ОЕМ                 | 2M35-9L440-AA 4518371 VW8513550 WL8513550 XM349L440AA<br>WL2113550A 4000415 |
| Car Model           | FOI Ford Ranger Everest Mazda BT50 B2200 B2500 B2600 2003-2006              |
| Quality             | High Level                                                                  |
| Warranty            | 6 months                                                                    |
| MOQ                 | 10 pcs                                                                      |
| Brand Name          | xutlin                                                                      |
| <b>Shipping Way</b> | By DHL/FEDEX/UPS,By Air,By Sea                                              |
| Payment Way         | T/T, Paypal,Western Union                                                   |
| Packing             | Neutral Packing or As Customers' Request                                    |
| I JAIIVARV I IMA    | Within 3 days for small quantity,10 days60 days for large quantity          |