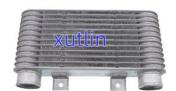

# Intercooler 2M35-9L440-AA 4518371 VW8513550 WL8513550 XM349L440AA WL2113550A 4000415 For Ford Ranger Everest Mazdas BT5

# **Detailed Description:**

Intercooler For Ford Ranger Everest Mazda BT50 B2200 B2500 B2600 2003-2006 OEM 2M35-9L440-AA 4518371 VW8513550 WL8513550 XM349L440AA WL2113550A 4000415

| Part Name           | Intercooler                                                                 |
|---------------------|-----------------------------------------------------------------------------|
| ОЕМ                 | 2M35-9L440-AA 4518371 VW8513550 WL8513550 XM349L440AA<br>WL2113550A 4000415 |
| Car Model           | FOI Ford Ranger Everest Mazda BT50 B2200 B2500 B2600 2003-2006              |
| Quality             | High Level                                                                  |
| Warranty            | 6 months                                                                    |
| MOQ                 | 10 pcs                                                                      |
| Brand Name          | xutlin                                                                      |
| <b>Shipping Way</b> | By DHL/FEDEX/UPS,By Air,By Sea                                              |
| Payment Way         | T/T, Paypal,Western Union                                                   |
| Packing             | Neutral Packing or As Customers' Request                                    |
| I JAIIVARV I IMA    | Within 3 days for small quantity,10 days60 days for large quantity          |