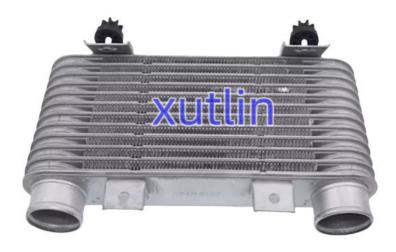

# Intercooler 2M35-9L440-AA 4518371 VW8513550 WL8513550 XM349L440AA WL2113550A 4000415 For Ford Ranger Everest Mazdas BT5

# **Detailed Description:**

Intercooler For Ford Ranger Everest Mazda BT50 B2200 B2500 B2600 2003-2006 OEM 2M35-9L440-AA 4518371 VW8513550 WL8513550 XM349L440AA WL2113550A 4000415

| Part Name           | Intercooler                                                                 |
|---------------------|-----------------------------------------------------------------------------|
| ОЕМ                 | 2M35-9L440-AA 4518371 VW8513550 WL8513550 XM349L440AA<br>WL2113550A 4000415 |
| Car Model           | FOI Ford Ranger Everest Mazda BT50 B2200 B2500 B2600 2003-2006              |
| Quality             | High Level                                                                  |
| Warranty            | 6 months                                                                    |
| MOQ                 | 10 pcs                                                                      |
| Brand Name          | xutlin                                                                      |
| <b>Shipping Way</b> | By DHL/FEDEX/UPS,By Air,By Sea                                              |
| Payment Way         | T/T, Paypal,Western Union                                                   |
| Packing             | Neutral Packing or As Customers' Request                                    |
| I JAIIVARV I IMA    | Within 3 days for small quantity,10 days60 days for large quantity          |