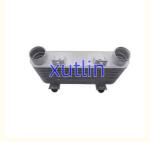

# Intercooler 2M35-9L440-AA 4518371 VW8513550 WL8513550 XM349L440AA WL2113550A 4000415 For Ford Ranger Everest Mazdas BT5

# **Detailed Description:**

Intercooler For Ford Ranger Everest Mazda BT50 B2200 B2500 B2600 2003-2006 OEM 2M35-9L440-AA 4518371 VW8513550 WL8513550 XM349L440AA WL2113550A 4000415

| Part Name           | Intercooler                                                                 |
|---------------------|-----------------------------------------------------------------------------|
| ОЕМ                 | 2M35-9L440-AA 4518371 VW8513550 WL8513550 XM349L440AA<br>WL2113550A 4000415 |
| Car Model           | FOI Ford Ranger Everest Mazda BT50 B2200 B2500 B2600 2003-2006              |
| Quality             | High Level                                                                  |
| Warranty            | 6 months                                                                    |
| MOQ                 | 10 pcs                                                                      |
| Brand Name          | xutlin                                                                      |
| <b>Shipping Way</b> | By DHL/FEDEX/UPS,By Air,By Sea                                              |
| Payment Way         | T/T, Paypal,Western Union                                                   |
| Packing             | Neutral Packing or As Customers' Request                                    |
| I JAIIVARV I IMA    | Within 3 days for small quantity,10 days60 days for large quantity          |