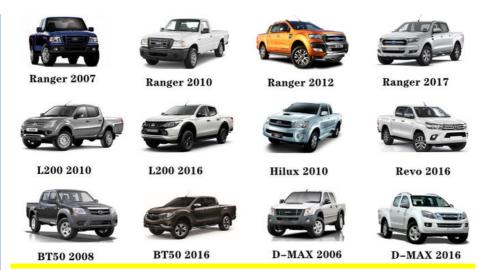

Warranty            | 6 months                                                                    |
| MOQ                 | 10 pcs                                                                      |
| Brand Name          | xutlin                                                                      |
| <b>Shipping Way</b> | By DHL/FEDEX/UPS,By Air,By Sea                                              |
| Payment Way         | T/T, Paypal,Western Union                                                   |
| Packing             | Neutral Packing or As Customers' Request                                    |
| I JAIIVARV I IMA    | Within 3 days for small quantity,10 days60 days for large quantity          |

# **Product Pictures:**



# Payment &Shipment:



# **Product Range:**



Car Model:



# xutlin Market:



#### FAQ:

Q1. What is your terms of packing?

A: Generally, we pack our goods in neutral white boxes and brown cartons. If you have legally registered patent, we can pack the goods as your requirement.

Q2. What is your terms of payment?

A: T/T 30% as deposit, and 70% before delivery. We'll show you the photos of the products and packages before you pay the balance.

Q3. What is your terms of delivery?

A: EXW, FOB, CFR, CIF, DDU.

Q4. How about your delivery time?

A: Generally, I will send goods within 3 days if I have stocks after receiving your advance payment. The specific delivery time depends

on the items and the quantity of your order.

Q5. Can you produce according to the samples?

A: Yes, we can produce by your samples or technical drawings. We can build