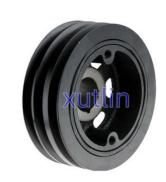

### **Detailed Description:**

Engine Crankshaft Pulley For Ford Ranger Everest 2003-2011 Mazda BT50 B2500 2.5L 3.0L 2.9L WLAA WL WE OEM WL84-11-401 XM34-6A312-DA WL8411401 XM346A312DA WL84-11-401A WL84-11-401B

| Part Name        | Engine Crankshaft Pulley                                                     |
|------------------|------------------------------------------------------------------------------|
| OEM              | WL84-11-401 XM34-6A312-DA WL8411401 XM346A312DA WL84-11-401A<br>WL84-11-401B |
| Car Model        | For Ford Ranger Everest 2009-2011 Mazda BT50 B2500 2.5L 3.0L WE WLAC WEC     |
| Quality          | High Level                                                                   |
| Warranty         | 6 months                                                                     |
| MOQ              | 10 pcs                                                                       |
| Brand Name       | xutlin                                                                       |
| Shipping Way     | By DHL/FEDEX/UPS,By Air,By Sea                                               |
| Payment Way      | T/T, Paypal,Western Union                                                    |
| Packing          | Neutral Packing or As Customers' Request                                     |
| I JAIIVARV I IMA | Within 3 days for small quantity,10 days60 days for large quantity           |