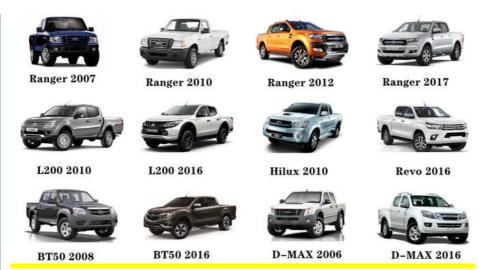

|
| Warranty         | 6 months                                                                     |
| MOQ              | 10 pcs                                                                       |
| Brand Name       | xutlin                                                                       |
| Shipping Way     | By DHL/FEDEX/UPS,By Air,By Sea                                               |
| Payment Way      | T/T, Paypal,Western Union                                                    |
| Packing          | Neutral Packing or As Customers' Request                                     |
| I JAIIVARV I IMA | Within 3 days for small quantity,10 days60 days for large quantity           |

### **Product Pictures:**



### Payment &Shipment:



# **Product Range:**



Car Model:



### xutlin Market:



### FAQ:

Q1. What is your terms of packing?

A: Generally, we pack our goods in neutral white boxes and brown cartons. If you have legally registered patent, we can pack the goods as your requirement.

Q2. What is your terms of payment?

A: T/T 30% as deposit, and 70% before delivery. We'll show you the photos of the products and packages before you pay the balance.

Q3. What is your terms of delivery?

A: EXW, FOB, CFR, CIF, DDU.

Q4. How about your delivery time?

A: Generally, I will send goods within 3 days if I have stocks after receiving your advance payment. The specific delivery time depends

on the items and the quantity of your order.

Q5. Can you produce according to the samples?

A: Yes, we can produce by your samples or technical drawings. We can build