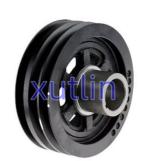

### **Detailed Description:**

Engine Crankshaft Pulley For Ford Ranger Everest 2003-2011 Mazda BT50 B2500 2.5L 3.0L 2.9L WLAA WL WE OEM WL84-11-401 XM34-6A312-DA WL8411401 XM346A312DA WL84-11-401A WL84-11-401B

| Part Name        | Engine Crankshaft Pulley                                                     |
|------------------|------------------------------------------------------------------------------|
| OEM              | WL84-11-401 XM34-6A312-DA WL8411401 XM346A312DA WL84-11-401A<br>WL84-11-401B |
| Car Model        | For Ford Ranger Everest 2009-2011 Mazda BT50 B2500 2.5L 3.0L WE WLAC WEC     |
| Quality          | High Level                                                                   |
| Warranty         | 6 months                                                                     |
| MOQ              | 10 pcs                                                                       |
| Brand Name       | xutlin                                                                       |
| Shipping Way     | By DHL/FEDEX/UPS,By Air,By Sea                                               |
| Payment Way      | T/T, Paypal,Western Union                                                    |
| Packing          | Neutral Packing or As Customers' Request                                     |
| I JAIIVARV I IMA | Within 3 days for small quantity,10 days60 days for large quantity           |