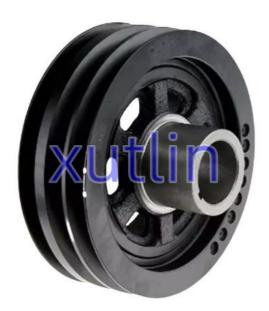

### **Detailed Description:**

Engine Crankshaft Pulley For Ford Ranger Everest 2003-2011 Mazda BT50 B2500 2.5L 3.0L 2.9L WLAA WL WE OEM WL84-11-401 XM34-6A312-DA WL8411401 XM346A312DA WL84-11-401A WL84-11-401B

| Part Name        | Engine Crankshaft Pulley                                                     |
|------------------|------------------------------------------------------------------------------|
| OEM              | WL84-11-401 XM34-6A312-DA WL8411401 XM346A312DA WL84-11-401A<br>WL84-11-401B |
| Car Model        | For Ford Ranger Everest 2009-2011 Mazda BT50 B2500 2.5L 3.0L WE WLAC WEC     |
| Quality          | High Level                                                                   |
| Warranty         | 6 months                                                                     |
| MOQ              | 10 pcs                                                                       |
| Brand Name       | xutlin                                                                       |
| Shipping Way     | By DHL/FEDEX/UPS,By Air,By Sea                                               |
| Payment Way      | T/T, Paypal,Western Union                                                    |
| Packing          | Neutral Packing or As Customers' Request                                     |
| I JAIIVARV I IMA | Within 3 days for small quantity,10 days60 days for large quantity           |