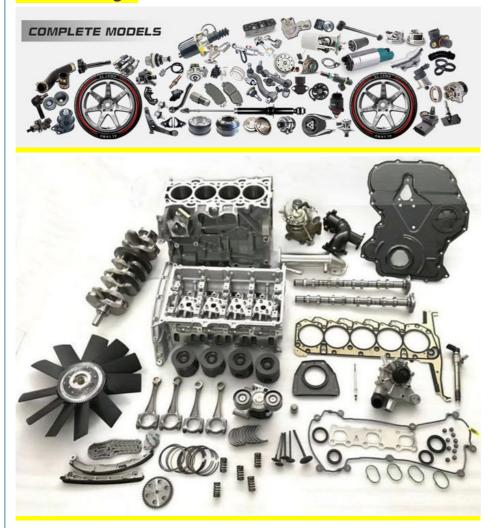

ity           | High Level                                                         |
| Warranty          | 6 months                                                           |
| MOQ               | 10 pcs                                                             |
|                   | xutlin                                                             |
| Shipping Way      | By DHL/FEDEX/UPS,By Air,By Sea                                     |
| Payment Way       | T/T, Paypal,Western Union                                          |
| _                 | Neutral Packing or As Customers' Request                           |
| II JAIIWARW I IMA | Within 3 days for small quantity,10 days60 days for large quantity |

### **Product Pictures:**



### Payment &Shipment:



# **Product Range:**



Car Model:



## xutlin Market:



### FAQ:

Q1. What is your terms of packing?

A: Generally, we pack our goods in neutral white boxes and brown cartons. If you have legally registered patent, we can pack the goods as your requirement.

Q2. What is your terms of payment?

A: T/T 30% as deposit, and 70% before delivery. We'll show you the photos of the products and packages before you pay the balance.

Q3. What is your terms of delivery?

A: EXW, FOB, CFR, CIF, DDU.

Q4. How about your delivery time?

A: Generally, I will send goods within 3 days if I have stocks after receiving your advance payment. The specific delivery time depends

on the items and the quantity of your order.

Q5. Can you produce according to the samples?

A: Yes, we can produce by your samples or technical drawings.