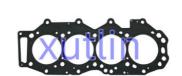

### **Product Pictures:**

### **Detailed Description:**

Engine cylinder head gaskets For Ford Ranger Everest 2009-2011 Mazda BT50 2.5L 3.0L WE WEC OEM WE01-10-271 1484170 WE01-10-271B WE0110271B WE0110271 10182800

| David Mariana     |                                                                    |
|-------------------|--------------------------------------------------------------------|
| Part Name         | Engine cylinder head gaskets                                       |
| OEM               | WE01-10-271 1484170 WE01-10-271B WE0110271B WE0110271 10182800     |
| Car Model         | FOI' Ford Ranger Everest 2009-2011 Mazda BT50 2.5L 3.0L WE WEC     |
| Quality           | High Level                                                         |
| Warranty          | 6 months                                                           |
| MOQ               | 10 pcs                                                             |
|                   | xutlin                                                             |
| Shipping Way      | By DHL/FEDEX/UPS,By Air,By Sea                                     |
| Payment Way       | T/T, Paypal,Western Union                                          |
| _                 | Neutral Packing or As Customers' Request                           |
| II JAIIWARW I IMA | Within 3 days for small quantity,10 days60 days for large quantity |