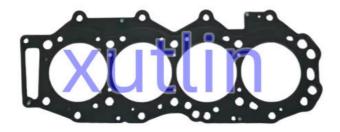

### **Product Pictures:**

### **Detailed Description:**

Engine cylinder head gaskets For Ford Ranger Everest 2009-2011 Mazda BT50 2.5L 3.0L WE WEC OEM WE01-10-271 1484170 WE01-10-271B WE0110271B WE0110271 10182800

| David Mariana     |                                                                    |
|-------------------|--------------------------------------------------------------------|
| Part Name         | Engine cylinder head gaskets                                       |
| OEM               | WE01-10-271 1484170 WE01-10-271B WE0110271B WE0110271 10182800     |
| Car Model         | FOI' Ford Ranger Everest 2009-2011 Mazda BT50 2.5L 3.0L WE WEC     |
| Quality           | High Level                                                         |
| Warranty          | 6 months                                                           |
| MOQ               | 10 pcs                                                             |
|                   | xutlin                                                             |
| Shipping Way      | By DHL/FEDEX/UPS,By Air,By Sea                                     |
| Payment Way       | T/T, Paypal,Western Union                                          |
| _                 | Neutral Packing or As Customers' Request                           |
| II JAIIWARW I IMA | Within 3 days for small quantity,10 days60 days for large quantity |