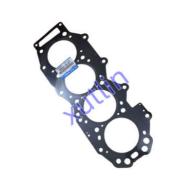

### **Product Pictures:**

### **Detailed Description:**

Engine cylinder head gaskets For Ford Ranger Everest 2009-2011 Mazda BT50 2.5L 3.0L WE WEC OEM WE01-10-271 1484170 WE01-10-271B WE0110271B WE0110271 10182800

| David Mariana     |                                                                    |
|-------------------|--------------------------------------------------------------------|
| Part Name         | Engine cylinder head gaskets                                       |
| OEM               | WE01-10-271 1484170 WE01-10-271B WE0110271B WE0110271 10182800     |
| Car Model         | FOI' Ford Ranger Everest 2009-2011 Mazda BT50 2.5L 3.0L WE WEC     |
| Quality           | High Level                                                         |
| Warranty          | 6 months                                                           |
| MOQ               | 10 pcs                                                             |
|                   | xutlin                                                             |
| Shipping Way      | By DHL/FEDEX/UPS,By Air,By Sea                                     |
| Payment Way       | T/T, Paypal,Western Union                                          |
| _                 | Neutral Packing or As Customers' Request                           |
| II JAIIWARW I IMA | Within 3 days for small quantity,10 days60 days for large quantity |