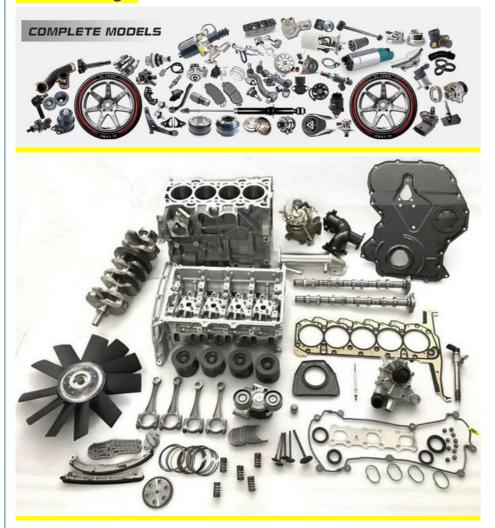

|
| Warranty            | 6 months                                                                |
| MOQ                 | 10 pcs                                                                  |
| Brand Name          | xutlin                                                                  |
| <b>Shipping Way</b> | By DHL/FEDEX/UPS,By Air,By Sea                                          |
| Payment Way         | T/T, Paypal,Western Union                                               |
| Packing             | Neutral Packing or As Customers' Request                                |
| I JAIIVARV I IMA    | Within 3 days for small quantity,10 days60 days for large quantity      |

## **Product Pictures:**



## Payment &Shipment:



## **Product Range:**



Car Model:



## xutlin Market:



#### FAQ:

Q1. What is your terms of packing?

A: Generally, we pack our goods in neutral white boxes and brown cartons. If you have legally registered patent, we can pack the goods as your requirement.

Q2. What is your terms of payment?

A: T/T 30% as deposit, and 70% before delivery. We'll show you the photos of the products and packages before you pay the balance.

Q3. What is your terms of delivery?

A: EXW, FOB, CFR, CIF, DDU.

Q4. How about your delivery time?

A: Generally, I will send goods within 3 days if I have stocks after receiving your advance payment. The specific delivery time depends

on the items and the quantity of your order.

Q5. Can you produce according to the samples?

A: Yes, we can produce by your samples or technical drawings