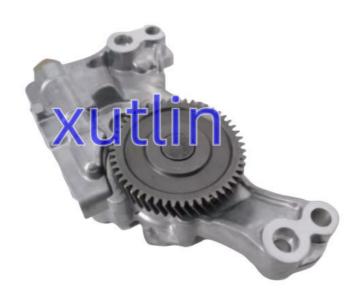

## **Detailed Description:**

Engine Oil pump For Ford Ranger Everest 2003-2011 Mazda BT50 B2500 2.5L 3.0L WLAA WL WE OEM WL81-14-100A WL01-14-100C WL01-14-100B WL01-14-100E

| Part Name           | Engine Oil pump                                                         |
|---------------------|-------------------------------------------------------------------------|
| OEM                 | WL81-14-100A WL01-14-100C WL01-14-100B WL01-14-100E                     |
| Car Model           | FOr Ford Ranger Everest 2003-2011 Mazda BT50 B2500 2.5L 3.0L WLAA WL WE |
| Quality             | High Level                                                              |
| Warranty            | 6 months                                                                |
| MOQ                 | 10 pcs                                                                  |
| Brand Name          | xutlin                                                                  |
| <b>Shipping Way</b> | By DHL/FEDEX/UPS,By Air,By Sea                                          |
| Payment Way         | T/T, Paypal,Western Union                                               |
| Packing             | Neutral Packing or As Customers' Request                                |
| I JAIIVARV I IMA    | Within 3 days for small quantity,10 days60 days for large quantity      |

## **Product Pictures:**