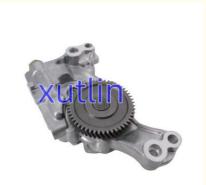

## **Detailed Description:**

Engine Oil pump For Ford Ranger Everest 2003-2011 Mazda BT50 B2500 2.5L 3.0L WLAA WL WE OEM WL81-14-100A WL01-14-100C WL01-14-100B WL01-14-100E

| Part Name           | Engine Oil pump                                                         |
|---------------------|-------------------------------------------------------------------------|
| OEM                 | WL81-14-100A WL01-14-100C WL01-14-100B WL01-14-100E                     |
| Car Model           | FOr Ford Ranger Everest 2003-2011 Mazda BT50 B2500 2.5L 3.0L WLAA WL WE |
| Quality             | High Level                                                              |
| Warranty            | 6 months                                                                |
| MOQ                 | 10 pcs                                                                  |
| Brand Name          | xutlin                                                                  |
| <b>Shipping Way</b> | By DHL/FEDEX/UPS,By Air,By Sea                                          |
| Payment Way         | T/T, Paypal,Western Union                                               |
| Packing             | Neutral Packing or As Customers' Request                                |
| I JAIIVARV I IMA    | Within 3 days for small quantity,10 days60 days for large quantity      |

## **Product Pictures:**