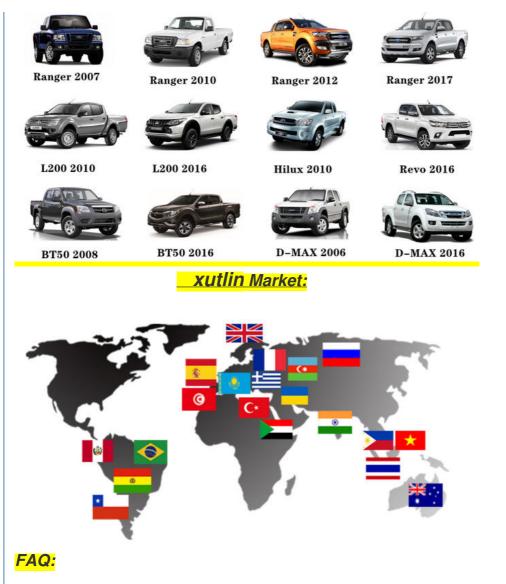

## **Product Specification**

• Car Model:

• Size:

• Type: • Description:

• MOQ:

• Warranty:

For Ford Ranger Everest 2003-2008 Mazda BT50 B2500 2.5L 3.0L Standard/Customized 6 Months Engine Turbocharger

T/T/L/C/Western Union/Paypal

## **Detailed Description:**

Engine Turbocharger For Ford Ranger Everest 2003-2008 Mazda BT50 B2500 2.5L 3.0L OEM WL84-13-700 1355080 2008133 3892427 3M359G438AA 4155051 4573957 WL0114270 WL8513700

| Part Name      | Engine Turbocharger                                                                    |
|----------------|----------------------------------------------------------------------------------------|
|                | WL84-13-700 1355080 2008133 3892427 3M359G438AA 4155051 4573957<br>WL0114270 WL8513700 |
| Car Model      | FOr Ford Ranger Everest 2003-2008 Mazda BT50 B2500 2.5L 3.0L                           |
| Quality        | High Level                                                                             |
| Warranty       | 6 months                                                                               |
| MOQ            | 10 pcs                                                                                 |
| Brand Name     | xutlin                                                                                 |
| Shipping Way   | By DHL/FEDEX/UPS,By Air,By Sea                                                         |
| Payment Way    | T/T, Paypal,Western Union                                                              |
| Packing        | Neutral Packing or As Customers' Request                                               |
| IDAIIVARV IIMA | Within 3 days for small quantity,10 days60 days for large<br>quantity                  |

# **Product Pictures:**

Payment & Shipment:

Car Model:

Q1. What is your terms of packing?

A: Generally, we pack our goods in neutral white boxes and brown cartons. If you have legally registered patent, we can pack the goods as your requirement.