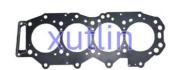

# Cylinder Head Gasket For Ford Ranger Everest 1998-2008 Mazda BT50 2.5L WL W9 WLAT OEM XM34-6051-AA 4330744 XM34-6051-MA

### **Basic Information**

Place of Origin: Guangdong, China

Brand Name: xutlinCertification: ISO9001

• Model Number: XM34-6051-AA 4330744 XM34-6051-MA

WL01-10-271A WL51-10-272 WL01-10-271

Minimum Order Quantity: 10 pcsPrice: Negotiable

Packaging Details: Neutral Packing or as customers' request

Delivery Time: within 7 days

Payment Terms: T/T, Western Union, Paypal

• Supply Ability: 1000 sets /month



### **Product Specification**

Car Model: For Ford Ranger Everest 1998-2008 Mazda

BT50 2.5L WL W9 WLAT

• Size: Standard/Customized

• Warranty: 6 Months

• Type: Engine Cylinder Head Gasket

Description: Brand NewMOQ: 1 Pieces

Packaging: Carton/Pallet/Customized

Part Type: Spare Parts

• Payment Term: T/T/L/C/Western Union/Paypal

• Weight: Light



## **Detailed Description:**

Engine Cylinder Head Gasket For Ford Ranger Everest 1998-2008 Mazda BT50 2.5L WL W9 WLAT OEM XM34-6051-AA 4330744 XM34-6051-MA WL01-10-271A WL51-10-272 WL01-10-271

| Part Name        | Engine Cylinder Head Gasket                                                |
|------------------|----------------------------------------------------------------------------|
| OEM              | XM34-6051-AA 4330744 XM34-6051