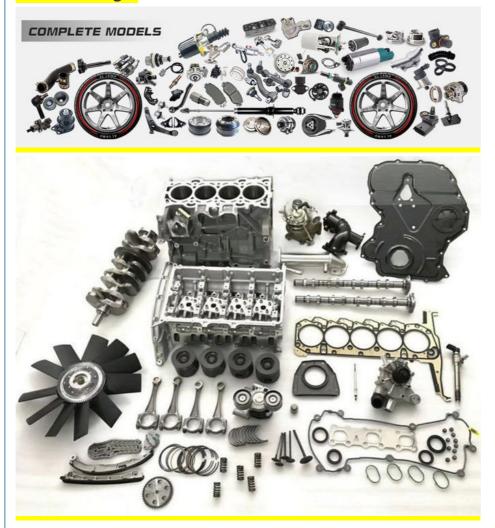

|
| Warranty         | 6 months                                                                   |
| MOQ              | 10 pcs                                                                     |
| Brand Name       | xutlin                                                                     |
| Shipping Way     | By DHL/FEDEX/UPS,By Air,By Sea                                             |
| Payment Way      | T/T, Paypal,Western Union                                                  |
|                  | Neutral Packing or As Customers' Request                                   |
| I JAIIVARV I IMA | Within 3 days for small quantity,10 days60 days for large quantity         |

### **Product Pictures:**



## Payment &Shipment:



# **Product Range:**



Car Model:



# xutlin Market:



### FAQ:

Q1. What is your terms of packing?

A: Generally, we pack our goods in neutral white boxes and brown cartons. If you have legally registered patent, we can pack the goods as your requirement.

Q2. What is your terms of payment?

A: T/T 30% as deposit, and 70% before delivery. We'll show you the photos of the products and packages before you pay the balance.

Q3. What is your terms of delivery?

A: EXW, FOB, CFR, CIF, DDU.

Q4. How about your delivery time?

A: Generally, I will send goods within 3 days if I have stocks after receiving your advance payment. The specific delivery time depends

on the items and the quantity of your order.

Q5. Can you produce according to the samples?

A: Yes, we can produce by your samples or technical drawings.