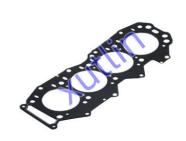

4-6051-AA 4330744 XM34-6051-MA

### **Basic Information**

Place of Origin: Guangdong, China

Brand Name: xutlinCertification: ISO9001

• Model Number: XM34-6051-AA 4330744 XM34-6051-MA

WL01-10-271A WL51-10-272 WL01-10-271

Minimum Order Quantity: 10 pcsPrice: Negotiable

Packaging Details: Neutral Packing or as customers' request

Delivery Time: within 7 days

Payment Terms: T/T, Western Union, Paypal

• Supply Ability: 1000 sets /month



### **Product Specification**

Car Model: For Ford Ranger Everest 1998-2008 Mazda

BT50 2.5L WL W9 WLAT

• Size: Standard/Customized

• Warranty: 6 Months

• Type: Engine Cylinder Head Gasket

Description: Brand NewMOQ: 1 Pieces

Packaging: Carton/Pallet/Customized

Part Type: Spare Parts

• Payment Term: T/T/L/C/Western Union/Paypal

• Weight: Light



## **Detailed Description:**

Engine Cylinder Head Gasket For Ford Ranger Everest 1998-2008 Mazda BT50 2.5L WL W9 WLAT OEM XM34-6051-AA 4330744 XM34-6051-MA WL01-10-271A WL51-10-272 WL01-10-271

| Part Name        | Engine Cylinder Head Gasket                                                |
|------------------|----------------------------------------------------------------------------|
| OEM              | XM34-6051-AA 4330744 XM34-6051-MA WL01-10-271A WL51-10-272 WL01-<br>10-271 |
| Car Model        | FOr Ford Ranger Everest 1998-2008 Mazda BT50 2.5L WL W9 WLAT               |
| Quality          | High Level                                                                 |
| Warranty         | 6 months                                                                   |
| MOQ