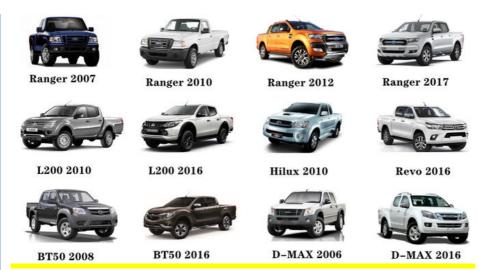

|
| Warranty         | 6 months                                                                   |
| MOQ              | 10 pcs                                                                     |
| Brand Name       | xutlin                                                                     |
| Shipping Way     | By DHL/FEDEX/UPS,By Air,By Sea                                             |
| Payment Way      | T/T, Paypal,Western Union                                                  |
|                  | Neutral Packing or As Customers' Request                                   |
| I JAIIVARV I IMA | Within 3 days for small quantity,10 days60 days for large quantity         |

### **Product Pictures:**



## Payment &Shipment:



# **Product Range:**



Car Model:



# xutlin Market:



### FAQ:

Q1. What is your terms of packing?

A: Generally, we pack our goods in neutral white boxes and brown cartons. If you have legally registered patent, we can pack the goods as your requirement.

Q2. What is your terms of payment?

A: T/T 30% as deposit, and 70% before delivery. We'll show you the photos of the products and packages before you pay the balance.

Q3. What is your terms of delivery?

A: EXW, FOB, CFR, CIF, DDU.

Q4. How about your delivery time?

A: Generally, I will send goods within 3 days if I have stocks after receiving your advance payment. The specific delivery time depends

on the items and the quantity of your order.

Q5. Can you produce according to the samples?

A: Yes, we can produce by your samples or technical drawings. We can build t