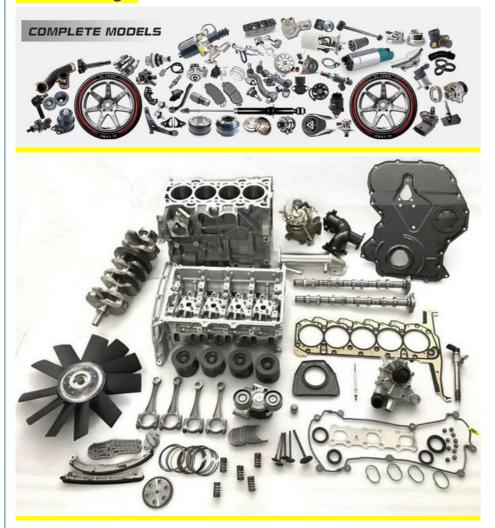

|
| MOQ           | 10 pcs                                                                                     |
| Brand Name    | xutlin                                                                                     |
|               | By DHL/FEDEX/UPS,By Air,By Sea                                                             |
| Payment Way   | T/T, Paypal,Western Union                                                                  |
| Packing       | Neutral Packing or As Customers' Request                                                   |
| Delivery Time | Within 3 days for small quantity,10 days60 days for large quantity                         |

# **Product Pictures:**



# Payment &Shipment:



# **Product Range:**



Car Model:



# xutlin Market:



### FAQ:

Q1. What is your terms of packing?

A: Generally, we pack our goods in neutral white boxes and brown cartons. If you have legally registered patent, we can pack the goods as your requirement.

Q2. What is your terms of payment?

A: T/T 30% as deposit, and 70% before delivery. We'll show you the photos of the products and packages before you pay the balance.

Q3. What is your terms of delivery?

A: EXW, FOB, CFR, CIF, DDU.

Q4. How about your delivery time?

A: Generally, I will send goods within 3 days if I have stocks after receiving your advance payment. The specific delivery time depends

on the items and the quantity of your order.

Q5. Can you produce according to the samples?

A: Yes, we can produce by your samples or technical drawings.