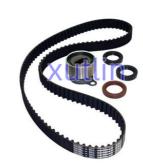

T OEM W902-12-

### **Basic Information**

• Place of Origin: Guangdong, China

Brand Name: xutlinCertification: ISO9001

Model Number: W902-12-205 XM34-6268-EA 1303771

W90212205 XM346268EA 4111337

Minimum Order Quantity: 10 pcsPrice: Negotiable

Packaging Details: Neutral Packing or as customers' request

Delivery Time: within 7 days

Payment Terms: T/T, Western Union, Paypal

• Supply Ability: 1000 sets /month



### **Product Specification**

• Car Model: For Ford Ranger Everest 1998-2008 Mazda

BT50 B2500 B2600 B2900 2.5L 3.0L WL W9

WLAT

• Size: Standard/Customized

• Warranty: 6 Months

• Type: Engine Timing Belt Kit

Description: Brand NewMOQ: 1 Pieces

• Packaging: Carton/Pallet/Customized

• Part Type: Spare Parts

• Payment Term: T/T/L/C/Western Union/Paypal

• Weight: Light



### **Detailed Description:**

Engine Timing Belt Kit For Ford Ranger Everest 1998-2008 Mazda BT50 B2500 B2600 B2900 2.5L 3.0L WL W9 WLAT OEM W902-12-205 XM34-6268-EA 1303771 W90212205 XM346268EA 4111337

| Part Name     | Engine Timing Belt Kit                                                                     |
|---------------|--------------------------------------------------------------------------------------------|
| OEM           | W902-12-205 XM34-6268-EA 1303771 W90212205 XM346268EA 4111337                              |
| Car woder     | <b>For</b> Ford Ranger Everest 1998-2008 Mazda BT50 B2500 B2600 B2900 2.5L 3.0L WL W9 WLAT |
| Quality       | High Level                                                                                 |
| Warranty      | 6 months