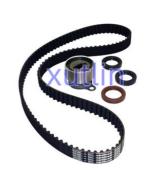

# Engine Timing Belt Kit For Ford Ranger Everest 1998-2008 Mazda BT50 B2500 B2600 B2900 2.5L 3.0L WL W9 WLAT OEM W902-12-

### **Basic Information**

• Place of Origin: Guangdong, China

Brand Name: xutlinCertification: ISO9001

Model Number: W902-12-205 XM34-6268-EA 1303771

W90212205 XM346268EA 4111337

Minimum Order Quantity: 10 pcsPrice: Negotiable

Packaging Details: Neutral Packing or as customers' request

Delivery Time: within 7 days

Payment Terms: T/T, Western Union, Paypal

• Supply Ability: 1000 sets /month



### **Product Specification**

• Car Model: For Ford Ranger Everest 1998-2008 Mazda

BT50 B2500 B2600 B2900 2.5L 3.0L WL W9

WLAT

• Size: Standard/Customized

• Warranty: 6 Months

• Type: Engine Timing Belt Kit

Description: Brand NewMOQ: 1 Pieces

• Packaging: Carton/Pallet/Customized

• Part Type: Spare Parts

• Payment Term: T/T/L/C/Western Union/Paypal

• Weight: Light



### **Detailed Description:**

Engine Timing Belt Kit For Ford Ranger Everest 1998-2008 Mazda BT50 B2500 B2600 B2900 2.5L 3.0L WL W9 WLAT OEM W902-12-205 XM34-6268-EA 1303771 W90212205 XM346268EA 4111337

| Part Name     | Engine Timing Belt Kit                                                                     |
|---------------|------------------------------------------------------------------------------------