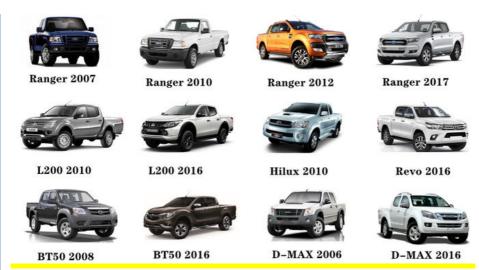

|
| MOQ           | 10 pcs                                                                                     |
| Brand Name    | xutlin                                                                                     |
|               | By DHL/FEDEX/UPS,By Air,By Sea                                                             |
| Payment Way   | T/T, Paypal,Western Union                                                                  |
| Packing       | Neutral Packing or As Customers' Request                                                   |
| Delivery Time | Within 3 days for small quantity,10 days60 days for large quantity                         |

# **Product Pictures:**



# Payment &Shipment:



# **Product Range:**



Car Model:



# xutlin Market:



### FAQ:

Q1. What is your terms of packing?

A: Generally, we pack our goods in neutral white boxes and brown cartons. If you have legally registered patent, we can pack the goods as your requirement.

Q2. What is your terms of payment?

A: T/T 30% as deposit, and 70% before delivery. We'll show you the photos of the products and packages before you pay the balance.

Q3. What is your terms of delivery?

A: EXW, FOB, CFR, CIF, DDU.

Q4. How about your delivery time?

A: Generally, I will send goods within 3 days if I have stocks after receiving your advance payment. The specific delivery time depends

on the items and the quantity of your order.

Q5. Can you produce according to the samples?

A: Yes, we can produce by your samples or technical drawings. We can build t