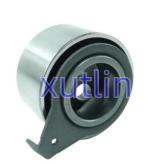

# Belt Tensioner For Ford Ranger Everest Mazda BT50 B2500 B2600 B2900 2.5L WL W9 WLAT 1998-2008 OEM VKM74604 XM34-6K254

### **Basic Information**

Place of Origin: Guangdong, China

Brand Name: xutlinCertification: ISO9001

Model Number: VKM74604 XM34-6K254-AA 3590347

WL8112700 531083510 GT70950 WL81-12-

700 3590347

Minimum Order Quantity: 10 pcsPrice: Negotiable

Packaging Details: Neutral Packing or as customers' request

• Delivery Time: within 7 days

Payment Terms: T/T, Western Union, Paypal

Supply Ability: 1000 sets /month



### **Product Specification**

• Car Model: For Ford Ranger Everest Mazda BT50

B2500 B2600 B2900 2.5L WL W9 WLAT

1998-2008

• Size: Standard/Customized

Warranty: 6 Months
Type: Belt Tensione
Description: Brand New
MOQ: 1 Pieces

Packaging: Carton/Pallet/Customized

• Part Type: Spare Parts

• Payment Term: T/T/L/C/Western Union/Paypal

• Weight: Light



### **Detailed Description:**

Belt Tensioner For Ford Ranger Everest Mazda BT50 B2500 B2600 B2900 2.5L WL W9 WLAT 1998-2008 OEM VKM74604 XM34-6K254-AA 3590347 WL8112700 531083510 GT70950 WL81-12-700 3590347

| Part Name     | Belt Tensione                                                                             |
|---------------|-------------------------------------------------------------------------------------------|
| OEM