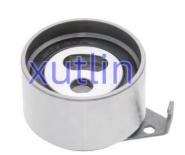

KM74604 XM34-6K254

### **Basic Information**

Place of Origin: Guangdong, China

Brand Name: xutlinCertification: ISO9001

Model Number: VKM74604 XM34-6K254-AA 3590347

WL8112700 531083510 GT70950 WL81-12-

700 3590347

Minimum Order Quantity: 10 pcsPrice: Negotiable

Packaging Details: Neutral Packing or as customers' request

• Delivery Time: within 7 days

Payment Terms: T/T, Western Union, Paypal

Supply Ability: 1000 sets /month



### **Product Specification**

• Car Model: For Ford Ranger Everest Mazda BT50

B2500 B2600 B2900 2.5L WL W9 WLAT

1998-2008

• Size: Standard/Customized

Warranty: 6 Months
Type: Belt Tensione
Description: Brand New
MOQ: 1 Pieces

Packaging: Carton/Pallet/Customized

• Part Type: Spare Parts

• Payment Term: T/T/L/C/Western Union/Paypal

• Weight: Light



### **Detailed Description:**

Belt Tensioner For Ford Ranger Everest Mazda BT50 B2500 B2600 B2900 2.5L WL W9 WLAT 1998-2008 OEM VKM74604 XM34-6K254-AA 3590347 WL8112700 531083510 GT70950 WL81-12-700 3590347

| Part Name     | Belt Tensione                                                                             |
|---------------|-------------------------------------------------------------------------------------------|
| OEM           | VKM74604 XM34-6K254-AA 3590347 WL8112700 531083510 GT70950<br>WL81-12-700 3590347         |
| Car Model     | <b>For</b> Ford Ranger Everest Mazda BT50 B2500 B2600 B2900 2.5L WL W9 WLAT 1998-<br>2008 |
| Quality       | High Level                                                                                |
| Warranty      | 6 months