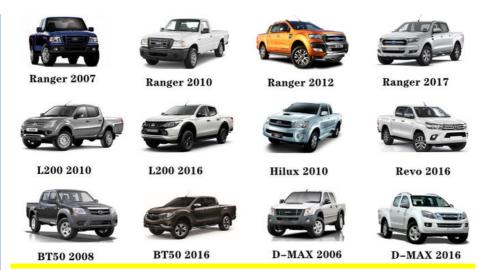

|
| MOQ           | 10 pcs                                                                                    |
| Brand Name    | xutlin                                                                                    |
| Shipping Way  | By DHL/FEDEX/UPS,By Air,By Sea                                                            |
| Payment Way   | T/T, Paypal,Western Union                                                                 |
| Packing       | Neutral Packing or As Customers' Request                                                  |
| Delivery Time | Within 3 days for small quantity,10 days60 days for large quantity                        |

### **Product Pictures:**



## Payment &Shipment:



# **Product Range:**



Car Model:



# xutlin Market:



### FAQ:

Q1. What is your terms of packing?

A: Generally, we pack our goods in neutral white boxes and brown cartons. If you have legally registered patent, we can pack the goods as your requirement.

Q2. What is your terms of payment?

A: T/T 30% as deposit, and 70% before delivery. We'll show you the photos of the products and packages before you pay the balance.

Q3. What is your terms of delivery?

A: EXW, FOB, CFR, CIF, DDU.

Q4. How about your delivery time?

A: Generally, I will send goods within 3 days if I have stocks after receiving your advance payment. The specific delivery time depends

on the items and the quantity of your order.

Q5. Can you produce according to the samples?

A: Yes, we can produce by your samples or technical drawings. We can build t