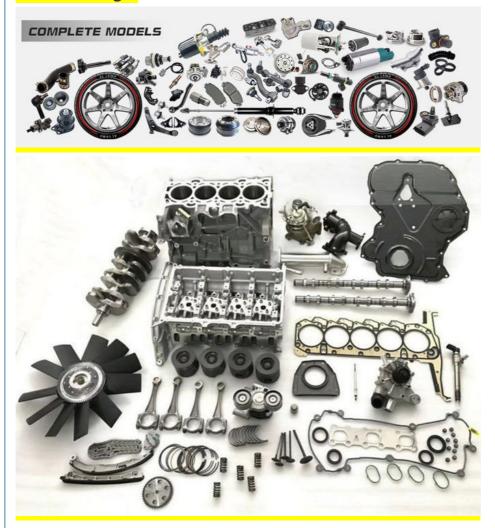

|
| MOQ           | 10 pcs                                                                                    |
| Brand Name    | xutlin                                                                                    |
| Shipping Way  | By DHL/FEDEX/UPS,By Air,By Sea                                                            |
| Payment Way   | T/T, Paypal,Western Union                                                                 |
| Packing       | Neutral Packing or As Customers' Request                                                  |
| Delivery Time | Within 3 days for small quantity,10 days60 days for large quantity                        |

### **Product Pictures:**



## Payment &Shipment:



# **Product Range:**



Car Model:



# xutlin Market:



### FAQ:

Q1. What is your terms of packing?

A: Generally, we pack our goods in neutral white boxes and brown cartons. If you have legally registered patent, we can pack the goods as your requirement.

Q2. What is your terms of payment?

A: T/T 30% as deposit, and 70% before delivery. We'll show you the photos of the products and packages before you pay the balance.

Q3. What is your terms of delivery?

A: EXW, FOB, CFR, CIF, DDU.

Q4. How about your delivery time?

A: Generally, I will send goods within 3 days if I have stocks after receiving your advance payment. The specific delivery time depends

on the items and the quantity of your order.

Q5. Can you produce according to the samples?

A: Yes, we can produce by your samples or technical drawings.