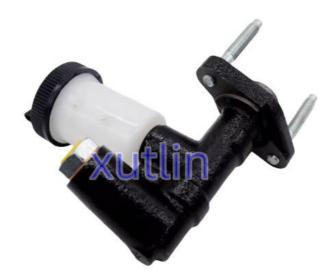

# **Detailed Description:**

Clutch Master Cylinder For Ford Ranger Everest Mazda BT50 B2500 B2600 B2900 2.5L 3.0L WL W9 WLAT OEM UC86-41-400A UB9341400 UB9341400A UB9341400B UC8641400A UC8641400 UB9341400C

| Part Name      | Clutch Master Cylinder                                                          |
|----------------|---------------------------------------------------------------------------------|
| ОЕМ            | UC86-41-400A UB9341400 UB9341400A UB9341400B UC8641400A<br>UC8641400 UB9341400C |
| Car Model      | FOI' Ford Ranger Everest Mazda BT50 B2500 B2600 B2900 2.5L 3.0L WL W9 WLAT      |
| Quality        | High Level                                                                      |
| Warranty       | 6 months                                                                        |
| MOQ            | 10 pcs                                                                          |
| Brand Name     | xutlin                                                                          |
| Shipping Way   | By DHL/FEDEX/UPS,By Air,By Sea                                                  |
| Payment Way    | T/T, Paypal,Western Union                                                       |
| Packing        | Neutral Packing or As Customers' Request                                        |
| IDAIIVARV IIMA | Within 3 days for small quantity,10 days60 days for large                       |
|                | quantity                                                                        |