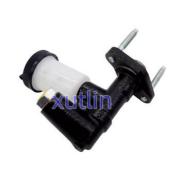

# **Detailed Description:**

Clutch Master Cylinder For Ford Ranger Everest Mazda BT50 B2500 B2600 B2900 2.5L 3.0L WL W9 WLAT OEM UC86-41-400A UB9341400 UB9341400A UB9341400B UC8641400A UC8641400 UB9341400C

| Part Name      | Clutch Master Cylinder                                                          |
|----------------|---------------------------------------------------------------------------------|
| ОЕМ            | UC86-41-400A UB9341400 UB9341400A UB9341400B UC8641400A<br>UC8641400 UB9341400C |
| Car Model      | FOI' Ford Ranger Everest Mazda BT50 B2500 B2600 B2900 2.5L 3.0L WL W9 WLAT      |
| Quality        | High Level                                                                      |
| Warranty       | 6 months                                                                        |
| MOQ            | 10 pcs                                                                          |
| Brand Name     | xutlin                                                                          |
| Shipping Way   | By DHL/FEDEX/UPS,By Air,By Sea                                                  |
| Payment Way    | T/T, Paypal,Western Union                                                       |
| Packing        | Neutral Packing or As Customers' Request                                        |
| IDAIIVARV IIMA | Within 3 days for small quantity,10 days60 days for large                       |
|                | quantity                                                                        |