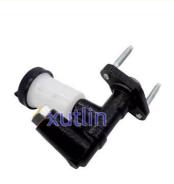

# **Detailed Description:**

Clutch Master Cylinder For Ford Ranger Everest Mazda BT50 B2500 B2600 B2900 2.5L 3.0L WL W9 WLAT OEM UC86-41-400A UB9341400 UB9341400A UB9341400B UC8641400A UC8641400 UB9341400C

| Part Name      | Clutch Master Cylinder                                                          |
|----------------|---------------------------------------------------------------------------------|
| ОЕМ            | UC86-41-400A UB9341400 UB9341400A UB9341400B UC8641400A<br>UC8641400 UB9341400C |
| Car Model      | FOI' Ford Ranger Everest Mazda BT50 B2500 B2600 B2900 2.5L 3.0L WL W9 WLAT      |
| Quality        | High Level                                                                      |
| Warranty       | 6 months                                                                        |
| MOQ            | 10 pcs                                                                          |
| Brand Name     | xutlin                                                                          |
| Shipping Way   | By DHL/FEDEX/UPS,By Air,By Sea                                                  |
| Payment Way    | T/T, Paypal,Western Union                                                       |
| Packing        | Neutral Packing or As Customers' Request                                        |
| IDAIIVARV IIMA | Within 3 days for small quantity,10 days60 days for large                       |
|                | quantity                                                                        |