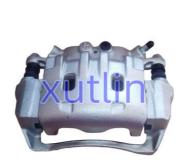

## **Detailed Description:**

Front brake caliper FR For Ford Ranger Everest Mazda BT50 2005-2012 2.5L 3.0L WLAT WE WEC OEM 1454526 343937 4432133 UMY1-33-98ZA UMY13398ZA 10311894 2M342B118BB 2M342B118BA

| Part Name      | Front brake caliper FR                                                             |
|----------------|------------------------------------------------------------------------------------|
| ОЕМ            | 1454526 343937 4432133 UMY1-33-98ZA UMY13398ZA 10311894<br>2M342B118BB 2M342B118BA |
| Car Model      | FOI Ford Ranger Everest Mazda BT50 2005-2012 2.5L 3.0L WLAT WE WEC                 |
| Quality        | High Level                                                                         |
| Warranty       | 6 months                                                                           |
| MOQ            | 10 pcs                                                                             |
| Brand Name     | xutlin                                                                             |
| Shipping Way   | By DHL/FEDEX/UPS,By Air,By Sea                                                     |
| Payment Way    | T/T, Paypal,Western Union                                                          |
| Packing        | Neutral Packing or As Customers' Request                                           |
| Deliverv I ime | Within 3 days for small quantity,10 days60 days for large quantity                 |