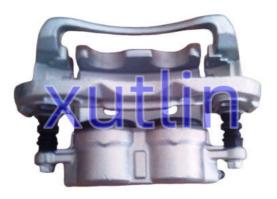

## **Detailed Description:**

Front brake caliper FR For Ford Ranger Everest Mazda BT50 2005-2012 2.5L 3.0L WLAT WE WEC OEM 1454526 343937 4432133 UMY1-33-98ZA UMY13398ZA 10311894 2M342B118BB 2M342B118BA

| Part Name      | Front brake caliper FR                                                             |
|----------------|------------------------------------------------------------------------------------|
| ОЕМ            | 1454526 343937 4432133 UMY1-33-98ZA UMY13398ZA 10311894<br>2M342B118BB 2M342B118BA |
| Car Model      | FOI Ford Ranger Everest Mazda BT50 2005-2012 2.5L 3.0L WLAT WE WEC                 |
| Quality        | High Level                                                                         |
| Warranty       | 6 months                                                                           |
| MOQ            | 10 pcs                                                                             |
| Brand Name     | xutlin                                                                             |
| Shipping Way   | By DHL/FEDEX/UPS,By Air,By Sea                                                     |
| Payment Way    | T/T, Paypal,Western Union                                                          |
| Packing        | Neutral Packing or As Customers' Request                                           |
| Deliverv I ime | Within 3 days for small quantity,10 days60 days for large quantity                 |