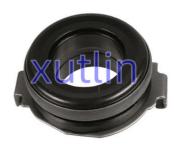

# Release Bearing For Ford Ranger Everest Mazda BT50 2005-2012 2.5L 3.0L WLAT WE WEC OEM 1365314 4637199 XM34-7548-AB 6E5

1365314 4637199 XM34-7548-AB 6E51-7548-AA YL84-7548-AA LF0116510 FE6216510 G56116510B H60616510A

## **Detailed Description:**

Release Bearing For Ford Ranger Everest Mazda BT50 2005-2012 2.5L 3.0L WLAT WE WEC OEM 1365314 4637199 XM34-7548-AB 6E51-7548-AA YL84-7548-AA LF0116510 FE6216510 G56116510B H60616510A XM34-7548-AA

| Part Name     | Release Bearing                                                    |
|---------------|--------------------------------------------------------------------|
| ОЕМ           | 1365314 4637199 XM34-7548-AB 6E51-7548-AA YL84-7548-AA LF0116510   |
|               | FE6216510 G56116510B H60616510A XM34-7548-AA                       |
| Car Model     | FOI Ford Ranger Everest Mazda BT50 2005-2012 2.5L 3.0L WLAT WE WEC |
| Quality       | High Level                                                         |
| Warranty      | 6 months                                                           |
| MOQ           | 10 pcs                                                             |
| Brand Name    | xutlin                                                             |
| Shipping Way  | By DHL/FEDEX/UPS,By Air,By Sea                                     |
| Payment Way   | T/T, Paypal,Western Union                                          |
| Packing       | Neutral Packing or As Customers' Request                           |
| Delivery Lime | Within 3 days for small quantity,10 days60 days for large          |
|               | quantity                                                           |