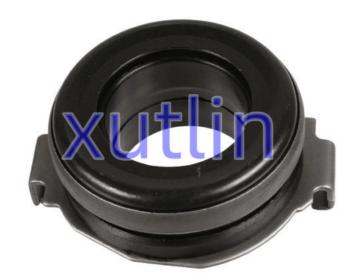

# Release Bearing For Ford Ranger Everest Mazda BT50 2005-2012 2.5L 3.0L WLAT WE WEC OEM 1365314 4637199 XM34-7548-AB 6E5

1365314 4637199 XM34-7548-AB 6E51-7548-AA YL84-7548-AA LF0116510 FE6216510 G56116510B H60616510A

## **Detailed Description:**

Release Bearing For Ford Ranger Everest Mazda BT50 2005-2012 2.5L 3.0L WLAT WE WEC OEM 1365314 4637199 XM34-7548-AB 6E51-7548-AA YL84-7548-AA LF0116510 FE6216510 G56116510B H60616510A XM34-7548-AA

| Part Name     | Release Bearing                                                    |
|---------------|--------------------------------------------------------------------|
| ОЕМ           | 1365314 4637199 XM34-7548-AB 6E51-7548-AA YL84-7548-AA LF0116510   |
|               | FE6216510 G56116510B H60616510A XM34-7548-AA                       |
| Car Model     | FOI Ford Ranger Everest Mazda BT50 2005-2012 2.5L 3.0L WLAT WE WEC |
| Quality       | High Level                                                         |
| Warranty      | 6 months                                                           |
| MOQ           | 10 pcs                                                             |
| Brand Name    | xutlin                                                             |
| Shipping Way  | By DHL/FEDEX/UPS,By Air,By Sea                                     |
| Payment Way   | T/T, Paypal,Western Union                                          |
| Packing       | Neutral Packing or As Customers' Request                           |
| Delivery Lime | Within 3 days for small quantity,10 days60 days for large          |
|               | quantity                                                           |