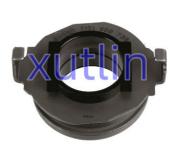

# Release Bearing For Ford Ranger Everest Mazda BT50 2005-2012 2.5L 3.0L WLAT WE WEC OEM 1365314 4637199 XM34-7548-AB 6E5

1365314 4637199 XM34-7548-AB 6E51-7548-AA YL84-7548-AA LF0116510 FE6216510 G56116510B H60616510A

## **Detailed Description:**

Release Bearing For Ford Ranger Everest Mazda BT50 2005-2012 2.5L 3.0L WLAT WE WEC OEM 1365314 4637199 XM34-7548-AB 6E51-7548-AA YL84-7548-AA LF0116510 FE6216510 G56116510B H60616510A XM34-7548-AA

| Part Name     | Release Bearing                                                    |
|---------------|--------------------------------------------------------------------|
| ОЕМ           | 1365314 4637199 XM34-7548-AB 6E51-7548-AA YL84-7548-AA LF0116510   |
|               | FE6216510 G56116510B H60616510A XM34-7548-AA                       |
| Car Model     | FOI Ford Ranger Everest Mazda BT50 2005-2012 2.5L 3.0L WLAT WE WEC |
| Quality       | High Level                                                         |
| Warranty      | 6 months                                                           |
| MOQ           | 10 pcs                                                             |
| Brand Name    | xutlin                                                             |
| Shipping Way  | By DHL/FEDEX/UPS,By Air,By Sea                                     |
| Payment Way   | T/T, Paypal,Western Union                                          |
| Packing       | Neutral Packing or As Customers' Request                           |
| Delivery Lime | Within 3 days for small quantity,10 days60 days for large          |
|               | quantity                                                           |