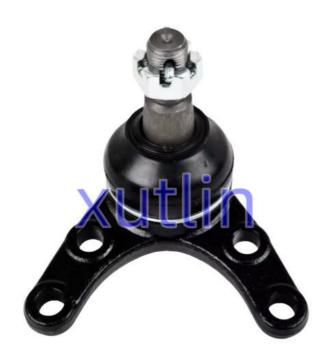

### **Detailed Description:**

Ball Joint Lower For Ford Ranger Everest Mazda BT50 2005-2012 2.5L 3.0L WLAT WE WEC OEM UR61-34-550 1454902 6M343395BA UR6134550 UR6134550

| Part Name        | Ball Joint Lower                                                   |
|------------------|--------------------------------------------------------------------|
| OEM              | UR61-34-550 1454902 6M343395BA UR6134550 UR6134550                 |
| Car Model        | FOY Ford Ranger Everest Mazda BT50 2005-2012 2.5L 3.0L WE WEC      |
| Quality          | High Level                                                         |
| Warranty         | 6 months                                                           |
| MOQ              | 10 pcs                                                             |
| 1                | xutlin                                                             |
|                  | By DHL/FEDEX/UPS,By Air,By Sea                                     |
| Payment Way      | T/T, Paypal,Western Union                                          |
| _                | Neutral Packing or As Customers' Request                           |
| I JAIIVARV I IMA | Within 3 days for small quantity,10 days60 days for large quantity |

### **Product Pictures:**