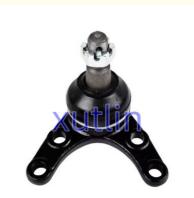

### **Detailed Description:**

Ball Joint Lower For Ford Ranger Everest Mazda BT50 2005-2012 2.5L 3.0L WLAT WE WEC OEM UR61-34-550 1454902 6M343395BA UR6134550 UR6134550

| Part Name        | Ball Joint Lower                                                   |
|------------------|--------------------------------------------------------------------|
| OEM              | UR61-34-550 1454902 6M343395BA UR6134550 UR6134550                 |
| Car Model        | FOY Ford Ranger Everest Mazda BT50 2005-2012 2.5L 3.0L WE WEC      |
| Quality          | High Level                                                         |
| Warranty         | 6 months                                                           |
| MOQ              | 10 pcs                                                             |
| 1                | xutlin                                                             |
|                  | By DHL/FEDEX/UPS,By Air,By Sea                                     |
| Payment Way      | T/T, Paypal,Western Union                                          |
| _                | Neutral Packing or As Customers' Request                           |
| I JAIIVARV I IMA | Within 3 days for small quantity,10 days60 days for large quantity |

### **Product Pictures:**