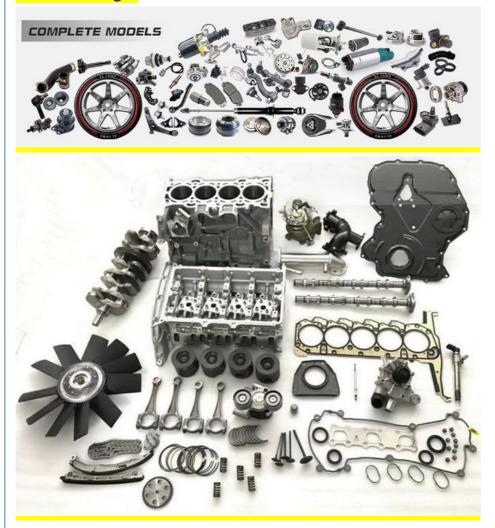

|
| Warranty         | 6 months                                                       |
| MOQ              | 10 pcs                                                         |
|                  | xutlin                                                         |
|                  | By DHL/FEDEX/UPS,By Air,By Sea                                 |
| Payment Way      | T/T, Paypal,Western Union                                      |
| Packing          | Neutral Packing or As Customers' Request                       |
| I JAIIWARW I IMA | Within 3 days for small quantity,10 days60 days for large      |
|                  | quantity                                                       |

# **Product Pictures:**



### Payment & Shipment:



# **Product Range:**



Car Model:



## xutlin Market:



### FAQ:

Q1. What is your terms of packing?

A: Generally, we pack our goods in neutral white boxes and brown cartons. If you have legally registered patent, we can pack the goods as your requirement.

Q2. What is your terms of payment?

A: T/T 30% as deposit, and 70% before delivery. We'll show you the photos of the products and packages before you pay the balance.

Q3. What is your terms of delivery?

A: EXW, FOB, CFR, CIF, DDU.

Q4. How about your delivery time?

A: Generally, I will send goods within 3 days if I have stocks after receiving your advance payment. The specific delivery time depends

on the items and the quantity of your order.

Q5. Can you produce according to the samples?

A: Yes, we can produce by your samples or technical drawings.