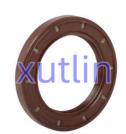

# Crankshaft Oil Seal For Ford Ranger Everest Mazda BT50 2005-2012 2.5L 3.0L WLAT WE WEC OEM WE01-10-602 1 449 168 P77829

### **Basic Information**

Place of Origin: Guangdong, China

Brand Name: xutlinCertification: ISO9001

• Model Number: WE01-10-602 1 449 168 P77829-01 81-

54283-00 845.220

Minimum Order Quantity: 10 pcsPrice: Negotiable

Packaging Details: Neutral Packing or as customers' request

Delivery Time: within 7 days

Payment Terms: T/T, Western Union, Paypal

• Supply Ability: 1000 sets /month



### **Product Specification**

Car Model: For Ranger Everest Mazda BT50 2005-2012

2.5L 3.0L WLAT WE WEC

• Size: Standard/Customized

• Warranty: 6 Months

• Type: Crankshaft Oil Seal

Description: Brand NewMOQ: 1 Pieces

Packaging: Carton/Pallet/Customized

• Part Type: Spare Parts

• Payment Term: T/T/L/C/Western Union/Paypal

• Weight: Light



### **Detailed Description:**

Crankshaft Oil Seal For Ford Ranger Everest Mazda BT50 2005-2012 2.5L 3.0L WLAT WE WEC OEM WE01-10-602 1 449 168 P77829-01 81-54283-00 845.220

| Part Name        | Crankshaft Oil Seal                                            |
|------------------|----------------------------------------------------------------|
| OEM              | WE01-10-602 1 449 168 P77829-01 81-54283-00 845.220            |
| Car Model