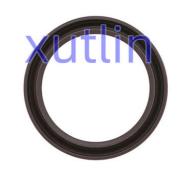

.5L 3.0L WLAT WE WEC OEM WE01-10-602 1 449 168 P77829

### **Basic Information**

Place of Origin: Guangdong, China

Brand Name: xutlinCertification: ISO9001

• Model Number: WE01-10-602 1 449 168 P77829-01 81-

54283-00 845.220

Minimum Order Quantity: 10 pcsPrice: Negotiable

Packaging Details: Neutral Packing or as customers' request

Delivery Time: within 7 days

Payment Terms: T/T, Western Union, Paypal

• Supply Ability: 1000 sets /month



### **Product Specification**

Car Model: For Ranger Everest Mazda BT50 2005-2012

2.5L 3.0L WLAT WE WEC

• Size: Standard/Customized

• Warranty: 6 Months

• Type: Crankshaft Oil Seal

Description: Brand NewMOQ: 1 Pieces

Packaging: Carton/Pallet/Customized

• Part Type: Spare Parts

• Payment Term: T/T/L/C/Western Union/Paypal

• Weight: Light



### **Detailed Description:**

Crankshaft Oil Seal For Ford Ranger Everest Mazda BT50 2005-2012 2.5L 3.0L WLAT WE WEC OEM WE01-10-602 1 449 168 P77829-01 81-54283-00 845.220

| Part Name        | Crankshaft Oil Seal                                            |
|------------------|----------------------------------------------------------------|
| OEM              | WE01-10-602 1 449 168 P77829-01 81-54283-00 845.220            |
| Car Model        | FOI' Ranger Everest Mazda BT50 2005-2012 2.5L 3.0L WLAT WE WEC |
| Quality          | High Level                                                     |
| Warranty         | 6 months                                                       |
| MOQ              | 10 pcs                                                         |
|                  |