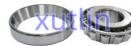

zda BT50 2005-2012 2.5L 3.0L WLAT WE WEC OEM 6M343A404AA 5053283 6M34-3A

### **Basic Information**

Place of Origin: Guangdong, China

Brand Name: xutlinCertification: ISO9001

Model Number: 6M343A404AA 5053283 6M34-3A404-AA

Minimum Order Quantity: 10 pcsPrice: Negotiable

Packaging Details: Neutral Packing or as customers' request

• Delivery Time: within 7 days

Payment Terms: T/T, Western Union, Paypal

• Supply Ability: 1000 sets /month



### **Product Specification**

Car Model: For Ranger Everest Mazda BT50 2005-2012

2.5L 3.0L WLAT WE WEC

• Size: Standard/Customized

• Warranty: 6 Months

• Type: Differential Bearing

Description: Brand NewMOQ: 1 Pieces

Packaging: Carton/Pallet/Customized

• Part Type: Spare Parts

• Payment Term: T/T/L/C/Western Union/Paypal

• Weight: Light



### **Detailed Description:**

Differential Bearing For Ford Ranger Everest Mazda BT50 2005-2012 2.5L 3.0L WLAT WE WEC OEM 6M343A404AA 5053283 6M34-3A404-AA

| Part Name         | Differential Bearing                                           |
|-------------------|----------------------------------------------------------------|
| OEM               | 6M343A404AA 5053283 6M34-3A404-AA                              |
| Car Model         | FOI' Ranger Everest Mazda BT50 2005-2012 2.5L 3.0L WLAT WE WEC |
| Quality           | High Level                                                     |
| Warranty          | 6 months                                                       |
| MOQ               | 10 pcs                                                         |
|                   | xutlin