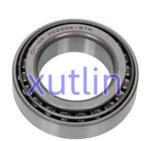

# Differential Bearing For Ford Ranger Everest Mazda BT50 2005-2012 2.5L 3.0L WLAT WE WEC OEM 6M343A404AA 5053283 6M34-3A

### **Basic Information**

Place of Origin: Guangdong, China

Brand Name: xutlinCertification: ISO9001

Model Number: 6M343A404AA 5053283 6M34-3A404-AA

Minimum Order Quantity: 10 pcsPrice: Negotiable

Packaging Details: Neutral Packing or as customers' request

• Delivery Time: within 7 days

Payment Terms: T/T, Western Union, Paypal

• Supply Ability: 1000 sets /month



### **Product Specification**

Car Model: For Ranger Everest Mazda BT50 2005-2012

2.5L 3.0L WLAT WE WEC

• Size: Standard/Customized

• Warranty: 6 Months

• Type: Differential Bearing

Description: Brand NewMOQ: 1 Pieces

Packaging: Carton/Pallet/Customized

• Part Type: Spare Parts

• Payment Term: T/T/L/C/Western Union/Paypal

• Weight: Light



### **Detailed Description:**

Differential Bearing For Ford Ranger Everest Mazda BT50 2005-2012 2.5L 3.0L WLAT WE WEC OEM 6M343A404AA 5053283 6M34-3A404-AA

| Part Name         | Differential Bearing                                           |
|-------------------|----------------------------------------------------------------|
| OEM               | 6M343A404AA 5053283 6M34-3A404-AA                              |
| Car Model         | FOI'