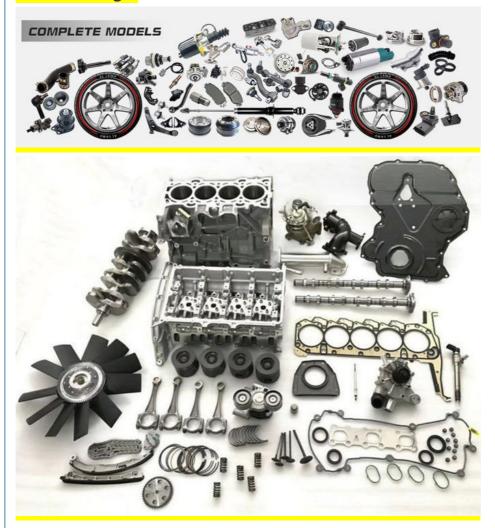

|
| Warranty          | 6 months                                                       |
| MOQ               | 10 pcs                                                         |
|                   | xutlin                                                         |
|                   | By DHL/FEDEX/UPS,By Air,By Sea                                 |
| Payment Way       | T/T, Paypal,Western Union                                      |
| Packing           | Neutral Packing or As Customers' Request                       |
| II IAIIWARW I IMA | Within 3 days for small quantity,10 days60 days for large      |
|                   | quantity                                                       |

## **Product Pictures:**



# Payment &Shipment:



# **Product Range:**



Car Model:



## xutlin Market:



### FAQ:

Q1. What is your terms of packing?

A: Generally, we pack our goods in neutral white boxes and brown cartons. If you have legally registered patent, we can pack the goods as your requirement.

Q2. What is your terms of payment?

A: T/T 30% as deposit, and 70% before delivery. We'll show you the photos of the products and packages before you pay the balance.

Q3. What is your terms of delivery?

A: EXW, FOB, CFR, CIF, DDU.

Q4. How about your delivery time?

A: Generally, I will send goods within 3 days if I have stocks after receiving your advance payment. The specific delivery time depends

on the items and the quantity of your order.

Q5. Can you produce according to the samples?

A: Yes, we can produce by your samples or technical drawings.