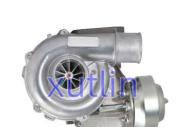

# Engine Turbocharger For Ford Ranger Everest Mazda BT50 2009-2012 2.5L 3.0L WE WEC OEM WE01-13-700F 1355080 VJ38 3M359G4

#### **Basic Information**

Place of Origin: Guangdong, China

Brand Name: xutlinCertification: ISO9001

Model Number: WE01-13-700F 1355080 VJ38

3M359G438AA 4943873 RE6M349G438AC

3M359G438AB 6M349G438AB

Minimum Order Quantity: 10 pcsPrice: Negotiable

Packaging Details: Neutral Packing or as customers' request

• Delivery Time: within 7 days

Payment Terms: T/T, Western Union, Paypal

Supply Ability: 1000 sets /month



## **Product Specification**

Car Model: For Ranger Everest Mazda BT50 2009-2012

2.5L 3.0L WLAT WE WEC

• Size: Standard/Customized

• Warranty: 6 Months

• Type: Engine Turbocharge

Description: Brand NewMOQ: 1 Pieces

• Packaging: Carton/Pallet/Customized

• Part Type: Spare Parts

• Payment Term: T/T/L/C/Western Union/Paypal

• Weight: Light



#### More Images



### **Product Description**

# **Detailed Description:**

Engine Turbocharger For Ford Ranger Everest Mazda BT50 2009-2012 2.5L 3.0L WE WEC OEM WE01-13-700F 1355080 VJ38 3M359G438AA 4943873 RE6M349G438AC 3M359G438AB 6M349G438AB

| Part Name        | Engine Turbocharge                                                                  |
|------------------|-----------------------------------------------------------------------