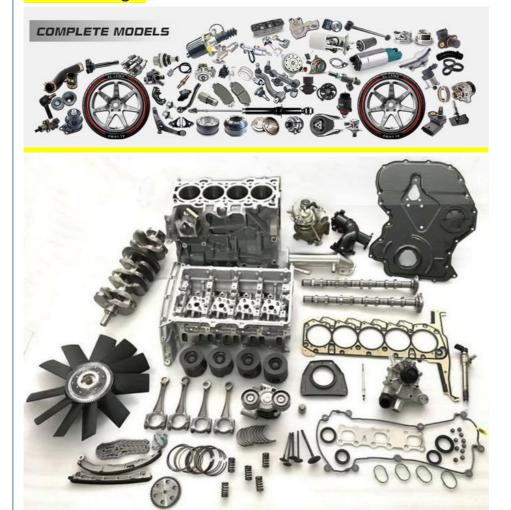

months                                                                            |
| MOQ              | 10 pcs                                                                              |
| Brand Name       | xutlin                                                                              |
| Shipping Way     | By DHL/FEDEX/UPS,By Air,By Sea                                                      |
| Payment Way      | T/T, Paypal,Western Union                                                           |
| Packing          | Neutral Packing or As Customers' Request                                            |
| I JAIIVARV I IMA | Within 3 days for small quantity,10 days60 days for large quantity                  |

# **Product Pictures:**



# Payment &Shipment:



# **Product Range:**



Car Model:



# xutlin Market:



#### FAQ:

Q1. What is your terms of packing?

A: Generally, we pack our goods in neutral white boxes and brown cartons. If you have legally registered patent, we can pack the goods as your requirement.

Q2. What is your terms of payment?

A: T/T 30% as deposit, and 70% before delivery. We'll show you the photos of the products and packages before you pay the balance.

Q3. What is your terms of delivery?

A: EXW, FOB, CFR, CIF, DDU.

Q4. How about your delivery time?

A: Generally, I will send goods within 3 days if I have stocks after receiving your advance payment. The specific delivery time depends

on the items and the quantity of your order.

Q5. Can you produce according to the samples?

A: Yes, we can produce by your samples or technical drawings.