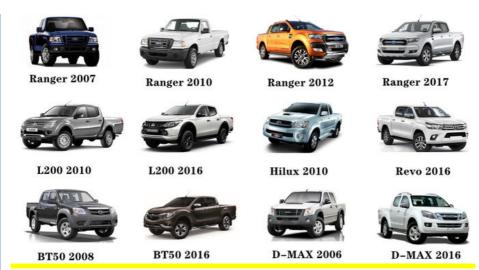

|
| MOQ              | 10 pcs                                                                              |
| Brand Name       | xutlin                                                                              |
| Shipping Way     | By DHL/FEDEX/UPS,By Air,By Sea                                                      |
| Payment Way      | T/T, Paypal,Western Union                                                           |
| Packing          | Neutral Packing or As Customers' Request                                            |
| I JAIIVARV I IMA | Within 3 days for small quantity,10 days60 days for large quantity                  |

# **Product Pictures:**



# Payment &Shipment:



# **Product Range:**



Car Model:



# xutlin Market:



#### FAQ:

Q1. What is your terms of packing?

A: Generally, we pack our goods in neutral white boxes and brown cartons. If you have legally registered patent, we can pack the goods as your requirement.

Q2. What is your terms of payment?

A: T/T 30% as deposit, and 70% before delivery. We'll show you the photos of the products and packages before you pay the balance.

Q3. What is your terms of delivery?

A: EXW, FOB, CFR, CIF, DDU.

Q4. How about your delivery time?

A: Generally, I will send goods within 3 days if I have stocks after receiving your advance payment. The specific delivery time depends

on the items and the quantity of your order.

Q5. Can you produce according to the samples?

A: Yes, we can produce by your samples or technical drawings. We can build