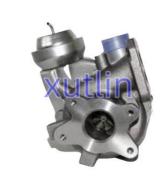

F 1355080 VJ38 3M359G4

#### **Basic Information**

Place of Origin: Guangdong, China

Brand Name: xutlinCertification: ISO9001

Model Number: WE01-13-700F 1355080 VJ38

3M359G438AA 4943873 RE6M349G438AC

3M359G438AB 6M349G438AB

Minimum Order Quantity: 10 pcsPrice: Negotiable

Packaging Details: Neutral Packing or as customers' request

• Delivery Time: within 7 days

Payment Terms: T/T, Western Union, Paypal

Supply Ability: 1000 sets /month



## **Product Specification**

Car Model: For Ranger Everest Mazda BT50 2009-2012

2.5L 3.0L WLAT WE WEC

• Size: Standard/Customized

• Warranty: 6 Months

• Type: Engine Turbocharge

Description: Brand NewMOQ: 1 Pieces

• Packaging: Carton/Pallet/Customized

• Part Type: Spare Parts

• Payment Term: T/T/L/C/Western Union/Paypal

• Weight: Light



#### More Images



### **Product Description**

# **Detailed Description:**

Engine Turbocharger For Ford Ranger Everest Mazda BT50 2009-2012 2.5L 3.0L WE WEC OEM WE01-13-700F 1355080 VJ38 3M359G438AA 4943873 RE6M349G438AC 3M359G438AB 6M349G438AB

| Part Name        | Engine Turbocharge                                                                  |
|------------------|-------------------------------------------------------------------------------------|
| OEM              | WE01-13-700F 1355080 VJ38 3M359G438AA 4943873 RE6M349G438AC 3M359G438AB 6M349G438AB |
| Car Model        | FOr Ranger Everest Mazda BT50 2009-2012 2.5L 3.0L WLAT WE WEC                       |
| Quality          | High Level                                                                          |
| Warranty