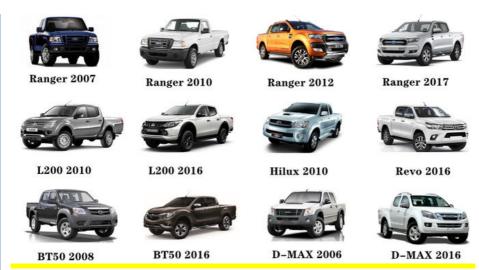

|
| Warranty         | 6 months                                                      |
| MOQ              | 10 pcs                                                        |
|                  | xutlin                                                        |
| Shipping Way     | By DHL/FEDEX/UPS,By Air,By Sea                                |
| Payment Way      | T/T, Paypal,Western Union                                     |
| Packing          | Neutral Packing or As Customers' Request                      |
| I JAIIVARV I IMA | Within 3 days for small quantity,10 days60 days for large     |
|                  | quantity                                                      |

## **Product Pictures:**



## Payment &Shipment:



## **Product Range:**



Car Model:



## xutlin Market:



#### FAQ:

Q1. What is your terms of packing?

A: Generally, we pack our goods in neutral white boxes and brown cartons. If you have legally registered patent, we can pack the goods as your requirement.

Q2. What is your terms of payment?

A: T/T 30% as deposit, and 70% before delivery. We'll show you the photos of the products and packages before you pay the balance.

Q3. What is your terms of delivery?

A: EXW, FOB, CFR, CIF, DDU.

Q4. How about your delivery time?

A: Generally, I will send goods within 3 days if I have stocks after receiving your advance payment. The specific delivery time depends

on the items and the quantity of your order.

Q5. Can you produce according to the samples?

A: Yes, we can produce by your samples or technical drawings. We can build