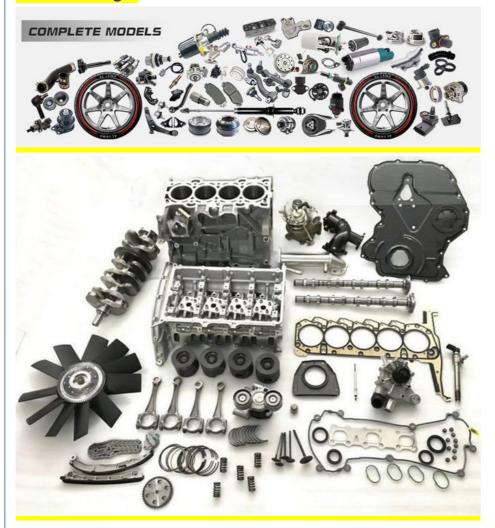

|
| Warranty         | 6 months                                                      |
| MOQ              | 10 pcs                                                        |
|                  | xutlin                                                        |
| Shipping Way     | By DHL/FEDEX/UPS,By Air,By Sea                                |
| Payment Way      | T/T, Paypal,Western Union                                     |
| Packing          | Neutral Packing or As Customers' Request                      |
| I JAIIVARV I IMA | Within 3 days for small quantity,10 days60 days for large     |
|                  | quantity                                                      |

## **Product Pictures:**



## Payment &Shipment:



## **Product Range:**



Car Model:



## xutlin Market:



#### FAQ:

Q1. What is your terms of packing?

A: Generally, we pack our goods in neutral white boxes and brown cartons. If you have legally registered patent, we can pack the goods as your requirement.

Q2. What is your terms of payment?

A: T/T 30% as deposit, and 70% before delivery. We'll show you the photos of the products and packages before you pay the balance.

Q3. What is your terms of delivery?

A: EXW, FOB, CFR, CIF, DDU.

Q4. How about your delivery time?

A: Generally, I will send goods within 3 days if I have stocks after receiving your advance payment. The specific delivery time depends

on the items and the quantity of your order.

Q5. Can you produce according to the samples?

A: Yes, we can produce by your samples or technical drawings