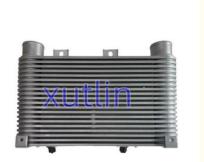

# Radiator Intercooler For Ford Ranger Everest Mazda BT50 2009-2012 2.5L 3.0L WLAT WE WEC OEM WE01-13-550 1455028 WE01135

#### **Basic Information**

Place of Origin: Guangdong, China

Brand Name: xutlinCertification: ISO9001

Model Number: WE01-13-550 1455028 WE0113550A

WE0113550

Minimum Order Quantity: 10 pcsPrice: Negotiable

Packaging Details: Neutral Packing or as customers' request

Delivery Time: within 7 days

Payment Terms: T/T, Western Union, Paypal

• Supply Ability: 1000 sets /month



#### **Product Specification**

Car Model: For Ranger Everest Mazda BT50 2009-2012

2.5L 3.0L WLAT WE WEC

• Size: Standard/Customized

• Warranty: 6 Months

• Type: Radiator Intercooler

Description: Brand NewMOQ: 1 Pieces

Packaging: Carton/Pallet/Customized

• Part Type: Spare Parts

• Payment Term: T/T/L/C/Western Union/Paypal

• Weight: Light



## **Detailed Description:**

Radiator Intercooler For Ford Ranger Everest Mazda BT50 2009-2012 2.5L 3.0L WLAT WE WEC OEM WE01-13-550 1455028 WE0113550A WE0113550

| Part Name        | Radiator Intercooler                                          |
|------------------|---------------------------------------------------------------|
| OEM              | WE01-13-550 1455028 WE0113550A WE0113550                      |
| Car Model        | FOI R