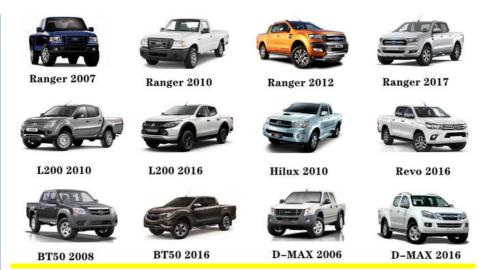

alit            | High Level                                                |
| Warranty          | 6 months                                                  |
| MOQ               | 4 pcs                                                     |
|                   | xutlin                                                    |
| Shipping Way      | By DHL/FEDEX/UPS,By Air,By Sea                            |
| Payment Way       | T/T, Paypal,Western Union                                 |
| Packing           | Neutral Packing or As Customers' Request                  |
| II IAIIWARW I IMA | Within 3 days for small quantity,10 days60 days for large |
|                   | quantity                                                  |





## Payment &Shipment:



# **Product Range:**



Car Model:



## xutlin Market:



### FAQ:

Q1. What is your terms of packing?

A: Generally, we pack our goods in neutral white boxes and brown cartons. If you have legally registered patent, we can pack the goods as your requirement.

Q2. What is your terms of payment?

A: T/T 30% as deposit, and 70% before delivery. We'll show you the photos of the products and packages before you pay the balance.

Q3. What is your terms of delivery?

A: EXW, FOB, CFR, CIF, DDU.

Q4. How about your delivery time?

A: Generally, I will send goods within 3 days if I have stocks after receiving your advance payment. The specific delivery time depends

on the items and the quantity of your order.

Q5. Can you produce according to the samples?

A: Yes, we can produce by your samples or technical drawings. We can build