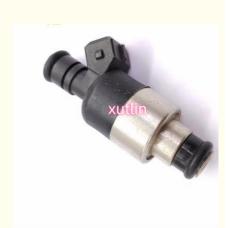

## Diesel Auto Engine Fuel Injector Nozzle 17089625 For 1992-95 Isuzu Rodeo Honda Passport 3.2L V6

### **Detailed Description:**

Diesel Auto Engine Fuel Injector Nozzle 17089625 For 1992-95 Isuzu Rodeo Honda Passport 3.2L V6

| Part Name         | Fuel Injector w golf passat                               |
|-------------------|-----------------------------------------------------------|
| OEM               | 17089625                                                  |
| Car Mode          | For 1992-95 Isuzu Rodeo Honda Passport 3.2L V6            |
| Qualit            | High Level                                                |
| Warranty          | 6 months                                                  |
| MOQ               | 4 pcs                                                     |
|                   | xutlin                                                    |
| Shipping Way      | By DHL/FEDEX/UPS,By Air,By Sea                            |
| Payment Way       | T/T, Paypal,Western Union                                 |
| Packing           | Neutral Packing or As Customers' Request                  |
| II IAIIWARW I IMA | Within 3 days for small quantity,10 days60 days for large |
|                   | quantity                                                  |