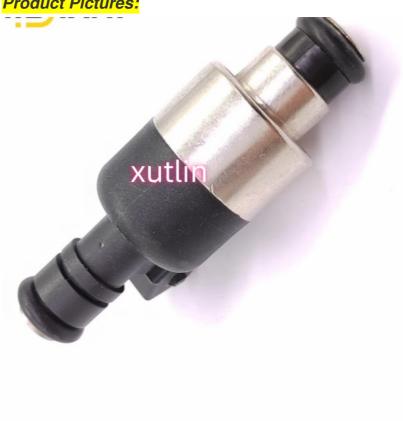

or 1992-95 Isuzu Rodeo Honda Passport 3.2L V6            |
| Qualit            | High Level                                                |
| Warranty          | 6 months                                                  |
| MOQ               | 4 pcs                                                     |
|                   | xutlin                                                    |
| Shipping Way      | By DHL/FEDEX/UPS,By Air,By Sea                            |
| Payment Way       | T/T, Paypal,Western Union                                 |
| Packing           | Neutral Packing or As Customers' Request                  |
| II IAIIWARW I IMA | Within 3 days for small quantity,10 days60 days for large |
|                   | quantity                                                  |





## Payment &Shipment:



# **Product Range:**



Car Model:



## xutlin Market:



### FAQ:

Q1. What is your terms of packing?

A: Generally, we pack our goods in neutral white boxes and brown cartons. If you have legally registered patent, we can pack the goods as your requirement.

Q2. What is your terms of payment?

A: T/T 30% as deposit, and 70% before delivery. We'll show you the photos of the products and packages before you pay the balance.

Q3. What is your terms of delivery?

A: EXW, FOB, CFR, CIF, DDU.

Q4. How about your delivery time?

A: Generally, I will send goods within 3 days if I have stocks after receiving your advance payment. The specific delivery time depends

on the items and the quantity of your order.

Q5. Can you produce according to the samples?

A: Yes, we c