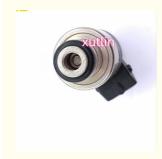

esel Auto Engine Fuel Injector Nozzle 17089625 For 1992-95 Isuzu Rodeo Honda Passport 3.2L V6

### **Basic Information**

. Place of Origin: Guangdong, China

. Brand Name: xutlin ISO9001 · Certification: 17089625 Model Number: Minimum Order Quantity: 4 pcs • Price: Negotiable

 Packaging Details: Neutral Packing or as customers' request

• Delivery Time: within 7 days

Payment Terms: T/T, Western Union, Paypal

. Supply Ability: 1000 sets /month



### **Product Specification**

· Car Model: For 1992-95 Isuzu Rodeo Honda

· Size: Standard/Customized

• Warranty: 6 Months

Fuel Injectors Nozzle • Type:

• Description: **Brand New** 4 Pieces MOQ:

Carton/Pallet/Customized · Packaging:

• Part Type: Spare Parts

• Payment Term: T/T/L/C/Western Union/Paypal

Weight: Light



### More Images



### **Detailed Description:**

Diesel Auto Engine Fuel Injector Nozzle 17089625 For 1992-95 Isuzu Rodeo Honda Passport 3.2L V6

| Part Name         | Fuel Injector w golf passat                               |
|-------------------|-----------------------------------------------------------|
| OEM               | 17089625                                                  |
| Car Mode          | For 1992-95 Isuzu Rodeo Honda Passport 3.2L V6            |
| Qualit            | High Level                                                |
| Warranty          | 6 months                                                  |
| MOQ               | 4 pcs                                                     |
|                   | xutlin                                                    |
| Shipping Way