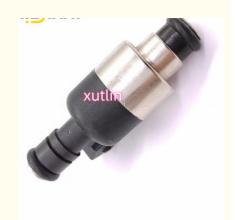

troduction



## Diesel Auto Engine Fuel Injector Nozzle 17089625 For 1992-95 Isuzu Rodeo Honda Passport 3.2L V6

### **Basic Information**

. Place of Origin: Guangdong, China

. Brand Name: xutlin ISO9001 · Certification: 17089625 Model Number: Minimum Order Quantity: 4 pcs • Price: Negotiable

 Packaging Details: Neutral Packing or as customers' request

• Delivery Time: within 7 days

Payment Terms: T/T, Western Union, Paypal

. Supply Ability: 1000 sets /month



### **Product Specification**

· Car Model: For 1992-95 Isuzu Rodeo Honda

· Size: Standard/Customized

• Warranty: 6 Months

Fuel Injectors Nozzle • Type:

• Description: **Brand New** 4 Pieces MOQ:

Carton/Pallet/Customized · Packaging:

• Part Type: Spare Parts

• Payment Term: T/T/L/C/Western Union/Paypal

Weight: Light



### More Images



### **Detailed Description:**

Diesel Auto Engine Fuel Injector Nozzle 17089625 For 1992-95 Isuzu Rodeo Honda Passport 3.2L V6

| Part Name         | Fuel Injector w golf passat                               |
|-------------------|-----------------------------------------------------------|
| OEM               | 17089625                                                  |
| Car Mode          | For 1992-95 Isuzu Rodeo Honda Passport 3.2L V6            |
| Qualit            | High Level                                                |
| Warranty          | 6 months                                                  |
| MOQ               | 4 pcs                                                     |
|                   | xutlin