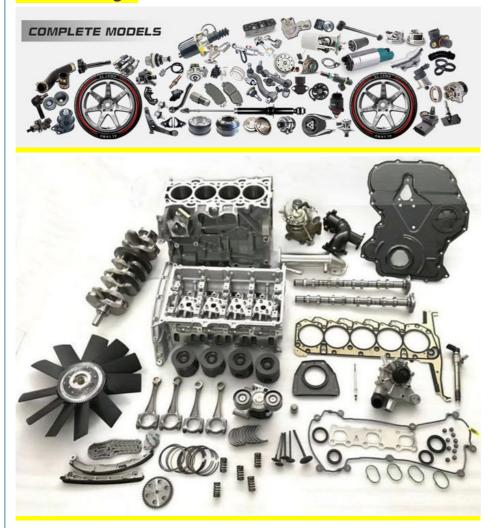

### More Images

### **Detailed Description:**

Diesel Auto Engine Fuel Injector Nozzle 17089625 For 1992-95 Isuzu Rodeo Honda Passport 3.2L V6

| Part Name         | Fuel Injector w golf passat                               |
|-------------------|-----------------------------------------------------------|
| OEM               | 17089625                                                  |
| Car Mode          | For 1992-95 Isuzu Rodeo Honda Passport 3.2L V6            |
| Qualit            | High Level                                                |
| Warranty          | 6 months                                                  |
| MOQ               | 4 pcs                                                     |
|                   | xutlin                                                    |
| Shipping Way      | By DHL/FEDEX/UPS,By Air,By Sea                            |
| Payment Way       | T/T, Paypal,Western Union                                 |
| Packing           | Neutral Packing or As Customers' Request                  |
| II IAIIWARW I IMA | Within 3 days for small quantity,10 days60 days for large |
|                   | quantity                                                  |