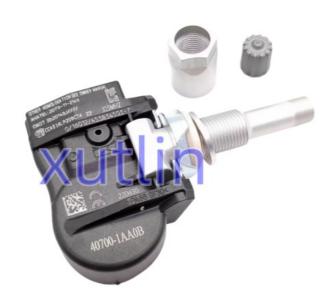

## **Detailed Description:**

Tire Pressure Sensor TPMS For Nissan Versa Quest Rogue Sentra Xterra OEM 40700-1AA0C 407001AA0B 40700-1AA0B

| Part Name        | Tire Pressure Sensor TPMS                                 |
|------------------|-----------------------------------------------------------|
| OEM              | 40700-1AA0C 407001AA0B 40700-1AA0B 407001AA0C             |
| Car Model        | For Nissan Versa Quest Rogue Sentra Xterra                |
| Quality          | High Level                                                |
| Warranty         | 6 months                                                  |
| MOQ              | 10 pcs                                                    |
| Brand Name       | xutlin                                                    |
| Shipping Way     | By DHL/FEDEX/UPS,By Air,By Sea                            |
| Payment Way      | T/T, Paypal,Western Union                                 |
| Packing          | Neutral Packing or As Customers' Request                  |
| I JAIIVARV I IMA | Within 3 days for small quantity,10 days60 days for large |
|                  | quantity                                                  |

## **Product Pictures:**