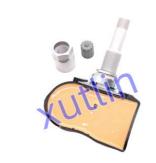

t Rogue Sentra Xterra OEM 40700-1AA0C 407001AA0B 40700-1AA0B 407001AA0C

#### **Basic Information**

• Place of Origin: Guangdong, China

Brand Name: xutlinCertification: ISO9001

Model Number: 40700-1AA0C 407001AA0B 40700-1AA0B

407001AA0C

Minimum Order Quantity: 10 pcsPrice: Negotiable

Packaging Details: Neutral Packing or as customers' request

Delivery Time: within 7 days

Payment Terms: T/T, Western Union, Paypal

• Supply Ability: 1000 sets /month



#### **Product Specification**

Car Model: For Nissan Versa Quest Rogue Sentra

Xterra

• Size: Standard/Customized

• Warranty: 6 Months

• Type: Tire Pressure Sensor TPMS

Description: Brand NewMOQ: 1 Pieces

Packaging: Carton/Pallet/Customized

• Part Type: Spare Parts

• Payment Term: T/T/L/C/Western Union/Paypal

• Weight: Light



### **Product Description**

## **Detailed Description:**

Tire Pressure Sensor TPMS For Nissan Versa Quest Rogue Sentra Xterra OEM 40700-1AA0C 407001AA0B 40700-1AA0B

| Part Name        | Tire Pressure Sensor TPMS                                 |
|------------------|-----------------------------------------------------------|
| OEM              | 40700-1AA0C 407001AA0B 40700-1AA0B 407001AA0C             |
| Car Model        | For Nissan Versa Quest Rogue Sentra Xterra                |
| Quality          | High Level                                                |
| Warranty         | 6 months                                                  |
| MOQ              | 10 pcs                                                    |
| Brand Name       | xutlin