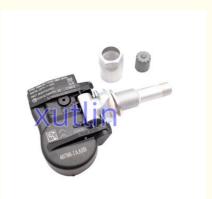

## **Detailed Description:**

Tire Pressure Sensor TPMS For Nissan Versa Quest Rogue Sentra Xterra OEM 40700-1AA0C 407001AA0B 40700-1AA0B

| Part Name        | Tire Pressure Sensor TPMS                                 |
|------------------|-----------------------------------------------------------|
| OEM              | 40700-1AA0C 407001AA0B 40700-1AA0B 407001AA0C             |
| Car Model        | For Nissan Versa Quest Rogue Sentra Xterra                |
| Quality          | High Level                                                |
| Warranty         | 6 months                                                  |
| MOQ              | 10 pcs                                                    |
| Brand Name       | xutlin                                                    |
| Shipping Way     | By DHL/FEDEX/UPS,By Air,By Sea                            |
| Payment Way      | T/T, Paypal,Western Union                                 |
| Packing          | Neutral Packing or As Customers' Request                  |
| I JAIIVARV I IMA | Within 3 days for small quantity,10 days60 days for large |
|                  | quantity                                                  |

## **Product Pictures:**