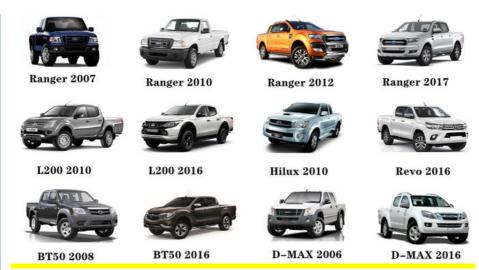

High Level                                                |
| Warranty         | 6 months                                                  |
| MOQ              | 10 pcs                                                    |
| Brand Name       | xutlin                                                    |
| Shipping Way     | By DHL/FEDEX/UPS,By Air,By Sea                            |
| Payment Way      | T/T, Paypal,Western Union                                 |
| Packing          | Neutral Packing or As Customers' Request                  |
| I JAIIVARV I IMA | Within 3 days for small quantity,10 days60 days for large |
|                  | quantity                                                  |

## **Product Pictures:**



## Payment &Shipment:



## **Product Range:**



Car Model:



## xutlin Market:



#### FAQ:

Q1. What is your terms of packing?

A: Generally, we pack our goods in neutral white boxes and brown cartons. If you have legally registered patent, we can pack the goods as your requirement.

Q2. What is your terms of payment?

A: T/T 30% as deposit, and 70% before delivery. We'll show you the photos of the products and packages before you pay the balance.

Q3. What is your terms of delivery?

A: EXW, FOB, CFR, CIF, DDU.

Q4. How about your delivery time?

A: Generally, I will send goods within 3 days if I have stocks after receiving your advance payment. The specific delivery time depends

on the items and the quantity of your order.

Q5. Can you produce according to the samples?

A: Yes, we can produce by your samples or technical drawings. We can build