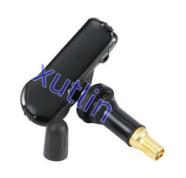

## **Detailed Description:**

TPMS Tire Pressure Monitoring Sensor For Ford Motorcraft Mondeo Fiesta Escape C-Max S-Max OEM 9L3T-1A180-AF 9L3T1A180AF

| Part Name         | Tire Pressure Sensor TPMS                                          |
|-------------------|--------------------------------------------------------------------|
| OEM               | 9L3T-1A180-AF 9L3T1A180AF                                          |
| Car Model         | FOY Ford Motorcraft Mondeo Fiesta Escape C-Max S-Max               |
| Quality           | High Level                                                         |
| Warranty          | 6 months                                                           |
| MOQ               | 10 pcs                                                             |
| Brand Name        | xutlin                                                             |
| Shipping Way      | By DHL/FEDEX/UPS,By Air,By Sea                                     |
| Payment Way       | T/T, Paypal,Western Union                                          |
| Packing           | Neutral Packing or As Customers' Request                           |
| II JAIIVARV I IMA | Within 3 days for small quantity,10 days60 days for large quantity |

## **Product Pictures:**