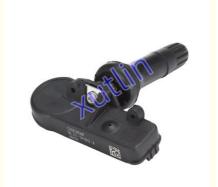

## **Detailed Description:**

TPMS Tire Pressure Monitoring Sensor For Ford Motorcraft Mondeo Fiesta Escape C-Max S-Max OEM 9L3T-1A180-AF 9L3T1A180AF

| Part Name         | Tire Pressure Sensor TPMS                                          |
|-------------------|--------------------------------------------------------------------|
| OEM               | 9L3T-1A180-AF 9L3T1A180AF                                          |
| Car Model         | FOY Ford Motorcraft Mondeo Fiesta Escape C-Max S-Max               |
| Quality           | High Level                                                         |
| Warranty          | 6 months                                                           |
| MOQ               | 10 pcs                                                             |
| Brand Name        | xutlin                                                             |
| Shipping Way      | By DHL/FEDEX/UPS,By Air,By Sea                                     |
| Payment Way       | T/T, Paypal,Western Union                                          |
| Packing           | Neutral Packing or As Customers' Request                           |
| II JAIIVARV I IMA | Within 3 days for small quantity,10 days60 days for large quantity |

## **Product Pictures:**