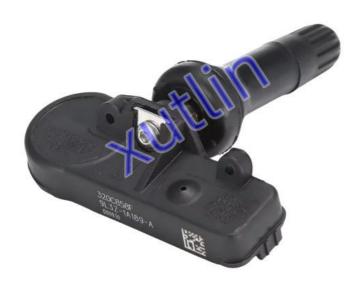

## **Detailed Description:**

TPMS Tire Pressure Monitoring Sensor For Ford Motorcraft Mondeo Fiesta Escape C-Max S-Max OEM 9L3T-1A180-AF 9L3T1A180AF

| Part Name         | Tire Pressure Sensor TPMS                                          |
|-------------------|--------------------------------------------------------------------|
| OEM               | 9L3T-1A180-AF 9L3T1A180AF                                          |
| Car Model         | FOY Ford Motorcraft Mondeo Fiesta Escape C-Max S-Max               |
| Quality           | High Level                                                         |
| Warranty          | 6 months                                                           |
| MOQ               | 10 pcs                                                             |
| Brand Name        | xutlin                                                             |
| Shipping Way      | By DHL/FEDEX/UPS,By Air,By Sea                                     |
| Payment Way       | T/T, Paypal,Western Union                                          |
| Packing           | Neutral Packing or As Customers' Request                           |
| II JAIIVARV I IMA | Within 3 days for small quantity,10 days60 days for large quantity |

## **Product Pictures:**