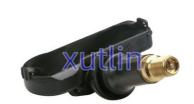

# **Product Pictures:**

## **Detailed Description:**

TPMS Tire pressure monitoring sensor For 2009-2010 Dodge Ram 1500 2500 3500 Jeep OEM 56029359AA

| Part Name        | Tire Pressure Sensor TPMS                                          |
|------------------|--------------------------------------------------------------------|
| OEM              | 56029359AA                                                         |
| Car Model        | For 2009-2010 Dodge Ram 1500 2500 3500 Jeep                        |
| Quality          | High Level                                                         |
| Warranty         | 6 months                                                           |
| MOQ              | 10 pcs                                                             |
|                  | xutlin                                                             |
|                  | By DHL/FEDEX/UPS,By Air,By Sea                                     |
| Payment Way      | T/T, Paypal,Western Union                                          |
| _                | Neutral Packing or As Customers' Request                           |
| I JAIIVARV I IMA | Within 3 days for small quantity,10 days60 days for large quantity |