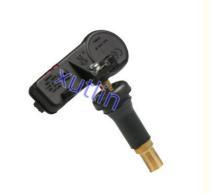

# **Product Pictures:**

## **Detailed Description:**

TPMS Tire pressure monitoring sensor For 2009-2010 Dodge Ram 1500 2500 3500 Jeep OEM 56029359AA

| Part Name        | Tire Pressure Sensor TPMS                                          |
|------------------|--------------------------------------------------------------------|
| OEM              | 56029359AA                                                         |
| Car Model        | For 2009-2010 Dodge Ram 1500 2500 3500 Jeep                        |
| Quality          | High Level                                                         |
| Warranty         | 6 months                                                           |
| MOQ              | 10 pcs                                                             |
|                  | xutlin                                                             |
|                  | By DHL/FEDEX/UPS,By Air,By Sea                                     |
| Payment Way      | T/T, Paypal,Western Union                                          |
| _                | Neutral Packing or As Customers' Request                           |
| I JAIIVARV I IMA | Within 3 days for small quantity,10 days60 days for large quantity |