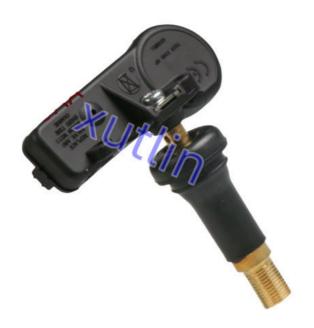

# **Product Pictures:**

## **Detailed Description:**

TPMS Tire pressure monitoring sensor For 2009-2010 Dodge Ram 1500 2500 3500 Jeep OEM 56029359AA

| Part Name        | Tire Pressure Sensor TPMS                                          |
|------------------|--------------------------------------------------------------------|
| OEM              | 56029359AA                                                         |
| Car Model        | For 2009-2010 Dodge Ram 1500 2500 3500 Jeep                        |
| Quality          | High Level                                                         |
| Warranty         | 6 months                                                           |
| MOQ              | 10 pcs                                                             |
|                  | xutlin                                                             |
|                  | By DHL/FEDEX/UPS,By Air,By Sea                                     |
| Payment Way      | T/T, Paypal,Western Union                                          |
| _                | Neutral Packing or As Customers' Request                           |
| I JAIIVARV I IMA | Within 3 days for small quantity,10 days60 days for large quantity |