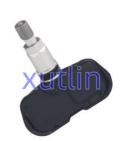

to Brake System Parts TPMS Tire pressure monitoring sensor 4260733011 42607-33011 PMV-107J For Scion Toyota Lexus

#### **Basic Information**

Place of Origin: Guangdong, China

Brand Name: xutlinCertification: ISO9001

Model Number: 4260733011 42607-33011 PMV-107J

Minimum Order Quantity: 10 pcsPrice: Negotiable

Packaging Details: Neutral Packing or as customers' request

• Delivery Time: within 7 days

Payment Terms: T/T, Western Union, Paypal

Supply Ability: 1000 sets /month



#### **Product Specification**

Car Model: For Scion Toyota LexusSize: Standard/Customized

• Warranty: 6 Months

• Type: Tire Pressure Sensor TPMS

Description: Brand NewMOQ: 1 Pieces

Packaging: Carton/Pallet/Customized

• Part Type: Spare Parts

• Payment Term: T/T/L/C/Western Union/Paypal

• Weight: Light



### **Product Description**

## **Detailed Description:**

Auto Brake System Parts TPMS Tire pressure monitoring sensor For Scion Toyota Lexus OEM 4260733011 42607-33011 PMV-107J

| Part Name         | Tire Pressure Sensor TPMS                                          |
|-------------------|--------------------------------------------------------------------|
| OEM               | 4260733011 42607-33011 PMV-107J                                    |
| Car Model         | For Scion Toyota Lexus                                             |
| Quality           | High Level                                                         |
| Warranty          | 6 months                                                           |
| MOQ               | 10 pcs