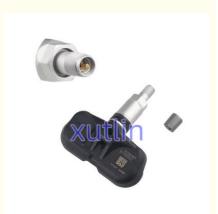

## **Detailed Description:**

Auto Brake System Parts TPMS Tire pressure monitoring sensor For Scion Toyota Lexus OEM 4260733011 42607-33011 PMV-107J

| Part Name         | Tire Pressure Sensor TPMS                                          |
|-------------------|--------------------------------------------------------------------|
| OEM               | 4260733011 42607-33011 PMV-107J                                    |
| Car Model         | For Scion Toyota Lexus                                             |
| Quality           | High Level                                                         |
| Warranty          | 6 months                                                           |
| MOQ               | 10 pcs                                                             |
|                   | xutlin                                                             |
| Shipping Way      | By DHL/FEDEX/UPS,By Air,By Sea                                     |
| Payment Way       | T/T, Paypal,Western Union                                          |
| Packing           | Neutral Packing or As Customers' Request                           |
| II JAIIVARV I IMA | Within 3 days for small quantity,10 days60 days for large quantity |

## **Product Pictures:**