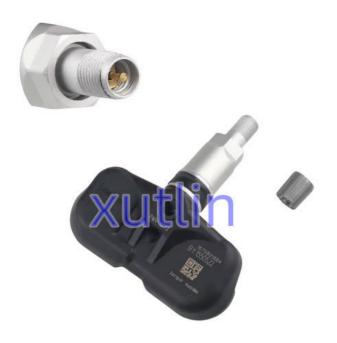

## **Detailed Description:**

Auto Brake System Parts TPMS Tire pressure monitoring sensor For Scion Toyota Lexus OEM 4260733011 42607-33011 PMV-107J

| Part Name         | Tire Pressure Sensor TPMS                                          |
|-------------------|--------------------------------------------------------------------|
| OEM               | 4260733011 42607-33011 PMV-107J                                    |
| Car Model         | For Scion Toyota Lexus                                             |
| Quality           | High Level                                                         |
| Warranty          | 6 months                                                           |
| MOQ               | 10 pcs                                                             |
|                   | xutlin                                                             |
| Shipping Way      | By DHL/FEDEX/UPS,By Air,By Sea                                     |
| Payment Way       | T/T, Paypal,Western Union                                          |
| Packing           | Neutral Packing or As Customers' Request                           |
| II JAIIVARV I IMA | Within 3 days for small quantity,10 days60 days for large quantity |

## **Product Pictures:**