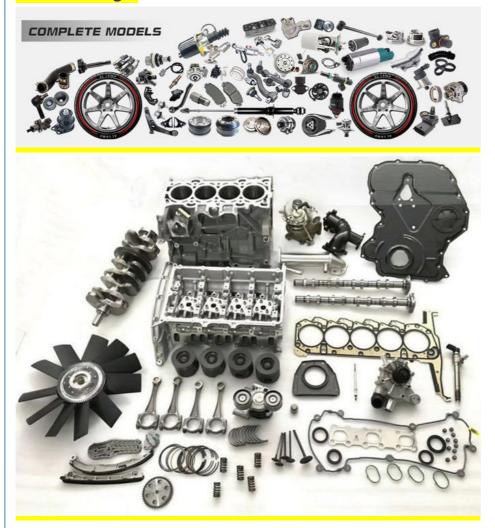

| High Level                                                         |
| Warranty            | 6 months                                                           |
| MOQ                 | 10 pcs                                                             |
|                     | xutlin                                                             |
| <b>Shipping Way</b> | By DHL/FEDEX/UPS,By Air,By Sea                                     |
| Payment Way         | T/T, Paypal,Western Union                                          |
| Packing             | Neutral Packing or As Customers' Request                           |
| II JAIIWARW I IMA   | Within 3 days for small quantity,10 days60 days for large quantity |

# **Product Pictures:**



# Payment &Shipment:



# **Product Range:**



Car Model:



# xutlin Market:



### FAQ:

Q1. What is your terms of packing?

A: Generally, we pack our goods in neutral white boxes and brown cartons. If you have legally registered patent, we can pack the goods as your requirement.

Q2. What is your terms of payment?

A: T/T 30% as deposit, and 70% before delivery. We'll show you the photos of the products and packages before you pay the balance.

Q3. What is your terms of delivery?

A: EXW, FOB, CFR, CIF, DDU.

Q4. How about your delivery time?

A: Generally, I will send goods within 3 days if I have stocks after receiving your advance payment. The specific delivery time depends

on the items and the quantity of your order.

Q5. Can you produce according to the samples?

A: Yes, we can produce by your samples or technical drawings.