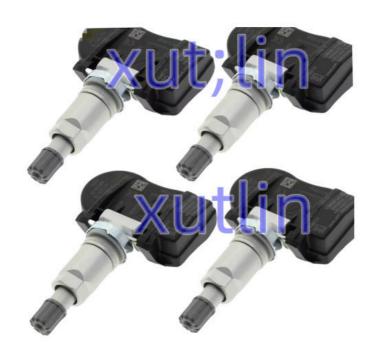

MINI                       |
| Quality             | High Level                                                         |
| Warranty            | 6 months                                                           |
| MOQ                 | 10 pcs                                                             |
|                     | xutlin                                                             |
| <b>Shipping Way</b> | By DHL/FEDEX/UPS,By Air,By Sea                                     |
| Payment Way         | T/T, Paypal,Western Union                                          |
| Packing             | Neutral Packing or As Customers' Request                           |
| II JAIIWARW I IMA   | Within 3 days for small quantity,10 days60 days for large quantity |

# **Product Pictures:**



# Payment &Shipment:



# **Product Range:**



Car Model:



# xutlin Market:



### FAQ:

Q1. What is your terms of packing?

A: Generally, we pack our goods in neutral white boxes and brown cartons. If you have legally registered patent, we can pack the goods as your requirement.

Q2. What is your terms of payment?

A: T/T 30% as deposit, and 70% before delivery. We'll show you the photos of the products and packages before you pay the balance.

Q3. What is your terms of delivery?

A: EXW, FOB, CFR, CIF, DDU.

Q4. How about your delivery time?

A: Generally, I will send goods within 3 days if I have stocks after receiving your advance payment. The specific delivery time depends

on the items and the quantity of your order.

Q5. Can you produce according to the samples?

A: Yes, we can