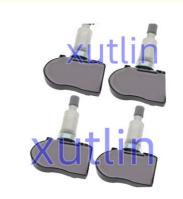

pressure monitoring sensor 36106856209 36106855539 6855539 for BMW 2 3 4 Series i3 i8

### **Basic Information**

Place of Origin: Guangdong, China

Brand Name: xutlinCertification: ISO9001

• Model Number: 36106856209 36106855539 6855539

Minimum Order Quantity: 10 pcsPrice: Negotiable

Packaging Details: Neutral Packing or as customers' request

• Delivery Time: within 7 days

Payment Terms: T/T, Western Union, Paypal

• Supply Ability: 1000 sets /month



### **Product Specification**

Car Model: For BMW X2 X3 X4 Series I3 I8 X1 X2 X5

MINI

• Size: Standard/Customized

• Warranty: 6 Months

• Type: Tire Pressure Sensor TPMS

Description: Brand NewMOQ: 1 Pieces

Packaging: Carton/Pallet/Customized

• Part Type: Spare Parts

• Payment Term: T/T/L/C/Western Union/Paypal

• Weight: Light



### **Detailed Description:**

Auto Brake System Parts TPMS Tire pressure monitoring sensor for BMW X2 X3 X4 Series i3 i8 X1 X2 X5 MINI OEM 36106856209 36106855539 6855539

| Part Name           | Tire Pressure Sensor TPMS                                          |
|---------------------|--------------------------------------------------------------------|
| OEM                 | 36106856209 36106855539 6855539                                    |
| Car Model           | FOI' BMW X2 X3 X4 Series i3 i8 X1 X2 X5 MINI                       |
| Quality             | High Level                                                         |
| Warranty            | 6 months                                                           |
| MOQ                 | 10 pcs