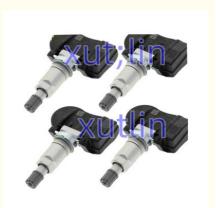

# Auto Brake System Parts TPMS Tire pressure monitoring sensor 36106856209 36106855539 6855539 for BMW 2 3 4 Series i3 i8

### **Basic Information**

Place of Origin: Guangdong, China

Brand Name: xutlinCertification: ISO9001

• Model Number: 36106856209 36106855539 6855539

Minimum Order Quantity: 10 pcsPrice: Negotiable

Packaging Details: Neutral Packing or as customers' request

• Delivery Time: within 7 days

Payment Terms: T/T, Western Union, Paypal

• Supply Ability: 1000 sets /month



### **Product Specification**

Car Model: For BMW X2 X3 X4 Series I3 I8 X1 X2 X5

MINI

• Size: Standard/Customized

• Warranty: 6 Months

• Type: Tire Pressure Sensor TPMS

Description: Brand NewMOQ: 1 Pieces

Packaging: Carton/Pallet/Customized

• Part Type: Spare Parts

• Payment Term: T/T/L/C/Western Union/Paypal

• Weight: Light



### **Detailed Description:**

Auto Brake System Parts TPMS Tire pressure monitoring sensor for BMW X2 X3 X4 Series i3 i8 X1 X2 X5 MINI OEM 36106856209 36106855539 6855539

| Part Name           | Tire Pressure Sensor TPMS                                          |
|---------------------|--------------------------------------------------------------------|
| OEM                 | 36106856209 36106855539 6855539                                    |
| Car M