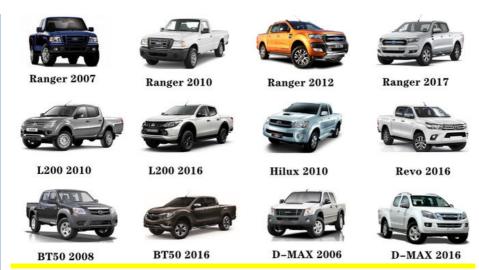

el                                                         |
| Warranty            | 6 months                                                           |
| MOQ                 | 10 pcs                                                             |
|                     | xutlin                                                             |
| <b>Shipping Way</b> | By DHL/FEDEX/UPS,By Air,By Sea                                     |
| Payment Way         | T/T, Paypal,Western Union                                          |
| Packing             | Neutral Packing or As Customers' Request                           |
| II JAIIWARW I IMA   | Within 3 days for small quantity,10 days60 days for large quantity |

# **Product Pictures:**



# Payment &Shipment:



# **Product Range:**



Car Model:



# xutlin Market:



### FAQ:

Q1. What is your terms of packing?

A: Generally, we pack our goods in neutral white boxes and brown cartons. If you have legally registered patent, we can pack the goods as your requirement.

Q2. What is your terms of payment?

A: T/T 30% as deposit, and 70% before delivery. We'll show you the photos of the products and packages before you pay the balance.

Q3. What is your terms of delivery?

A: EXW, FOB, CFR, CIF, DDU.

Q4. How about your delivery time?

A: Generally, I will send goods within 3 days if I have stocks after receiving your advance payment. The specific delivery time depends

on the items and the quantity of your order.

Q5. Can you produce according to the samples?

A: Yes, we can produce by your samples or technical drawings. We can build t