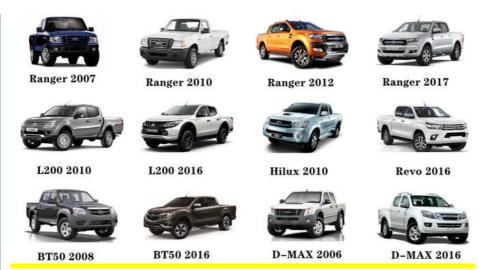

l                                                         |
| Warranty            | 6 months                                                           |
| MOQ                 | 10 pcs                                                             |
| Brand Name          | xutlin                                                             |
| <b>Shipping Way</b> | By DHL/FEDEX/UPS,By Air,By Sea                                     |
| Payment Way         | T/T, Paypal,Western Union                                          |
| Packing             | Neutral Packing or As Customers' Request                           |
| I JAIIVARV I IMA    | Within 3 days for small quantity,10 days60 days for large quantity |

## **Product Pictures:**



# Payment &Shipment:



# **Product Range:**



Car Model:



# xutlin Market:



### FAQ:

Q1. What is your terms of packing?

A: Generally, we pack our goods in neutral white boxes and brown cartons. If you have legally registered patent, we can pack the goods as your requirement.

Q2. What is your terms of payment?

A: T/T 30% as deposit, and 70% before delivery. We'll show you the photos of the products and packages before you pay the balance.

Q3. What is your terms of delivery?

A: EXW, FOB, CFR, CIF, DDU.

Q4. How about your delivery time?

A: Generally, I will send goods within 3 days if I have stocks after receiving your advance payment. The specific delivery time depends

on the items and the quantity of your order.

Q5. Can you produce according to the samples?

A: Yes, we can produce by your samples or technical drawings. We can build t