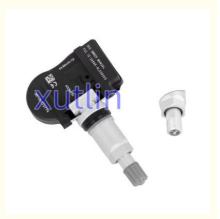

# Auto Brake System Parts TPMS Tire pressure monitoring sensor 36106872774 36106872803 For BMW G30 G31 G38 G32 G11 G12 G01

### **Basic Information**

Place of Origin: Guangdong, China

Brand Name: xutlinCertification: ISO9001

• Model Number: 36106872774 36106872803

Minimum Order Quantity: 10 pcsPrice: Negotiable

Packaging Details: Neutral Packing or as customers' request

• Delivery Time: within 7 days

Payment Terms: T/T, Western Union, Paypal

• Supply Ability: 1000 sets /month



### **Product Specification**

• Car Model: For BMW G30 G31 G38 G32 G11 G12 G01

G02 G05 G06 G07 F90

• Size: Standard/Customized

• Warranty: 6 Months

• Type: Tire Pressure Sensor TPMS

Description: Brand NewMOQ: 1 Pieces

Packaging: Carton/Pallet/Customized

• Part Type: Spare Parts

• Payment Term: T/T/L/C/Western Union/Paypal

• Weight: Light



## **Detailed Description:**

Auto Brake System Parts TPMS Tire pressure monitoring sensor For BMW G30 G31 G38 G32 G11 G12 G01 G02 G05 G06 G07 F90 OEM 36106872774 36106872803

| Part Name           | Tire Pressure Sensor TPMS                                          |
|---------------------|--------------------------------------------------------------------|
| OEM                 | 36106872774 36106872803