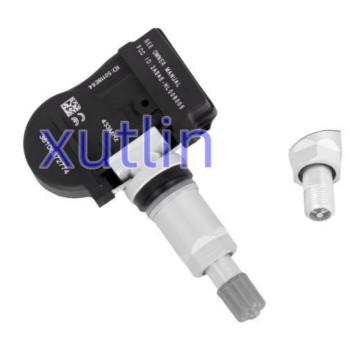

G05 G06 G07 F90            |
| Quality             | High Level                                                         |
| Warranty            | 6 months                                                           |
| MOQ                 | 10 pcs                                                             |
| Brand Name          | xutlin                                                             |
| <b>Shipping Way</b> | By DHL/FEDEX/UPS,By Air,By Sea                                     |
| Payment Way         | T/T, Paypal,Western Union                                          |
| Packing             | Neutral Packing or As Customers' Request                           |
| I JAIIVARV I IMA    | Within 3 days for small quantity,10 days60 days for large quantity |

## **Product Pictures:**



# Payment &Shipment:



# **Product Range:**



Car Model:



# xutlin Market:



### FAQ:

Q1. What is your terms of packing?

A: Generally, we pack our goods in neutral white boxes and brown cartons. If you have legally registered patent, we can pack the goods as your requirement.

Q2. What is your terms of payment?

A: T/T 30% as deposit, and 70% before delivery. We'll show you the photos of the products and packages before you pay the balance.

Q3. What is your terms of delivery?

A: EXW, FOB, CFR, CIF, DDU.

Q4. How about your delivery time?

A: Generally, I will send goods within 3 days if I have stocks after receiving your advance payment. The specific delivery time depends

on the items and the quantity of your order.

Q5. Can you produce according to the samples?

A: Yes, we can