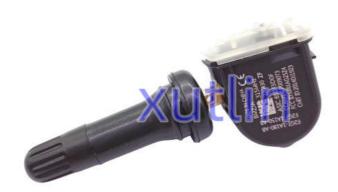

# **Detailed Description:**

Auto Brake System Parts TPMS Tire pressure monitoring sensor for Ford F-150 Explorer Mustang Fusico Edge OEM F2GZ-1A180-AB F2GZ1A180AB F2GZ-1A150-AB F2GZ1A150AB 315Mhz

| Part Name       | Tire Pressure Sensor TPMS                                          |
|-----------------|--------------------------------------------------------------------|
| OEM             | F2GZ-1A180-AB F2GZ1A180AB F2GZ-1A150-AB F2GZ1A150AB 315Mhz         |
| Car Model       | For Ford F-150 Explorer Mustang Fusico Edge                        |
| Quality         | High Level                                                         |
| Warranty        | 6 months                                                           |
| MOQ             | 10 pcs                                                             |
|                 | xutlin                                                             |
| Shipping Way    | By DHL/FEDEX/UPS,By Air,By Sea                                     |
| Payment Way     | T/T, Paypal,Western Union                                          |
| Packing         | Neutral Packing or As Customers' Request                           |
| I DELIVERY TIME | Within 3 days for small quantity,10 days60 days for large quantity |

# **Product Pictures:**