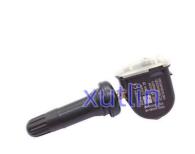

# **Detailed Description:**

Auto Brake System Parts TPMS Tire pressure monitoring sensor for Ford F-150 Explorer Mustang Fusico Edge OEM F2GZ-1A180-AB F2GZ1A180AB F2GZ-1A150-AB F2GZ1A150AB 315Mhz

| Part Name       | Tire Pressure Sensor TPMS                                          |
|-----------------|--------------------------------------------------------------------|
| OEM             | F2GZ-1A180-AB F2GZ1A180AB F2GZ-1A150-AB F2GZ1A150AB 315Mhz         |
| Car Model       | For Ford F-150 Explorer Mustang Fusico Edge                        |
| Quality         | High Level                                                         |
| Warranty        | 6 months                                                           |
| MOQ             | 10 pcs                                                             |
|                 | xutlin                                                             |
| Shipping Way    | By DHL/FEDEX/UPS,By Air,By Sea                                     |
| Payment Way     | T/T, Paypal,Western Union                                          |
| Packing         | Neutral Packing or As Customers' Request                           |
| I DELIVERY TIME | Within 3 days for small quantity,10 days60 days for large quantity |

# **Product Pictures:**