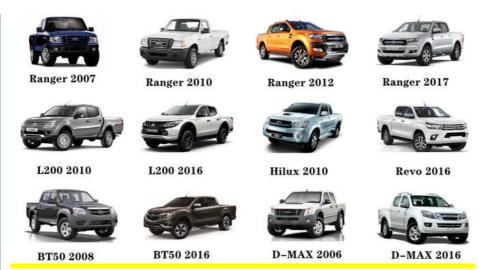

| Quality         | High Level                                                         |
| Warranty        | 6 months                                                           |
| MOQ             | 10 pcs                                                             |
|                 | xutlin                                                             |
| Shipping Way    | By DHL/FEDEX/UPS,By Air,By Sea                                     |
| Payment Way     | T/T, Paypal,Western Union                                          |
| Packing         | Neutral Packing or As Customers' Request                           |
| I DELIVERY TIME | Within 3 days for small quantity,10 days60 days for large quantity |

# **Product Pictures:**



# Payment &Shipment:



# **Product Range:**



Car Model:



# xutlin Market:



#### FAQ:

Q1. What is your terms of packing?

A: Generally, we pack our goods in neutral white boxes and brown cartons. If you have legally registered patent, we can pack the goods as your requirement.

Q2. What is your terms of payment?

A: T/T 30% as deposit, and 70% before delivery. We'll show you the photos of the products and packages before you pay the balance.

Q3. What is your terms of delivery?

A: EXW, FOB, CFR, CIF, DDU.

Q4. How about your delivery time?

A: Generally, I will send goods within 3 days if I have stocks after receiving your advance payment. The specific delivery time depends

on the items and the quantity of your order.

Q5. Can you produce according to the samples?

A: Yes, we can produce by your samples or technical drawings. We can build