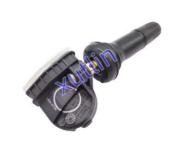

# **Detailed Description:**

Auto Brake System Parts TPMS Tire pressure monitoring sensor for Ford F-150 Explorer Mustang Fusico Edge OEM F2GZ-1A180-AB F2GZ1A180AB F2GZ-1A150-AB F2GZ1A150AB 315Mhz

| Part Name       | Tire Pressure Sensor TPMS                                          |
|-----------------|--------------------------------------------------------------------|
| OEM             | F2GZ-1A180-AB F2GZ1A180AB F2GZ-1A150-AB F2GZ1A150AB 315Mhz         |
| Car Model       | For Ford F-150 Explorer Mustang Fusico Edge                        |
| Quality         | High Level                                                         |
| Warranty        | 6 months                                                           |
| MOQ             | 10 pcs                                                             |
|                 | xutlin                                                             |
| Shipping Way    | By DHL/FEDEX/UPS,By Air,By Sea                                     |
| Payment Way     | T/T, Paypal,Western Union                                          |
| Packing         | Neutral Packing or As Customers' Request                           |
| I DELIVERY TIME | Within 3 days for small quantity,10 days60 days for large quantity |

# **Product Pictures:**