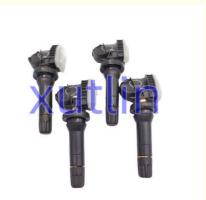

## **Detailed Description:**

Auto Brake System Parts TPMS Tire pressure monitoring sensor for Ford F-150 Explorer Mustang OEM F2GZ-1A189-A F2GT-1A189-AB F2GZ1A189A F2GT1A189AB

| Part Name        | Tire Pressure Sensor TPMS                                 |
|------------------|-----------------------------------------------------------|
| OEM              | F2GZ-1A189-A F2GT-1A189-AB F2GZ1A189A F2GT1A189AB         |
| Car Model        | FOY Ford F-150 Explorer Mustang Fusico Edge               |
| Quality          | High Level                                                |
| Warranty         | 6 months                                                  |
| MOQ              | 10 pcs                                                    |
| Brand Name       | xutlin                                                    |
| Shipping Way     | By DHL/FEDEX/UPS,By Air,By Sea                            |
| Payment Way      | T/T, Paypal,Western Union                                 |
| Packing          | Neutral Packing or As Customers' Request                  |
| I JAIIVARV I IMA | Within 3 days for small quantity,10 days60 days for large |
|                  | quantity                                                  |

## **Product Pictures:**