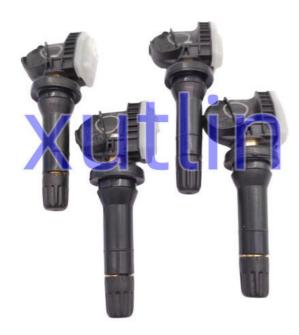

## **Detailed Description:**

Auto Brake System Parts TPMS Tire pressure monitoring sensor for Ford F-150 Explorer Mustang OEM F2GZ-1A189-A F2GT-1A189-AB F2GZ1A189A F2GT1A189AB

| Part Name        | Tire Pressure Sensor TPMS                                 |
|------------------|-----------------------------------------------------------|
| OEM              | F2GZ-1A189-A F2GT-1A189-AB F2GZ1A189A F2GT1A189AB         |
| Car Model        | FOY Ford F-150 Explorer Mustang Fusico Edge               |
| Quality          | High Level                                                |
| Warranty         | 6 months                                                  |
| MOQ              | 10 pcs                                                    |
| Brand Name       | xutlin                                                    |
| Shipping Way     | By DHL/FEDEX/UPS,By Air,By Sea                            |
| Payment Way      | T/T, Paypal,Western Union                                 |
| Packing          | Neutral Packing or As Customers' Request                  |
| I JAIIVARV I IMA | Within 3 days for small quantity,10 days60 days for large |
|                  | quantity                                                  |

## **Product Pictures:**