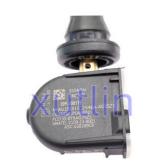

## **Detailed Description:**

Auto Brake System Parts TPMS Tire pressure monitoring sensor for Ford F-150 Explorer Mustang OEM F2GZ-1A189-A F2GT-1A189-AB F2GZ1A189A F2GT1A189AB

| Part Name        | Tire Pressure Sensor TPMS                                 |
|------------------|-----------------------------------------------------------|
| OEM              | F2GZ-1A189-A F2GT-1A189-AB F2GZ1A189A F2GT1A189AB         |
| Car Model        | FOY Ford F-150 Explorer Mustang Fusico Edge               |
| Quality          | High Level                                                |
| Warranty         | 6 months                                                  |
| MOQ              | 10 pcs                                                    |
| Brand Name       | xutlin                                                    |
| Shipping Way     | By DHL/FEDEX/UPS,By Air,By Sea                            |
| Payment Way      | T/T, Paypal,Western Union                                 |
| Packing          | Neutral Packing or As Customers' Request                  |
| I JAIIVARV I IMA | Within 3 days for small quantity,10 days60 days for large |
|                  | quantity                                                  |

## **Product Pictures:**