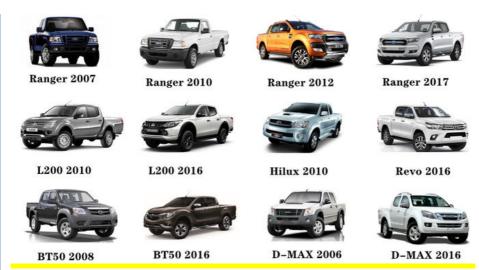

| High Level                                                |
| Warranty         | 6 months                                                  |
| MOQ              | 10 pcs                                                    |
| Brand Name       | xutlin                                                    |
| Shipping Way     | By DHL/FEDEX/UPS,By Air,By Sea                            |
| Payment Way      | T/T, Paypal,Western Union                                 |
| Packing          | Neutral Packing or As Customers' Request                  |
| I JAIIVARV I IMA | Within 3 days for small quantity,10 days60 days for large |
|                  | quantity                                                  |

## **Product Pictures:**



## Payment &Shipment:



# **Product Range:**



Car Model:



## xutlin Market:



## FAQ:

Q1. What is your terms of packing?

A: Generally, we pack our goods in neutral white boxes and brown cartons. If you have legally registered patent, we can pack the goods as your requirement.

Q2. What is your terms of payment?

A: T/T 30% as deposit, and 70% before delivery. We'll show you the photos of the products and packages before you pay the balance.

Q3. What is your terms of delivery?

A: EXW, FOB, CFR, CIF, DDU.

Q4. How about your delivery time?

A: Generally, I will send goods within 3 days if I have stocks after receiving your advance payment. The specific delivery time depends

on the items and the quantity of your order.

Q5. Can you produce according to the samples?

A: Yes, we can produce by your samples or technical drawings. We can build t