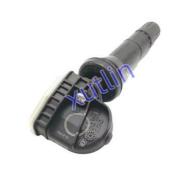

# **Detailed Description:**

Auto Brake System Parts TPMS Tire pressure monitoring sensor for car for 2015-2020 Ford F-150 Edge Mustang OEM F2GT1A180AB F2GT-1A180-AA F2GT-1A180-AB F2GT1A180AA

| Part Name           | Tire Pressure Sensor TPMS                                          |
|---------------------|--------------------------------------------------------------------|
| OEM                 | F2GT1A180AB F2GT-1A180-AA F2GT-1A180-AB F2GT1A180AA                |
| Car Model           | FOr 2015-2020 Ford F-150 Edge Mustang                              |
| Quality             | High Level                                                         |
| Warranty            | 6 months                                                           |
| MOQ                 | 10 pcs                                                             |
| Brand Name          | xutlin                                                             |
| <b>Shipping Way</b> | By DHL/FEDEX/UPS,By Air,By Sea                                     |
| Payment Way         | T/T, Paypal,Western Union                                          |
| Packing             | Neutral Packing or As Customers' Request                           |
| II JAIIVARV I IMA   | Within 3 days for small quantity,10 days60 days for large quantity |

# **Product Pictures:**