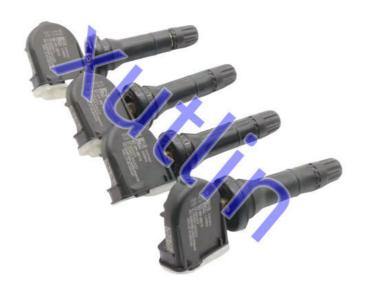

# **Detailed Description:**

Auto Brake System Parts TPMS Tire pressure monitoring sensor for car for 2015-2020 Ford F-150 Edge Mustang OEM F2GT1A180AB F2GT-1A180-AA F2GT-1A180-AB F2GT1A180AA

| Part Name           | Tire Pressure Sensor TPMS                                          |
|---------------------|--------------------------------------------------------------------|
| OEM                 | F2GT1A180AB F2GT-1A180-AA F2GT-1A180-AB F2GT1A180AA                |
| Car Model           | FOr 2015-2020 Ford F-150 Edge Mustang                              |
| Quality             | High Level                                                         |
| Warranty            | 6 months                                                           |
| MOQ                 | 10 pcs                                                             |
| Brand Name          | xutlin                                                             |
| <b>Shipping Way</b> | By DHL/FEDEX/UPS,By Air,By Sea                                     |
| Payment Way         | T/T, Paypal,Western Union                                          |
| Packing             | Neutral Packing or As Customers' Request                           |
| II JAIIVARV I IMA   | Within 3 days for small quantity,10 days60 days for large quantity |

# **Product Pictures:**