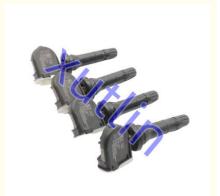

# **Detailed Description:**

Auto Brake System Parts TPMS Tire pressure monitoring sensor for car for 2015-2020 Ford F-150 Edge Mustang OEM F2GT1A180AB F2GT-1A180-AA F2GT-1A180-AB F2GT1A180AA

| Part Name           | Tire Pressure Sensor TPMS                                          |
|---------------------|--------------------------------------------------------------------|
| OEM                 | F2GT1A180AB F2GT-1A180-AA F2GT-1A180-AB F2GT1A180AA                |
| Car Model           | FOr 2015-2020 Ford F-150 Edge Mustang                              |
| Quality             | High Level                                                         |
| Warranty            | 6 months                                                           |
| MOQ                 | 10 pcs                                                             |
| Brand Name          | xutlin                                                             |
| <b>Shipping Way</b> | By DHL/FEDEX/UPS,By Air,By Sea                                     |
| Payment Way         | T/T, Paypal,Western Union                                          |
| Packing             | Neutral Packing or As Customers' Request                           |
| II JAIIVARV I IMA   | Within 3 days for small quantity,10 days60 days for large quantity |

# **Product Pictures:**