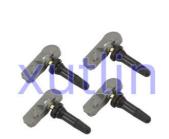

## Auto Brake System Parts TPMS Tire pressure monitoring sensor For Chevy GMC GM OEM 13586335 13581558 22854866 12768826

### **Basic Information**

. Place of Origin: Guangdong, China

. Brand Name: xutlin · Certification: ISO9001

Model Number: 13586335 13581558 22854866 12768826

• Minimum Order Quantity: 10 pcs • Price: Negotiable

 Packaging Details: Neutral Packing or as customers' request

• Delivery Time: within 7 days

Payment Terms: T/T, Western Union, Paypal

. Supply Ability: 1000 sets /month



### **Product Specification**

For Chevy GMC GM Buick Cadillac Saturn Car Model:

Pontiac SAAB

Standard/Customized Size:

6 Months Warranty:

Tire Pressure Sensor TPMS • Type:

**Brand New** • Description: MOQ: 1 Pieces

· Packaging: Carton/Pallet/Customized

Spare Parts • Part Type:

• Payment Term: T/T/L/C/Western Union/Paypal

· Weight: Light



## **Detailed Description:**

Auto Brake System Parts Auto Brake System Parts TPMS Tire pressure monitoring sensor For Chevy GMC GMBuick Cadillac Saturn Pontiac SAAB OEM 13586335 13581558 22854866 12768826

| Part Name     | Tire Pressure Sensor TPMS                                          |
|---------------|--------------------------------------------------------------------|
| OEM           | 13586335 13581558 22854866 12768826