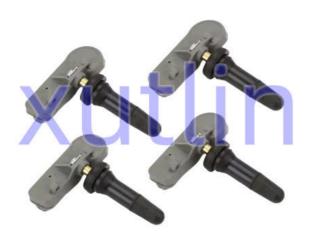

l     | FOr Chevy GMC GM Buick Cadillac Saturn Pontiac SAAB                |
| Quality       | High Level                                                         |
| Warranty      | 6 months                                                           |
| MOQ           | 10 pcs                                                             |
|               | xutlin                                                             |
| Shipping Way  | By DHL/FEDEX/UPS,By Air,By Sea                                     |
| Payment Way   | T/T, Paypal,Western Union                                          |
| Packing       | Neutral Packing or As Customers' Request                           |
| Delivery Time | Within 3 days for small quantity,10 days60 days for large quantity |

## **Product Pictures:**



## Payment &Shipment:



# **Product Range:**



Car Model:



## xutlin Market:



### FAQ:

Q1. What is your terms of packing?

A: Generally, we pack our goods in neutral white boxes and brown cartons. If you have legally registered patent, we can pack the goods as your requirement.

Q2. What is your terms of payment?

A: T/T 30% as deposit, and 70% before delivery. We'll show you the photos of the products and packages before you pay the balance.

Q3. What is your terms of delivery?

A: EXW, FOB, CFR, CIF, DDU.

Q4. How about your delivery time?

A: Generally, I will send goods within 3 days if I have stocks after receiving your advance payment. The specific delivery time depends

on the items and the quantity of your order.

Q5. Can you produce according to the samples?

A: Yes, we c