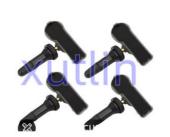

For Chevy GMC GM OEM 13586335 13581558 22854866 12768826

### **Basic Information**

. Place of Origin: Guangdong, China

. Brand Name: xutlin · Certification: ISO9001

Model Number: 13586335 13581558 22854866 12768826

• Minimum Order Quantity: 10 pcs • Price: Negotiable

 Packaging Details: Neutral Packing or as customers' request

• Delivery Time: within 7 days

Payment Terms: T/T, Western Union, Paypal

. Supply Ability: 1000 sets /month



### **Product Specification**

For Chevy GMC GM Buick Cadillac Saturn Car Model:

Pontiac SAAB

Standard/Customized Size:

6 Months Warranty:

Tire Pressure Sensor TPMS • Type:

**Brand New** • Description: MOQ: 1 Pieces

· Packaging: Carton/Pallet/Customized

Spare Parts • Part Type:

• Payment Term: T/T/L/C/Western Union/Paypal

· Weight: Light



## **Detailed Description:**

Auto Brake System Parts Auto Brake System Parts TPMS Tire pressure monitoring sensor For Chevy GMC GMBuick Cadillac Saturn Pontiac SAAB OEM 13586335 13581558 22854866 12768826

| Part Name     | Tire Pressure Sensor TPMS                                          |
|---------------|--------------------------------------------------------------------|
| OEM           | 13586335 13581558 22854866 12768826                                |
| Car Model     | FOr Chevy GMC GM Buick Cadillac Saturn Pontiac SAAB                |
| Quality       | High Level                                                         |
| Warranty      | 6 months                                                           |
| MOQ           | 10 pcs