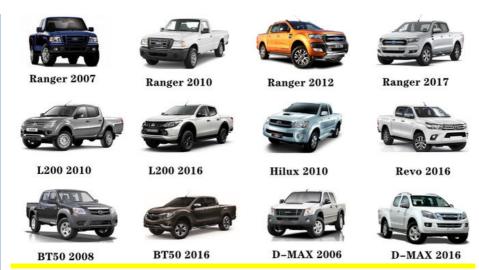

|
| Quality       | High Level                                                         |
| Warranty      | 6 months                                                           |
| MOQ           | 10 pcs                                                             |
|               | xutlin                                                             |
| Shipping Way  | By DHL/FEDEX/UPS,By Air,By Sea                                     |
| Payment Way   | T/T, Paypal,Western Union                                          |
| Packing       | Neutral Packing or As Customers' Request                           |
| Delivery Time | Within 3 days for small quantity,10 days60 days for large quantity |

## **Product Pictures:**



## Payment &Shipment:



# **Product Range:**



Car Model:



## xutlin Market:



### FAQ:

Q1. What is your terms of packing?

A: Generally, we pack our goods in neutral white boxes and brown cartons. If you have legally registered patent, we can pack the goods as your requirement.

Q2. What is your terms of payment?

A: T/T 30% as deposit, and 70% before delivery. We'll show you the photos of the products and packages before you pay the balance.

Q3. What is your terms of delivery?

A: EXW, FOB, CFR, CIF, DDU.

Q4. How about your delivery time?

A: Generally, I will send goods within 3 days if I have stocks after receiving your advance payment. The specific delivery time depends

on the items and the quantity of your order.

Q5. Can you produce according to the samples?

A: Yes, we can produce by your samples or technical drawings. We can build