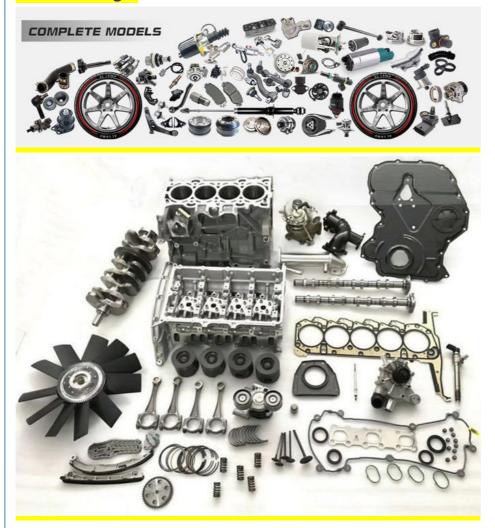

ntiac SAAB                |
| Quality       | High Level                                                         |
| Warranty      | 6 months                                                           |
| MOQ           | 10 pcs                                                             |
|               | xutlin                                                             |
| Shipping Way  | By DHL/FEDEX/UPS,By Air,By Sea                                     |
| Payment Way   | T/T, Paypal,Western Union                                          |
| Packing       | Neutral Packing or As Customers' Request                           |
| Delivery Time | Within 3 days for small quantity,10 days60 days for large quantity |

## **Product Pictures:**



## Payment &Shipment:



# **Product Range:**



Car Model:



## xutlin Market:



### FAQ:

Q1. What is your terms of packing?

A: Generally, we pack our goods in neutral white boxes and brown cartons. If you have legally registered patent, we can pack the goods as your requirement.

Q2. What is your terms of payment?

A: T/T 30% as deposit, and 70% before delivery. We'll show you the photos of the products and packages before you pay the balance.

Q3. What is your terms of delivery?

A: EXW, FOB, CFR, CIF, DDU.

Q4. How about your delivery time?

A: Generally, I will send goods within 3 days if I have stocks after receiving your advance payment. The specific delivery time depends

on the items and the quantity of your order.

Q5. Can you produce according to the samples?

A: Yes, we can produce by your samples or technical drawings.