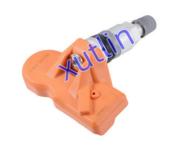

# Auto Brake System Parts Tire Pressure Sensor TPMS 6771034 6779490 6781847 6798726 For RollsRoyce Phantom Ghost Wrait

### **Detailed Description:**

Auto Brake System Parts Tire Pressure Sensor TPMS For RollsRoyce Phantom 6.7L Ghost Wraith 6.6L Dawn Black Badge OEM 6771034 6779490 6781847 6798726 433MHz

| Deut Mana      |                                                                    |
|----------------|--------------------------------------------------------------------|
| Part Name      | Tire Pressure Sensor TPMS                                          |
| ОЕМ            | 6771034 6779490 6781847 6798726 433MHz                             |
| Car Model      | FOr RollsRoyce Phantom 6.7L Ghost Wraith 6.6L Dawn Black Badge     |
| Quality        | High Level                                                         |
| Warranty       | 6 months                                                           |
| MOQ            | 10 pcs                                                             |
|                | xutlin                                                             |
| Shipping Way   | By DHL/FEDEX/UPS,By Air,By Sea                                     |
| Payment Way    | T/T, Paypal,Western Union                                          |
| Packing        | Neutral Packing or As Customers' Request                           |
| Deliverv I ime | Within 3 days for small quantity,10 days60 days for large quantity |