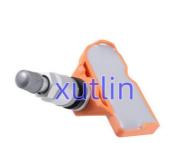

# Auto Brake System Parts Tire Pressure Sensor TPMS 6771034 6779490 6781847 6798726 For RollsRoyce Phantom Ghost Wrait

### **Detailed Description:**

Auto Brake System Parts Tire Pressure Sensor TPMS For RollsRoyce Phantom 6.7L Ghost Wraith 6.6L Dawn Black Badge OEM 6771034 6779490 6781847 6798726 433MHz

| Deut Mana      |                                                                    |
|----------------|--------------------------------------------------------------------|
| Part Name      | Tire Pressure Sensor TPMS                                          |
| ОЕМ            | 6771034 6779490 6781847 6798726 433MHz                             |
| Car Model      | FOr RollsRoyce Phantom 6.7L Ghost Wraith 6.6L Dawn Black Badge     |
| Quality        | High Level                                                         |
| Warranty       | 6 months                                                           |
| MOQ            | 10 pcs                                                             |
|                | xutlin                                                             |
| Shipping Way   | By DHL/FEDEX/UPS,By Air,By Sea                                     |
| Payment Way    | T/T, Paypal,Western Union                                          |
| Packing        | Neutral Packing or As Customers' Request                           |
| Deliverv I ime | Within 3 days for small quantity,10 days60 days for large quantity |