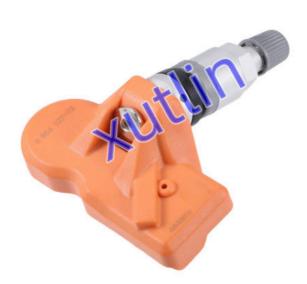

# Auto Brake System Parts Tire Pressure Sensor TPMS 6771034 6779490 6781847 6798726 For RollsRoyce Phantom Ghost Wrait

### **Detailed Description:**

Auto Brake System Parts Tire Pressure Sensor TPMS For RollsRoyce Phantom 6.7L Ghost Wraith 6.6L Dawn Black Badge OEM 6771034 6779490 6781847 6798726 433MHz

| Deut Mana      |                                                                    |
|----------------|--------------------------------------------------------------------|
| Part Name      | Tire Pressure Sensor TPMS                                          |
| ОЕМ            | 6771034 6779490 6781847 6798726 433MHz                             |
| Car Model      | FOr RollsRoyce Phantom 6.7L Ghost Wraith 6.6L Dawn Black Badge     |
| Quality        | High Level                                                         |
| Warranty       | 6 months                                                           |
| MOQ            | 10 pcs                                                             |
|                | xutlin                                                             |
| Shipping Way   | By DHL/FEDEX/UPS,By Air,By Sea                                     |
| Payment Way    | T/T, Paypal,Western Union                                          |
| Packing        | Neutral Packing or As Customers' Request                           |
| Deliverv I ime | Within 3 days for small quantity,10 days60 days for large quantity |