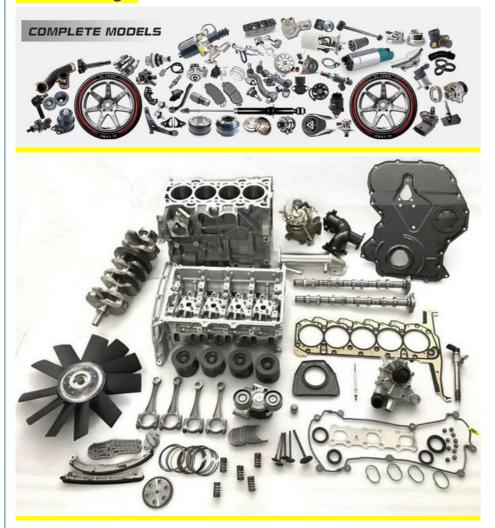

vel                                                |
| Warranty            | 6 months                                                  |
| MOQ                 | 10 pcs                                                    |
| Brand Name          | xutlin                                                    |
| <b>Shipping Way</b> | By DHL/FEDEX/UPS,By Air,By Sea                            |
| Payment Way         | T/T, Paypal,Western Union                                 |
| Packing             | Neutral Packing or As Customers' Request                  |
| I JAIIVARV I IMA    | Within 3 days for small quantity,10 days60 days for large |
|                     | quantity                                                  |

## **Product Pictures:**



# Payment &Shipment:



# **Product Range:**



Car Model:



# xutlin Market:



#### FAQ:

Q1. What is your terms of packing?

A: Generally, we pack our goods in neutral white boxes and brown cartons. If you have legally registered patent, we can pack the goods as your requirement.

Q2. What is your terms of payment?

A: T/T 30% as deposit, and 70% before delivery. We'll show you the photos of the products and packages before you pay the balance.

Q3. What is your terms of delivery?

A: EXW, FOB, CFR, CIF, DDU.

Q4. How about your delivery time?

A: Generally, I will send goods within 3 days if I have stocks after receiving your advance payment. The specific delivery time depends

on the items and the quantity of your order.

Q5. Can you produce according to the samples?

A: Yes, we can produce by your samples or technical drawings.