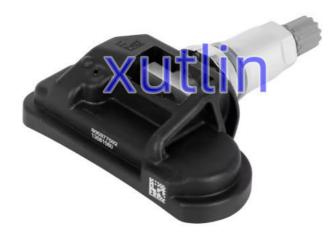

## **Product Pictures:**

## **Detailed Description:**

Auto Brake System Parts Tire Pressure Monitoring Sensor For GM 2014-2019 Chevrolet C7 Corvette OEM 13581560 13598775

| Part Name           | Tire Pressure Sensor TPMS                                 |
|---------------------|-----------------------------------------------------------|
| OEM                 | 13581560 13598775                                         |
| Car Model           | FOr GM 2014-2019 Chevrolet C7 Corvette                    |
| Quality             | High Level                                                |
| Warranty            | 6 months                                                  |
| MOQ                 | 10 pcs                                                    |
| Brand Name          | xutlin                                                    |
| <b>Shipping Way</b> | By DHL/FEDEX/UPS,By Air,By Sea                            |
| Payment Way         | T/T, Paypal,Western Union                                 |
| Packing             | Neutral Packing or As Customers' Request                  |
| I JAIIVARV I IMA    | Within 3 days for small quantity,10 days60 days for large |
|                     | quantity                                                  |