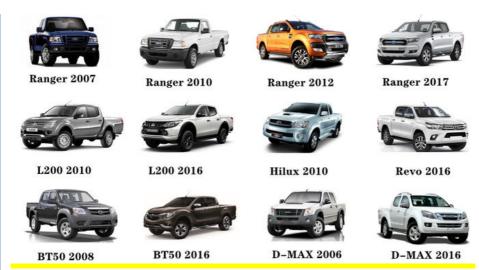

|
| Warranty            | 6 months                                                  |
| MOQ                 | 10 pcs                                                    |
| Brand Name          | xutlin                                                    |
| <b>Shipping Way</b> | By DHL/FEDEX/UPS,By Air,By Sea                            |
| Payment Way         | T/T, Paypal,Western Union                                 |
| Packing             | Neutral Packing or As Customers' Request                  |
| I JAIIVARV I IMA    | Within 3 days for small quantity,10 days60 days for large |
|                     | quantity                                                  |

## **Product Pictures:**



# Payment &Shipment:



# **Product Range:**



Car Model:



# xutlin Market:



#### FAQ:

Q1. What is your terms of packing?

A: Generally, we pack our goods in neutral white boxes and brown cartons. If you have legally registered patent, we can pack the goods as your requirement.

Q2. What is your terms of payment?

A: T/T 30% as deposit, and 70% before delivery. We'll show you the photos of the products and packages before you pay the balance.

Q3. What is your terms of delivery?

A: EXW, FOB, CFR, CIF, DDU.

Q4. How about your delivery time?

A: Generally, I will send goods within 3 days if I have stocks after receiving your advance payment. The specific delivery time depends

on the items and the quantity of your order.

Q5. Can you produce according to the samples?

A: Yes, we can produce by your samples or technical drawings. We can build