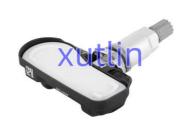

## **Product Pictures:**

## **Detailed Description:**

Auto Brake System Parts Tire Pressure Monitoring Sensor For GM 2014-2019 Chevrolet C7 Corvette OEM 13581560 13598775

| Part Name           | Tire Pressure Sensor TPMS                                 |
|---------------------|-----------------------------------------------------------|
| OEM                 | 13581560 13598775                                         |
| Car Model           | FOr GM 2014-2019 Chevrolet C7 Corvette                    |
| Quality             | High Level                                                |
| Warranty            | 6 months                                                  |
| MOQ                 | 10 pcs                                                    |
| Brand Name          | xutlin                                                    |
| <b>Shipping Way</b> | By DHL/FEDEX/UPS,By Air,By Sea                            |
| Payment Way         | T/T, Paypal,Western Union                                 |
| Packing             | Neutral Packing or As Customers' Request                  |
| I JAIIVARV I IMA    | Within 3 days for small quantity,10 days60 days for large |
|                     | quantity                                                  |