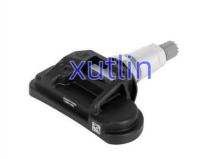

## **Product Pictures:**

## **Detailed Description:**

Auto Brake System Parts Tire Pressure Monitoring Sensor For GM 2014-2019 Chevrolet C7 Corvette OEM 13581560 13598775

| Part Name           | Tire Pressure Sensor TPMS                                 |
|---------------------|-----------------------------------------------------------|
| OEM                 | 13581560 13598775                                         |
| Car Model           | FOr GM 2014-2019 Chevrolet C7 Corvette                    |
| Quality             | High Level                                                |
| Warranty            | 6 months                                                  |
| MOQ                 | 10 pcs                                                    |
| Brand Name          | xutlin                                                    |
| <b>Shipping Way</b> | By DHL/FEDEX/UPS,By Air,By Sea                            |
| Payment Way         | T/T, Paypal,Western Union                                 |
| Packing             | Neutral Packing or As Customers' Request                  |
| I JAIIVARV I IMA    | Within 3 days for small quantity,10 days60 days for large |
|                     | quantity                                                  |