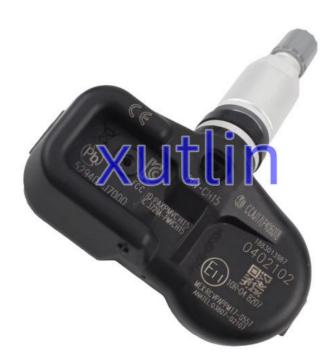

### **Detailed Description:**

Auto Brake System Parts TPMS Tire pressure monitoring sensor for Kia Ceed Proceed Xceed2019 OEM 52940J7000 52940-J7000 52940-4F100 433MHz 529404F100

| Part Name        | Tire Pressure Sensor TPMS                                 |
|------------------|-----------------------------------------------------------|
| OEM              | 52940J7000 52940-J7000 52940-4F100 433MHz 529404F100      |
| Car Model        | For Kia Ceed Proceed Xceed 2019                           |
| Quality          | High Level                                                |
| Warranty         | 6 months                                                  |
| MOQ              | 4 pcs                                                     |
| Brand Name       | xutlin                                                    |
|                  | By DHL/FEDEX/UPS,By Air,By Sea                            |
| Payment Way      | T/T, Paypal,Western Union                                 |
| Packing          | Neutral Packing or As Customers' Request                  |
| I JAIIWARW I IMA | Within 3 days for small quantity,10 days60 days for large |
|                  | quantity                                                  |

## **Product Pictures:**