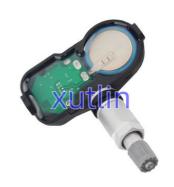

### **Detailed Description:**

Auto Brake System Parts TPMS Tire pressure monitoring sensor for Kia Ceed Proceed Xceed2019 OEM 52940J7000 52940-J7000 52940-4F100 433MHz 529404F100

| Part Name        | Tire Pressure Sensor TPMS                                 |
|------------------|-----------------------------------------------------------|
| OEM              | 52940J7000 52940-J7000 52940-4F100 433MHz 529404F100      |
| Car Model        | For Kia Ceed Proceed Xceed 2019                           |
| Quality          | High Level                                                |
| Warranty         | 6 months                                                  |
| MOQ              | 4 pcs                                                     |
| Brand Name       | xutlin                                                    |
|                  | By DHL/FEDEX/UPS,By Air,By Sea                            |
| Payment Way      | T/T, Paypal,Western Union                                 |
| Packing          | Neutral Packing or As Customers' Request                  |
| I JAIIWARW I IMA | Within 3 days for small quantity,10 days60 days for large |
|                  | quantity                                                  |

## **Product Pictures:**