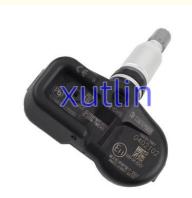

### **Detailed Description:**

Auto Brake System Parts TPMS Tire pressure monitoring sensor for Kia Ceed Proceed Xceed2019 OEM 52940J7000 52940-J7000 52940-4F100 433MHz 529404F100

| Part Name        | Tire Pressure Sensor TPMS                                 |
|------------------|-----------------------------------------------------------|
| OEM              | 52940J7000 52940-J7000 52940-4F100 433MHz 529404F100      |
| Car Model        | For Kia Ceed Proceed Xceed 2019                           |
| Quality          | High Level                                                |
| Warranty         | 6 months                                                  |
| MOQ              | 4 pcs                                                     |
| Brand Name       | xutlin                                                    |
|                  | By DHL/FEDEX/UPS,By Air,By Sea                            |
| Payment Way      | T/T, Paypal,Western Union                                 |
| Packing          | Neutral Packing or As Customers' Request                  |
| I JAIIWARW I IMA | Within 3 days for small quantity,10 days60 days for large |
|                  | quantity                                                  |

## **Product Pictures:**