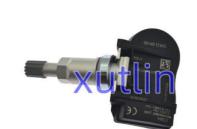

# Auto Brake System Parts Tire Pressure Monitoring Sensor TPMS For Hyundai Elantra Ioniq Kona Santa Fe Veloster Kia Cadenz

#### **Basic Information**

Place of Origin: Guangdong, China

Brand Name: xutlinCertification: ISO9001

Model Number: 52933-D4100 52933D4100 433MHz

Minimum Order Quantity: 4 pcsPrice: Negotiable

Packaging Details: Neutral Packing or as customers' request

• Delivery Time: within 7 days

Payment Terms: T/T, Western Union, Paypal

• Supply Ability: 1000 sets /month



#### **Product Specification**

• Car Model: For Hyundai Elantra Ioniq Kona Santa Fe

Veloster Kia Cadenza NIRO Optima Sorento

Sportage

• Size: Standard/Customized

• Warranty: 6 Months

• Type: Tire Pressure Monitoring Sensor TPMS

Description: Brand NewMOQ: 4 Pieces

Packaging: Carton/Pallet/Customized

• Part Type: Spare Parts

• Payment Term: T/T/L/C/Western Union/Paypal

• Weight: Light



### **Product Description**

## **Detailed Description:**

Auto Brake System Parts Tire Pressure Monitoring Sensor TPMS For Hyundai Elantra Ioniq Kona Santa Fe Veloster Kia Cadenza NIRO Optima Sorento Sportage OEM 52933-D4100 52933D4100 433MHz

| Tire Pressure Monitoring Sensor TPMS                                             |
|-------------------------------------------------------------------