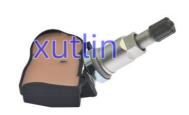

Santa Fe Veloster Kia Cadenz

#### **Basic Information**

Place of Origin: Guangdong, China

Brand Name: xutlinCertification: ISO9001

Model Number: 52933-D4100 52933D4100 433MHz

Minimum Order Quantity: 4 pcsPrice: Negotiable

Packaging Details: Neutral Packing or as customers' request

• Delivery Time: within 7 days

Payment Terms: T/T, Western Union, Paypal

• Supply Ability: 1000 sets /month



#### **Product Specification**

• Car Model: For Hyundai Elantra Ioniq Kona Santa Fe

Veloster Kia Cadenza NIRO Optima Sorento

Sportage

• Size: Standard/Customized

• Warranty: 6 Months

• Type: Tire Pressure Monitoring Sensor TPMS

Description: Brand NewMOQ: 4 Pieces

Packaging: Carton/Pallet/Customized

• Part Type: Spare Parts

• Payment Term: T/T/L/C/Western Union/Paypal

• Weight: Light



### **Product Description**

## **Detailed Description:**

Auto Brake System Parts Tire Pressure Monitoring Sensor TPMS For Hyundai Elantra Ioniq Kona Santa Fe Veloster Kia Cadenza NIRO Optima Sorento Sportage OEM 52933-D4100 52933D4100 433MHz

| Tire Pressure Monitoring Sensor TPMS                                             |
|----------------------------------------------------------------------------------|
| 52933-D4100 52933D4100 433MHz                                                    |
| For Hyundai Elantra Ioniq Kona Santa Fe Veloster Kia Cadenza NIRO Optima Sorento |
| Sportage                                                                         |
| High Level                                                                       |
| 6 months