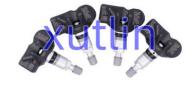

### **Detailed Description:**

Auto Brake System Parts TPMS Tire pressure monitoring sensor For Tiguan Beetle Eos Golf Jetta Passat Touareg Amarok Audi A3 Q3 Q5 A6 TT A7 Q7 R8 RS5 OEM 5Q0907275B 5Q0907275

| Part Name     | Tire Pressure Monitoring Sensor TPMS                                                              |
|---------------|---------------------------------------------------------------------------------------------------|
| OEM           | 5Q0907275B 5Q0907275                                                                              |
| Car Model     | <b>FOI</b> Tiguan Beetle Eos Golf Jetta Passat Touareg Amarok Audi A3 Q3 Q5 A6 TT A7 Q7<br>R8 RS5 |
| Quality       | High Level                                                                                        |
| Warranty      | 6 months                                                                                          |
| MOQ           | 4 pcs                                                                                             |
| Brand Name    | xutlin                                                                                            |
| Shipping Way  | By DHL/FEDEX/UPS,By Air,By Sea                                                                    |
| Payment Way   | T/T, Paypal,Western Union                                                                         |
| Packing       | Neutral Packing or As Customers' Request                                                          |
| Delivery Lime | Within 3 days for small quantity,10 days60 days for large quantity                                |