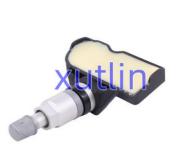

### **Detailed Description:**

Auto Brake System Parts TPMS Tire pressure monitoring sensor For Tiguan Beetle Eos Golf Jetta Passat Touareg Amarok Audi A3 Q3 Q5 A6 TT A7 Q7 R8 RS5 OEM 5Q0907275B 5Q0907275

| Part Name     | Tire Pressure Monitoring Sensor TPMS                                                              |
|---------------|---------------------------------------------------------------------------------------------------|
| OEM           | 5Q0907275B 5Q0907275                                                                              |
| Car Model     | <b>FOI</b> Tiguan Beetle Eos Golf Jetta Passat Touareg Amarok Audi A3 Q3 Q5 A6 TT A7 Q7<br>R8 RS5 |
| Quality       | High Level                                                                                        |
| Warranty      | 6 months                                                                                          |
| MOQ           | 4 pcs                                                                                             |
| Brand Name    | xutlin                                                                                            |
| Shipping Way  | By DHL/FEDEX/UPS,By Air,By Sea                                                                    |
| Payment Way   | T/T, Paypal,Western Union                                                                         |
| Packing       | Neutral Packing or As Customers' Request                                                          |
| Delivery Lime | Within 3 days for small quantity,10 days60 days for large quantity                                |