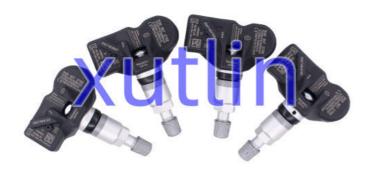

### **Detailed Description:**

Auto Brake System Parts TPMS Tire pressure monitoring sensor For Tiguan Beetle Eos Golf Jetta Passat Touareg Amarok Audi A3 Q3 Q5 A6 TT A7 Q7 R8 RS5 OEM 5Q0907275B 5Q0907275

| Part Name     | Tire Pressure Monitoring Sensor TPMS                                                              |
|---------------|---------------------------------------------------------------------------------------------------|
| OEM           | 5Q0907275B 5Q0907275                                                                              |
| Car Model     | <b>FOI</b> Tiguan Beetle Eos Golf Jetta Passat Touareg Amarok Audi A3 Q3 Q5 A6 TT A7 Q7<br>R8 RS5 |
| Quality       | High Level                                                                                        |
| Warranty      | 6 months                                                                                          |
| MOQ           | 4 pcs                                                                                             |
| Brand Name    | xutlin                                                                                            |
| Shipping Way  | By DHL/FEDEX/UPS,By Air,By Sea                                                                    |
| Payment Way   | T/T, Paypal,Western Union                                                                         |
| Packing       | Neutral Packing or As Customers' Request                                                          |
| Delivery Lime | Within 3 days for small quantity,10 days60 days for large quantity                                |