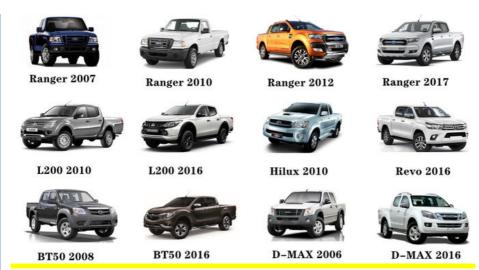

el                                                         |
| Warranty            | 6 months                                                           |
| MOQ                 | 4 pcs                                                              |
| Brand Name          | xutlin                                                             |
| <b>Shipping Way</b> | By DHL/FEDEX/UPS,By Air,By Sea                                     |
| Payment Way         | T/T, Paypal,Western Union                                          |
| Packing             | Neutral Packing or As Customers' Request                           |
| I JAIIVARV I IMA    | Within 3 days for small quantity,10 days60 days for large quantity |

# **Product Pictures:**



# Payment &Shipment:



# **Product Range:**



Car Model:



# xutlin Market:



### FAQ:

Q1. What is your terms of packing?

A: Generally, we pack our goods in neutral white boxes and brown cartons. If you have legally registered patent, we can pack the goods as your requirement.

Q2. What is your terms of payment?

A: T/T 30% as deposit, and 70% before delivery. We'll show you the photos of the products and packages before you pay the balance.

Q3. What is your terms of delivery?

A: EXW, FOB, CFR, CIF, DDU.

Q4. How about your delivery time?

A: Generally, I will send goods within 3 days if I have stocks after receiving your advance payment. The specific delivery time depends

on the items and the quantity of your order.

Q5. Can you produce according to the samples?

A: Yes, we can produce by your samples or technical drawings. We can build t