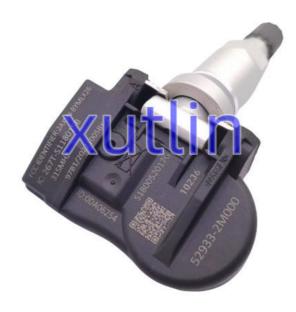

# Auto Brake System Parts TPMS Tire pressure monitoring sensor OEM 52933-2M000 529332M000 For Hyundai & Kia Accent

## **Detailed Description:**

Auto Brake System Parts TPMS Tire pressure monitoring sensor For Hyundai Kia Accent OEM 52933-2M000 529332M000

| Part Name           | Tire Pressure Monitoring Sensor TPMS                               |
|---------------------|--------------------------------------------------------------------|
| OEM                 | 52933-2M000 529332M000                                             |
| Car Model           | For Hyundai Kia Accent                                             |
| Quality             | High Level                                                         |
| Warranty            | 6 months                                                           |
| MOQ                 | 4 pcs                                                              |
| Brand Name          | xutlin                                                             |
| <b>Shipping Way</b> | By DHL/FEDEX/UPS,By Air,By Sea                                     |
| Payment Way         | T/T, Paypal,Western Union                                          |
| Packing             | Neutral Packing or As Customers' Request                           |
| I JAIIVARV I IMA    | Within 3 days for small quantity,10 days60 days for large quantity |

# **Product Pictures:**