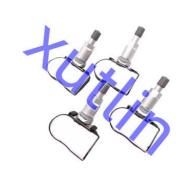

to Brake System Parts TPMS Tire pressure monitoring sensor OEM 52933-2M000 529332M000 For Hyundai & Kia Accent

#### **Basic Information**

Place of Origin: Guangdong, China

Brand Name: xutlinCertification: ISO9001

Model Number: 52933-2M000 529332M000

Minimum Order Quantity: 4 pcsPrice: Negotiable

Packaging Details: Neutral Packing or as customers' request

• Delivery Time: within 7 days

Payment Terms: T/T, Western Union, Paypal

• Supply Ability: 1000 sets /month



## **Product Specification**

Car Model: For Hyundai Kia AccentSize: Standard/Customized

• Warranty: 6 Months

• Type: Tire Pressure Monitoring Sensor TPMS

Description: Brand NewMOQ: 4 Pieces

• Packaging: Carton/Pallet/Customized

• Part Type: Spare Parts

• Payment Term: T/T/L/C/Western Union/Paypal

• Weight: Light



## **Detailed Description:**

Auto Brake System Parts TPMS Tire pressure monitoring sensor For Hyundai Kia Accent OEM 52933-2M000 529332M000

| Part Name           | Tire Pressure Monitoring Sensor TPMS                               |
|---------------------|--------------------------------------------------------------------|
| OEM                 | 52933-2M000 529332M000                                             |
| Car Model           | For Hyundai Kia Accent                                             |
| Quality             | High Level                                                         |
| Warranty            | 6 months                                                           |
| MOQ                 | 4 pcs                                                              |
| Bra