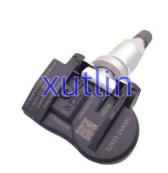

# Auto Brake System Parts TPMS Tire pressure monitoring sensor OEM 52933-2M000 529332M000 For Hyundai & Kia Accent

## **Detailed Description:**

Auto Brake System Parts TPMS Tire pressure monitoring sensor For Hyundai Kia Accent OEM 52933-2M000 529332M000

| Part Name           | Tire Pressure Monitoring Sensor TPMS                               |
|---------------------|--------------------------------------------------------------------|
| OEM                 | 52933-2M000 529332M000                                             |
| Car Model           | For Hyundai Kia Accent                                             |
| Quality             | High Level                                                         |
| Warranty            | 6 months                                                           |
| MOQ                 | 4 pcs                                                              |
| Brand Name          | xutlin                                                             |
| <b>Shipping Way</b> | By DHL/FEDEX/UPS,By Air,By Sea                                     |
| Payment Way         | T/T, Paypal,Western Union                                          |
| Packing             | Neutral Packing or As Customers' Request                           |
| I JAIIVARV I IMA    | Within 3 days for small quantity,10 days60 days for large quantity |

# **Product Pictures:**