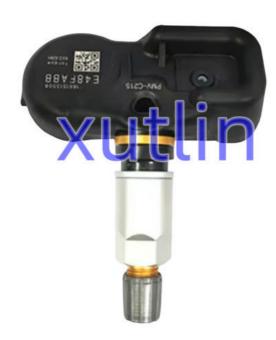

# Auto Brake System Parts TPMS tire pressure sensor PMV-C215 42607-48020 for Toyota Lexus camry land cruiser prado highlan

## **Detailed Description:**

Auto Brake System Parts TPMS tire pressure sensor For Toyota Lexus camry land cruiser prado highlander prius RAV4 C-HR OEM PMV-C215 42607-48020

| Part Name         | Tire Pressure Monitoring Sensor TPMS                                 |
|-------------------|----------------------------------------------------------------------|
| OEM               | PMV-C215 42607-48020                                                 |
| Car Model         | FOr Toyota Lexus camry land cruiser prado highlander prius RAV4 C-HR |
| Quality           | High Level                                                           |
| Warranty          | 6 months                                                             |
| MOQ               | 4 pcs                                                                |
|                   | xutlin                                                               |
|                   | By DHL/FEDEX/UPS,By Air,By Sea                                       |
| Payment Way       | T/T, Paypal,Western Union                                            |
|                   | Neutral Packing or As Customers' Request                             |
| II JAIIWARW I IMA | Within 3 days for small quantity,10 days60 days for large quantity   |