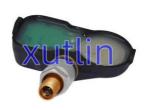

15 42607-48020 for Toyota Lexus camry land cruiser prado highlan

#### **Basic Information**

Place of Origin: Guangdong, China

Brand Name: xutlinCertification: ISO9001

Model Number: PMV-C215 42607-48020

Minimum Order Quantity: 4 pcsPrice: Negotiable

Packaging Details: Neutral Packing or as customers' request

• Delivery Time: within 7 days

Payment Terms: T/T, Western Union, Paypal

• Supply Ability: 1000 sets /month



### **Product Specification**

Car Model: For Toyota Lexus Camry Land Cruiser Prado

Highlander Prius RAV4 C-HR

• Size: Standard/Customized

• Warranty: 6 Months

• Type: Tire Pressure Monitoring Sensor TPMS

Description: Brand NewMOQ: 4 Pieces

Packaging: Carton/Pallet/Customized

• Part Type: Spare Parts

Payment Term: T/T/L/C/Western Union/Paypal

• Weight: Light





## **Product Description**

## **Detailed Description:**

Auto Brake System Parts TPMS tire pressure sensor For Toyota Lexus camry land cruiser prado highlander prius RAV4 C-HR OEM PMV-C215 42607-48020

| Part Name         | Tire Pressure Monitoring Sensor TPMS                                 |
|-------------------|----------------------------------------------------------------------|
| OEM               | PMV-C215 42607-48020                                                 |
| Car Model         | FOr Toyota Lexus camry land cruiser prado highlander prius RAV4 C-HR |
| Quality           | High Level                                                           |
| Warranty          | 6 months                                                             |
| MOQ               | 4 pcs