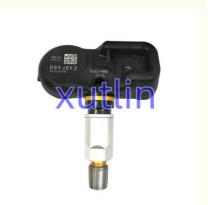

# Auto Brake System Parts TPMS tire pressure sensor PMV-C215 42607-48020 for Toyota Lexus camry land cruiser prado highlan

## **Detailed Description:**

Auto Brake System Parts TPMS tire pressure sensor For Toyota Lexus camry land cruiser prado highlander prius RAV4 C-HR OEM PMV-C215 42607-48020

| Part Name         | Tire Pressure Monitoring Sensor TPMS                                 |
|-------------------|----------------------------------------------------------------------|
| OEM               | PMV-C215 42607-48020                                                 |
| Car Model         | FOr Toyota Lexus camry land cruiser prado highlander prius RAV4 C-HR |
| Quality           | High Level                                                           |
| Warranty          | 6 months                                                             |
| MOQ               | 4 pcs                                                                |
|                   | xutlin                                                               |
|                   | By DHL/FEDEX/UPS,By Air,By Sea                                       |
| Payment Way       | T/T, Paypal,Western Union                                            |
|                   | Neutral Packing or As Customers' Request                             |
| II JAIIWARW I IMA | Within 3 days for small quantity,10 days60 days for large quantity   |

## **Product Pictures:**