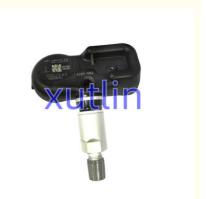

## **Detailed Description:**

Auto Brake System Parts TPMS tire pressure sensor OEM For Nissan armada kicks titan versa Infiniti QX56 QX80 OEM 40700-6WY0B 407006WY0B

| Part Name           | Tire Pressure Monitoring Sensor TPMS                               |
|---------------------|--------------------------------------------------------------------|
| ОЕМ                 | 40700-6WY0B 407006WY0B                                             |
| Car Model           | For Nissan armada kicks titan versa Infiniti QX56 QX80             |
| Quality             | High Level                                                         |
| Warranty            | 6 months                                                           |
| MOQ                 | 4 pcs                                                              |
| Brand Name          | xutlin                                                             |
| <b>Shipping Way</b> | By DHL/FEDEX/UPS,By Air,By Sea                                     |
| Payment Way         | T/T, Paypal,Western Union                                          |
| Packing             | Neutral Packing or As Customers' Request                           |
| I JAIIVARV I IMA    | Within 3 days for small quantity,10 days60 days for large quantity |

## **Product Pictures:**