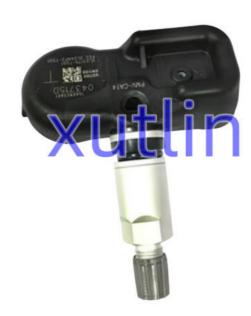

## **Detailed Description:**

Auto Brake System Parts TPMS tire pressure sensor OEM For Nissan armada kicks titan versa Infiniti QX56 QX80 OEM 40700-6WY0B 407006WY0B

| Part Name           | Tire Pressure Monitoring Sensor TPMS                               |
|---------------------|--------------------------------------------------------------------|
| ОЕМ                 | 40700-6WY0B 407006WY0B                                             |
| Car Model           | For Nissan armada kicks titan versa Infiniti QX56 QX80             |
| Quality             | High Level                                                         |
| Warranty            | 6 months                                                           |
| MOQ                 | 4 pcs                                                              |
| Brand Name          | xutlin                                                             |
| <b>Shipping Way</b> | By DHL/FEDEX/UPS,By Air,By Sea                                     |
| Payment Way         | T/T, Paypal,Western Union                                          |
| Packing             | Neutral Packing or As Customers' Request                           |
| I JAIIVARV I IMA    | Within 3 days for small quantity,10 days60 days for large quantity |

## **Product Pictures:**