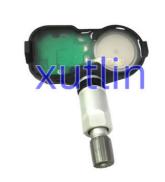

## **Detailed Description:**

Auto Brake System Parts TPMS tire pressure sensor OEM For Nissan armada kicks titan versa Infiniti QX56 QX80 OEM 40700-6WY0B 407006WY0B

| Part Name           | Tire Pressure Monitoring Sensor TPMS                               |
|---------------------|--------------------------------------------------------------------|
| ОЕМ                 | 40700-6WY0B 407006WY0B                                             |
| Car Model           | For Nissan armada kicks titan versa Infiniti QX56 QX80             |
| Quality             | High Level                                                         |
| Warranty            | 6 months                                                           |
| MOQ                 | 4 pcs                                                              |
| Brand Name          | xutlin                                                             |
| <b>Shipping Way</b> | By DHL/FEDEX/UPS,By Air,By Sea                                     |
| Payment Way         | T/T, Paypal,Western Union                                          |
| Packing             | Neutral Packing or As Customers' Request                           |
| I JAIIVARV I IMA    | Within 3 days for small quantity,10 days60 days for large quantity |

## **Product Pictures:**