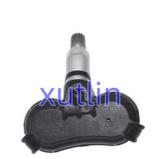

## **Detailed Description:**

Auto Brake System Parts TPMS tire pressure sensor For Toyota Tundra V8 5.7 OEM 42607-0C040 42607-0C060 426070C040 426070C060

| Part Name        | Tire Pressure Monitoring Sensor TPMS                               |
|------------------|--------------------------------------------------------------------|
| OEM              | 42607-0C040 42607-0C060 426070C040 426070C060                      |
|                  | FOI Toyota Tundra V8 5.7                                           |
| Quality          | High Level                                                         |
| Warranty         | 6 months                                                           |
| MOQ              | 4 pcs                                                              |
| Brand Name       | xutlin                                                             |
|                  | By DHL/FEDEX/UPS,By Air,By Sea                                     |
| Payment Way      | T/T, Paypal,Western Union                                          |
| Packing          | Neutral Packing or As Customers' Request                           |
| I JAIIWARW I IMA | Within 3 days for small quantity,10 days60 days for large quantity |

## **Product Pictures:**