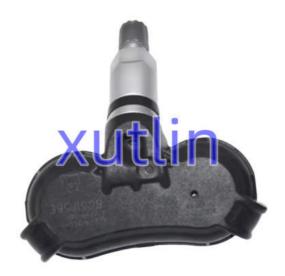

## **Detailed Description:**

Auto Brake System Parts TPMS tire pressure sensor For Toyota Tundra V8 5.7 OEM 42607-0C040 42607-0C060 426070C040 426070C060

| Part Name        | Tire Pressure Monitoring Sensor TPMS                               |
|------------------|--------------------------------------------------------------------|
| OEM              | 42607-0C040 42607-0C060 426070C040 426070C060                      |
|                  | FOI Toyota Tundra V8 5.7                                           |
| Quality          | High Level                                                         |
| Warranty         | 6 months                                                           |
| MOQ              | 4 pcs                                                              |
| Brand Name       | xutlin                                                             |
|                  | By DHL/FEDEX/UPS,By Air,By Sea                                     |
| Payment Way      | T/T, Paypal,Western Union                                          |
| Packing          | Neutral Packing or As Customers' Request                           |
| I JAIIWARW I IMA | Within 3 days for small quantity,10 days60 days for large quantity |

## **Product Pictures:**