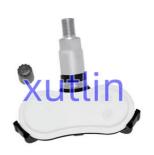

ts TPMS tire pressure sensor 42607-0C040 42607-0C060 426070C040 426070C060 For Toyota Tundra V8 5.7

#### **Basic Information**

Place of Origin: Guangdong, China

Brand Name: xutlinCertification: ISO9001

Model Number: 68249197AA 68324960AB 68324960AB

Minimum Order Quantity: 4 pcsPrice: Negotiable

Packaging Details: Neutral Packing or as customers' request

• Delivery Time: within 7 days

Payment Terms: T/T, Western Union, Paypal

• Supply Ability: 1000 sets /month



### **Product Specification**

Car Model: For Toyota Tundra V8 5.7Size: Standard/Customized

• Warranty: 6 Months

• Type: Tire Pressure Monitoring Sensor TPMS

Description: Brand NewMOQ: 4 Pieces

Packaging: Carton/Pallet/Customized

• Part Type: Spare Parts

• Payment Term: T/T/L/C/Western Union/Paypal

• Weight: Light



## **Product Description**

## **Detailed Description:**

Auto Brake System Parts TPMS tire pressure sensor For Toyota Tundra V8 5.7 OEM 42607-0C040 42607-0C060 426070C040 426070C060

| Part Name        | Tire Pressure Monitoring Sensor TPMS                               |
|------------------|--------------------------------------------------------------------|
| OEM              | 42607-0C040 42607-0C060 426070C040 426070C060                      |
|                  | FOI Toyota Tundra V8 5.7                                           |
| Quality          | High Level                                                         |
| Warranty         | 6 months                                                           |
| MOQ              | 4 pcs