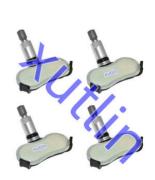

| Part Name     | Tire Pressure Monitoring Sensor TPMS                                                            |
|---------------|-------------------------------------------------------------------------------------------------|
| OEM           | 4260733021 PMV-107J 42607-33021                                                                 |
| Car Model     | FOr Toyota Camry Corolla Rav4 4runer Hiace Tacoma Land Cruiser Highland Lexus IS350 GX460 RX350 |
| Quality       | High Level                                                                                      |
| Warranty      | 6 months                                                                                        |
| MOQ           | 4 pcs                                                                                           |
| Brand Name    | xutlin                                                                                          |
| Shipping Way  | By DHL/FEDEX/UPS,By Air,By Sea                                                                  |
| Payment Way   | T/T, Paypal,Western Union                                                                       |
| Packing       | Neutral Packing or As Customers' Request                                                        |
| Delivery Lime | Within 3 days for small quantity,10 days60 days for large quantity                              |

# **Product Pictures:**

Payment & Shipment:

Car Model:

Q1. What is your terms of packing?

A: Generally, we pack our goods in neutral white boxes and brown cartons. If you have legally registered patent, we can pack the goods as your requirement.