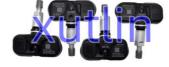

| Part Name     | Tire Pressure Monitoring Sensor TPMS                                                            |
|---------------|-------------------------------------------------------------------------------------------------|
| OEM           | 4260733021 PMV-107J 42607-33021                                                                 |
| Car Model     | FOr Toyota Camry Corolla Rav4 4runer Hiace Tacoma Land Cruiser Highland Lexus IS350 GX460 RX350 |
| Quality       | High Level                                                                                      |
| Warranty      | 6 months                                                                                        |
| MOQ           | 4 pcs                                                                                           |
| Brand Name    | xutlin                                                                                          |
| Shipping Way  | By DHL/FEDEX/UPS,By Air,By Sea                                                                  |
| Payment Way   | T/T, Paypal,Western Union                                                                       |
| Packing       | Neutral Packing or As Customers' Request                                                        |
| Delivery Lime | Within 3 days for small quantity,10 days60 days for large quantity                              |

# **Product Pictures:**

Payment & Shipment:

Car Model:

Q1. What is your terms of packing?

A: Generally, we pack our goods in neutral white boxes and brown cartons. If you have legally registered patent, we can pack the goods as your requirement.