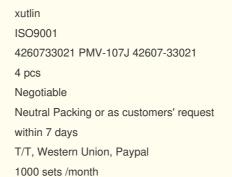

| Part Name     | Tire Pressure Monitoring Sensor TPMS                                                            |
|---------------|-------------------------------------------------------------------------------------------------|
| OEM           | 4260733021 PMV-107J 42607-33021                                                                 |
| Car Model     | FOr Toyota Camry Corolla Rav4 4runer Hiace Tacoma Land Cruiser Highland Lexus IS350 GX460 RX350 |
| Quality       | High Level                                                                                      |
| Warranty      | 6 months                                                                                        |
| MOQ           | 4 pcs                                                                                           |
| Brand Name    | xutlin                                                                                          |
| Shipping Way  | By DHL/FEDEX/UPS,By Air,By Sea                                                                  |
| Payment Way   | T/T, Paypal,Western Union                                                                       |
| Packing       | Neutral Packing or As Customers' Request                                                        |
| Delivery Lime | Within 3 days for small quantity,10 days60 days for large quantity                              |

# **Product Pictures:**

Payment & Shipment:

Car Model:

Q1. What is your terms of packing?

A: Generally, we pack our goods in neutral white boxes and brown cartons. If you have legally registered patent, we can pack the goods as your requirement.