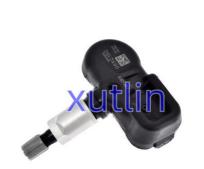

# Auto Brake System Parts TPMS sensor tire pressure 4260706020 PMVC010 42607-30100 42607-52020 for Toyota Lexus ES200 ES25

#### **Basic Information**

Place of Origin: Guangdong, China

Brand Name: xutlinCertification: ISO9001

Model Number: 4260706020 PMVC010 42607-30100 42607-

52020 42607-06020 4260730100

4260752020

Minimum Order Quantity: 4 pcsPrice: Negotiable

Packaging Details: Neutral Packing or as customers' request

• Delivery Time: within 7 days

Payment Terms: T/T, Western Union, Paypal

Supply Ability: 1000 sets /month



### **Product Specification**

• Car Model: For Toyota Lexus ES200 ES250 GS250

LS460L IS250

• Size: Standard/Customized

• Warranty: 6 Months

• Type: Tire Pressure Monitoring Sensor TPMS

Description: Brand NewMOQ: 4 Pieces

• Packaging: Carton/Pallet/Customized

• Part Type: Spare Parts

Payment Term: T/T/L/C/Western Union/Paypal

• Weight: Light



#### **Product Description**

## **Detailed Description:**

Auto Brake System Parts TPMS sensor tire pressure for Toyota Lexus ES200 ES250 GS250 LS460L IS250 OEM 4260706020 PMVC010 42607-30100 42607-52020 42607-06020 4260730100 4260752020

| Part Name           | Tire Pressure Monitoring Sensor TPMS                                         |
|---------------------|----------------------------------------------------------------------------