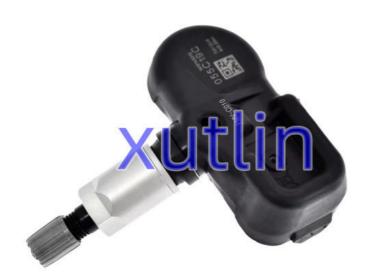

|
| Warranty            | 6 months                                                                     |
| MOQ                 | 4 pcs                                                                        |
| Brand Name          | xutlin                                                                       |
| <b>Shipping Way</b> | By DHL/FEDEX/UPS,By Air,By Sea                                               |
| Payment Way         | T/T, Paypal,Western Union                                                    |
| Packing             | Neutral Packing or As Customers' Request                                     |
| I JAIIVARV I IMA    | Within 3 days for small quantity,10 days60 days for large quantity           |

## **Product Pictures:**



## Payment &Shipment:



## **Product Range:**



Car Model:



## xutlin Market:



#### FAQ:

Q1. What is your terms of packing?

A: Generally, we pack our goods in neutral white boxes and brown cartons. If you have legally registered patent, we can pack the goods as your requirement.

Q2. What is your terms of payment?

A: T/T 30% as deposit, and 70% before delivery. We'll show you the photos of the products and packages before you pay the balance.

Q3. What is your terms of delivery?

A: EXW, FOB, CFR, CIF, DDU.

Q4. How about your delivery time?

A: Generally, I will send goods within 3 days if I have stocks after receiving your advance payment. The specific delivery time depends

on the items and the quantity of your order.

Q5. Can you produce according to the samples?

A: Yes, we