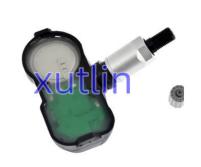

Toyota Lexus ES200 ES25

#### **Basic Information**

Place of Origin: Guangdong, China

Brand Name: xutlinCertification: ISO9001

Model Number: 4260706020 PMVC010 42607-30100 42607-

52020 42607-06020 4260730100

4260752020

Minimum Order Quantity: 4 pcsPrice: Negotiable

Packaging Details: Neutral Packing or as customers' request

• Delivery Time: within 7 days

Payment Terms: T/T, Western Union, Paypal

Supply Ability: 1000 sets /month



### **Product Specification**

• Car Model: For Toyota Lexus ES200 ES250 GS250

LS460L IS250

• Size: Standard/Customized

• Warranty: 6 Months

• Type: Tire Pressure Monitoring Sensor TPMS

Description: Brand NewMOQ: 4 Pieces

• Packaging: Carton/Pallet/Customized

• Part Type: Spare Parts

Payment Term: T/T/L/C/Western Union/Paypal

• Weight: Light



#### **Product Description**

## **Detailed Description:**

Auto Brake System Parts TPMS sensor tire pressure for Toyota Lexus ES200 ES250 GS250 LS460L IS250 OEM 4260706020 PMVC010 42607-30100 42607-52020 42607-06020 4260730100 4260752020

| Part Name           | Tire Pressure Monitoring Sensor TPMS                                         |
|---------------------|------------------------------------------------------------------------------|
| OEM                 | 4260706020 PMVC010 42607-30100 42607-52020 42607-06020 4260730100 4260752020 |
| Car Model           | For Toyota Lexus ES200 ES250 GS250 LS460L IS250                              |
| Quality             | High Level                                                                   |
| Warranty            | 6 months