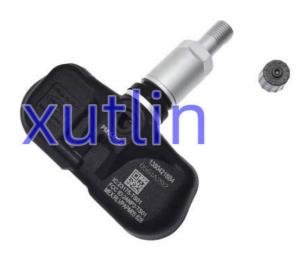

# **Detailed Description:**

Auto Brake System Parts TPMS sensor tire pressure For Toyota camry HIGHLANDER 4RUNNER RAV4 COROLLA Lexus GS300 IS250 IS350 LS460 OEM 42607-33022 42607-33021 42607 3729A-PMV107J PMV107J

| Part Name      | Tire Pressure Monitoring Sensor TPMS                               |
|----------------|--------------------------------------------------------------------|
| OEM            | 42607-33022 42607-33021 42607 3729A-PMV107J PMV107J                |
| Car Model      | FOI Toyota camry HIGHLANDER 4RUNNER RAV4 COROLLA Lexus GS300 IS250 |
|                | IS350 LS460                                                        |
| Quality        | High Level                                                         |
| Warranty       | 6 months                                                           |
| MOQ            | 4 pcs                                                              |
| Brand Name     | xutlin                                                             |
| Shipping Way   | By DHL/FEDEX/UPS,By Air,By Sea                                     |
| Payment Way    | T/T, Paypal,Western Union                                          |
| Packing        | Neutral Packing or As Customers' Request                           |
| IDELIVERY TIME | Within 3 days for small quantity,10 days60 days for large          |
|                | quantity                                                           |