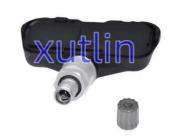

# **Detailed Description:**

Auto Brake System Parts TPMS sensor tire pressure For Toyota camry HIGHLANDER 4RUNNER RAV4 COROLLA Lexus GS300 IS250 IS350 LS460 OEM 42607-33022 42607-33021 42607 3729A-PMV107J PMV107J

| Part Name      | Tire Pressure Monitoring Sensor TPMS                               |
|----------------|--------------------------------------------------------------------|
| OEM            | 42607-33022 42607-33021 42607 3729A-PMV107J PMV107J                |
| Car Model      | FOI Toyota camry HIGHLANDER 4RUNNER RAV4 COROLLA Lexus GS300 IS250 |
|                | IS350 LS460                                                        |
| Quality        | High Level                                                         |
| Warranty       | 6 months                                                           |
| MOQ            | 4 pcs                                                              |
| Brand Name     | xutlin                                                             |
| Shipping Way   | By DHL/FEDEX/UPS,By Air,By Sea                                     |
| Payment Way    | T/T, Paypal,Western Union                                          |
| Packing        | Neutral Packing or As Customers' Request                           |
| IDELIVERY TIME | Within 3 days for small quantity,10 days60 days for large          |
|                | quantity                                                           |