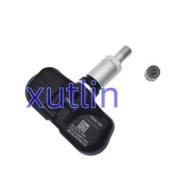

# **Detailed Description:**

Auto Brake System Parts TPMS sensor tire pressure For Toyota camry HIGHLANDER 4RUNNER RAV4 COROLLA Lexus GS300 IS250 IS350 LS460 OEM 42607-33022 42607-33021 42607 3729A-PMV107J PMV107J

| Part Name      | Tire Pressure Monitoring Sensor TPMS                               |
|----------------|--------------------------------------------------------------------|
| OEM            | 42607-33022 42607-33021 42607 3729A-PMV107J PMV107J                |
| Car Model      | FOI Toyota camry HIGHLANDER 4RUNNER RAV4 COROLLA Lexus GS300 IS250 |
|                | IS350 LS460                                                        |
| Quality        | High Level                                                         |
| Warranty       | 6 months                                                           |
| MOQ            | 4 pcs                                                              |
| Brand Name     | xutlin                                                             |
| Shipping Way   | By DHL/FEDEX/UPS,By Air,By Sea                                     |
| Payment Way    | T/T, Paypal,Western Union                                          |
| Packing        | Neutral Packing or As Customers' Request                           |
| IDELIVERY TIME | Within 3 days for small quantity,10 days60 days for large          |
|                | quantity                                                           |