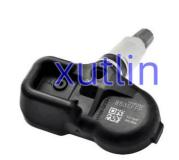

# Auto Brake System Parts Tire pressure monitoring TPMS sensor PMVC015 42607-0E020 4260748010 for avalon tacoma sequoia tu

#### **Basic Information**

Place of Origin: Guangdong, China

Brand Name: xutlinCertification: ISO9001

Model Number: PMVC015 42607-0E020 4260748010

426070E020 42607-48010

Minimum Order Quantity: 4 pcsPrice: Negotiable

Packaging Details: Neutral Packing or as customers' request

Delivery Time: within 7 days

Payment Terms: T/T, Western Union, Paypal

• Supply Ability: 1000 sets /month



## **Product Specification**

Car Model: For Toyotaavalon Tacoma Sequoia Tundra

Land Cruiser

• Size: Standard/Customized

• Warranty: 6 Months

• Type: Tire Pressure Monitoring Sensor TPMS

Description: Brand NewMOQ: 4 Pieces

Packaging: Carton/Pallet/Customized

• Part Type: Spare Parts

Payment Term: T/T/L/C/Western Union/Paypal

• Weight: Light



## **Product Description**

## **Detailed Description:**

Auto Brake System Parts Tire pressure monitoring TPMS sensor For Toyotaavalon tacoma sequoia tundra land cruiser OEM PMVC015 42607-0E020 4260748010 426070E020 42607-48010

| Part Name        | Tire Pressure Monitoring Sensor TPMS                               |
|------------------|--------------------------------------------------------------------|
| OEM              | PMVC015 4260