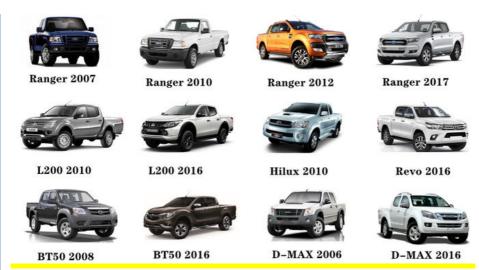

| High Level                                                         |
| Warranty         | 6 months                                                           |
| MOQ              | 4 pcs                                                              |
| Brand Name       | xutlin                                                             |
| Shipping Way     | By DHL/FEDEX/UPS,By Air,By Sea                                     |
| 1 -              | T/T, Paypal,Western Union                                          |
| Packing          | Neutral Packing or As Customers' Request                           |
| I JAIIVARV I IMA | Within 3 days for small quantity,10 days60 days for large quantity |

## **Product Pictures:**



## Payment & Shipment:



## **Product Range:**



Car Model:



## xutlin Market:



### FAQ:

Q1. What is your terms of packing?

A: Generally, we pack our goods in neutral white boxes and brown cartons. If you have legally registered patent, we can pack the goods as your requirement.

Q2. What is your terms of payment?

A: T/T 30% as deposit, and 70% before delivery. We'll show you the photos of the products and packages before you pay the balance.

Q3. What is your terms of delivery?

A: EXW, FOB, CFR, CIF, DDU.

Q4. How about your delivery time?

A: Generally, I will send goods within 3 days if I have stocks after receiving your advance payment. The specific delivery time depends

on the items and the quantity of your order.

Q5. Can you produce according to the samples?

A: Yes, we can produce by your samples or technical drawings. We can build