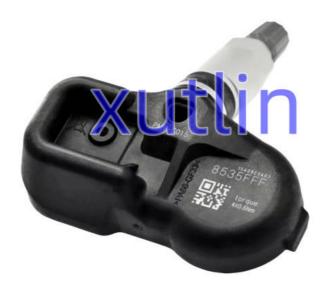

tacoma sequoia tundra land cruiser                |
| Quality          | High Level                                                         |
| Warranty         | 6 months                                                           |
| MOQ              | 4 pcs                                                              |
| Brand Name       | xutlin                                                             |
| Shipping Way     | By DHL/FEDEX/UPS,By Air,By Sea                                     |
| 1 -              | T/T, Paypal,Western Union                                          |
| Packing          | Neutral Packing or As Customers' Request                           |
| I JAIIVARV I IMA | Within 3 days for small quantity,10 days60 days for large quantity |

## **Product Pictures:**



## Payment & Shipment:



## **Product Range:**



Car Model:



## xutlin Market:



### FAQ:

Q1. What is your terms of packing?

A: Generally, we pack our goods in neutral white boxes and brown cartons. If you have legally registered patent, we can pack the goods as your requirement.

Q2. What is your terms of payment?

A: T/T 30% as deposit, and 70% before delivery. We'll show you the photos of the products and packages before you pay the balance.

Q3. What is your terms of delivery?

A: EXW, FOB, CFR, CIF, DDU.

Q4. How about your delivery time?

A: Generally, I will send goods within 3 days if I have stocks after receiving your advance payment. The specific delivery time depends

on the items and the quantity of your order.

Q5. Can you produce according to the samples?

A: Yes, we