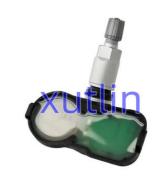

2607-0E020 4260748010 for avalon tacoma sequoia tu

#### **Basic Information**

Place of Origin: Guangdong, China

Brand Name: xutlinCertification: ISO9001

Model Number: PMVC015 42607-0E020 4260748010

426070E020 42607-48010

Minimum Order Quantity: 4 pcsPrice: Negotiable

Packaging Details: Neutral Packing or as customers' request

Delivery Time: within 7 days

Payment Terms: T/T, Western Union, Paypal

• Supply Ability: 1000 sets /month



## **Product Specification**

Car Model: For Toyotaavalon Tacoma Sequoia Tundra

Land Cruiser

• Size: Standard/Customized

• Warranty: 6 Months

• Type: Tire Pressure Monitoring Sensor TPMS

Description: Brand NewMOQ: 4 Pieces

Packaging: Carton/Pallet/Customized

• Part Type: Spare Parts

Payment Term: T/T/L/C/Western Union/Paypal

• Weight: Light



## **Product Description**

## **Detailed Description:**

Auto Brake System Parts Tire pressure monitoring TPMS sensor For Toyotaavalon tacoma sequoia tundra land cruiser OEM PMVC015 42607-0E020 4260748010 426070E020 42607-48010

| Part Name        | Tire Pressure Monitoring Sensor TPMS                               |
|------------------|--------------------------------------------------------------------|
| OEM              | PMVC015 42607-0E020 4260748010 426070E020 42607-48010              |
| Car Model        | For Toyotaavalon tacoma sequoia tundra land cruiser                |
| Quality          | High Level                                                         |
| Warranty         | 6 months                                                           |
| MOQ              | 4 pcs