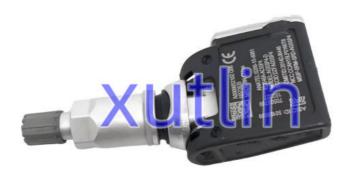

250 E300 E-CLASS AMG W213 CLS              |
| Quality           | High Level                                                         |
| Warranty          | 6 months                                                           |
| MOQ               | 4 pcs                                                              |
|                   | xutlin                                                             |
|                   | By DHL/FEDEX/UPS,By Air,By Sea                                     |
| Payment Way       | T/T, Paypal,Western Union                                          |
| Packing           | Neutral Packing or As Customers' Request                           |
| II JAIIWARW I IMA | Within 3 days for small quantity,10 days60 days for large quantity |

## **Product Pictures:**



## Payment &Shipment:



## **Product Range:**



Car Model:



## xutlin Market:



#### FAQ:

Q1. What is your terms of packing?

A: Generally, we pack our goods in neutral white boxes and brown cartons. If you have legally registered patent, we can pack the goods as your requirement.

Q2. What is your terms of payment?

A: T/T 30% as deposit, and 70% before delivery. We'll show you the photos of the products and packages before you pay the balance.

Q3. What is your terms of delivery?

A: EXW, FOB, CFR, CIF, DDU.

Q4. How about your delivery time?

A: Generally, I will send goods within 3 days if I have stocks after receiving your advance payment. The specific delivery time depends

on the items and the quantity of your order.

Q5. Can you produce according to the samples?

A: Yes, we