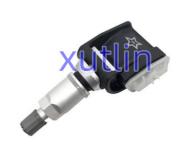

E250 E300 E-CLASS AMG W213 CLS OEM A0009052102 0009052102 433Mhz

#### **Basic Information**

• Place of Origin: Guangdong, China

Brand Name: xutlinCertification: ISO9001

Model Number: A0009052102 0009052102 433Mhz

Minimum Order Quantity: 4 pcsPrice: Negotiable

Packaging Details: Neutral Packing or as customers' request

• Delivery Time: within 7 days

Payment Terms: T/T, Western Union, Paypal

Supply Ability: 1000 sets /month



### **Product Specification**

• Car Model: For Mercedes Benz E200 E250 E300 E-

CLASS AMG W213 CLS

• Size: Standard/Customized

• Warranty: 6 Months

• Type: Tire Pressure Monitoring Sensor TPMS

Description: Brand NewMOQ: 4 Pieces

Packaging: Carton/Pallet/Customized

• Part Type: Spare Parts

• Payment Term: T/T/L/C/Western Union/Paypal

• Weight: Light



## **Product Description**

## **Detailed Description:**

Auto Brake System Parts Tire pressure sensor TPMS For Mercedes Benz E200 E250 E300 E-CLASS AMG W213 CLS OEM A0009052102 0009052102 433Mhz

| David Marria      |                                                                    |
|-------------------|--------------------------------------------------------------------|
| Part Name         | Tire Pressure Monitoring Sensor TPMS                               |
| OEM               | A0009052102 0009052102 433Mhz                                      |
| Car Model         | For Mercedes Benz E200 E250 E300 E-CLASS AMG W213 CLS              |
| Quality           | High Level                                                         |
| Warranty          | 6 months