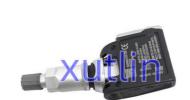

# Tire pressure sensor TPMS For Mercedes Benz E200 E250 E300 E-CLASS AMG W213 CLS OEM A0009052102 0009052102 433Mhz

#### **Basic Information**

• Place of Origin: Guangdong, China

Brand Name: xutlinCertification: ISO9001

Model Number: A0009052102 0009052102 433Mhz

Minimum Order Quantity: 4 pcsPrice: Negotiable

Packaging Details: Neutral Packing or as customers' request

• Delivery Time: within 7 days

Payment Terms: T/T, Western Union, Paypal

Supply Ability: 1000 sets /month



### **Product Specification**

• Car Model: For Mercedes Benz E200 E250 E300 E-

CLASS AMG W213 CLS

• Size: Standard/Customized

• Warranty: 6 Months

• Type: Tire Pressure Monitoring Sensor TPMS

Description: Brand NewMOQ: 4 Pieces

Packaging: Carton/Pallet/Customized

• Part Type: Spare Parts

• Payment Term: T/T/L/C/Western Union/Paypal

• Weight: Light



## **Product Description**

## **Detailed Description:**

Auto Brake System Parts Tire pressure sensor TPMS For Mercedes Benz E200 E250 E300 E-CLASS AMG W213 CLS OEM A0009052102 0009052102 433Mhz

| David Marria      |                                                                    |
|-------------------|--------------------------------------------------------------------|
| Part Name         | Tire Pressure Monitoring Sensor TP