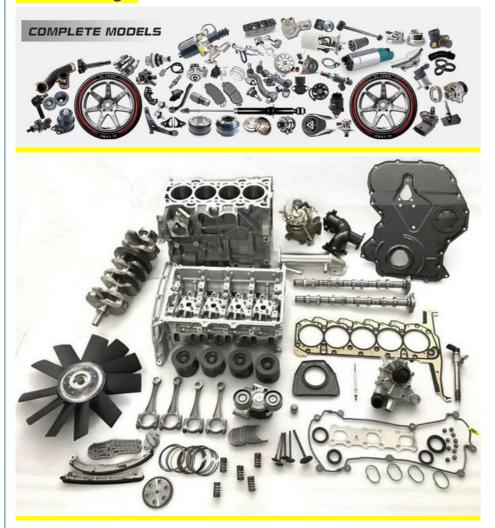

ality           | High Level                                                         |
| Warranty          | 6 months                                                           |
| MOQ               | 4 pcs                                                              |
| Brand Name        | xutlin                                                             |
| Shipping Way      | By DHL/FEDEX/UPS,By Air,By Sea                                     |
| Payment Way       | T/T, Paypal,Western Union                                          |
| Packing           | Neutral Packing or As Customers' Request                           |
| II JAIIVARV I IMA | Within 3 days for small quantity,10 days60 days for large quantity |

### **Product Pictures:**



# Payment &Shipment:



# **Product Range:**



Car Model:



### xutlin Market:



### FAQ:

Q1. What is your terms of packing?

A: Generally, we pack our goods in neutral white boxes and brown cartons. If you have legally registered patent, we can pack the goods as your requirement.

Q2. What is your terms of payment?

A: T/T 30% as deposit, and 70% before delivery. We'll show you the photos of the products and packages before you pay the balance.

Q3. What is your terms of delivery?

A: EXW, FOB, CFR, CIF, DDU.

Q4. How about your delivery time?

A: Generally, I will send goods within 3 days if I have stocks after receiving your advance payment. The specific delivery time depends

on the items and the quantity of your order.

Q5. Can you produce according to the samples?

A: Yes, we can produce by your samples or technical drawings