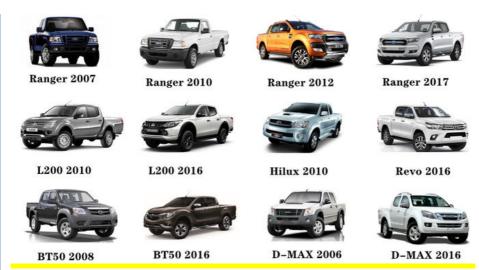

| High Level                                                         |
| Warranty          | 6 months                                                           |
| MOQ               | 4 pcs                                                              |
| Brand Name        | xutlin                                                             |
| Shipping Way      | By DHL/FEDEX/UPS,By Air,By Sea                                     |
| Payment Way       | T/T, Paypal,Western Union                                          |
| Packing           | Neutral Packing or As Customers' Request                           |
| II JAIIVARV I IMA | Within 3 days for small quantity,10 days60 days for large quantity |

### **Product Pictures:**



# Payment &Shipment:



# **Product Range:**



Car Model:



### xutlin Market:



### FAQ:

Q1. What is your terms of packing?

A: Generally, we pack our goods in neutral white boxes and brown cartons. If you have legally registered patent, we can pack the goods as your requirement.

Q2. What is your terms of payment?

A: T/T 30% as deposit, and 70% before delivery. We'll show you the photos of the products and packages before you pay the balance.

Q3. What is your terms of delivery?

A: EXW, FOB, CFR, CIF, DDU.

Q4. How about your delivery time?

A: Generally, I will send goods within 3 days if I have stocks after receiving your advance payment. The specific delivery time depends

on the items and the quantity of your order.

Q5. Can you produce according to the samples?

A: Yes, we can produce by your samples or technical drawings. We can build