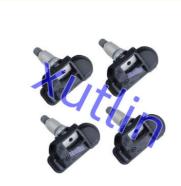

# Tire Pressure Sensor TPMS For Mercedes-Benz CLS550 E350 E550 G550 GL450 OEM A0009050030 433mhz 0009050030

#### **Basic Information**

• Place of Origin: Guangdong, China

Brand Name: xutlinCertification: ISO9001

Model Number: A0009050030 433mhz 0009050030

Minimum Order Quantity: 4 pcsPrice: Negotiable

Packaging Details: Neutral Packing or as customers' request

• Delivery Time: within 7 days

• Payment Terms: T/T, Western Union, Paypal

Supply Ability: 1000 sets /month



### **Product Specification**

• Car Model: For Mercedes-Benz CLS550 E350 E550

G550 GL450

• Size: Standard/Customized

• Warranty: 6 Months

• Type: Tire Pressure Monitoring Sensor TPMS

Description: Brand NewMOQ: 4 Pieces

Packaging: Carton/Pallet/Customized

• Part Type: Spare Parts

• Payment Term: T/T/L/C/Western Union/Paypal

• Weight: Light



# **Detailed Description:**

Auto Brake System Parts Tire Pressure Sensor TPMS For Mercedes-Benz CLS550 E350 E550 G550 GL450 OEM A0009050030 433mhz 0009050030

| Part Name         | Tire Pressure Monitoring Sensor TPMS                               |
|-------------------|--------------------------------------------------------------------|
| OEM               | A0009050030 433mhz 0009050030                                      |
| Car Model