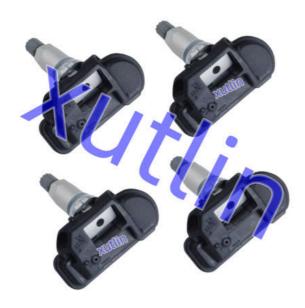

E350 E550 G550 GL450                      |
| Quality           | High Level                                                         |
| Warranty          | 6 months                                                           |
| MOQ               | 4 pcs                                                              |
| Brand Name        | xutlin                                                             |
| Shipping Way      | By DHL/FEDEX/UPS,By Air,By Sea                                     |
| Payment Way       | T/T, Paypal,Western Union                                          |
| Packing           | Neutral Packing or As Customers' Request                           |
| II JAIIVARV I IMA | Within 3 days for small quantity,10 days60 days for large quantity |

### **Product Pictures:**



# Payment &Shipment:



# **Product Range:**



Car Model:



### xutlin Market:



### FAQ:

Q1. What is your terms of packing?

A: Generally, we pack our goods in neutral white boxes and brown cartons. If you have legally registered patent, we can pack the goods as your requirement.

Q2. What is your terms of payment?

A: T/T 30% as deposit, and 70% before delivery. We'll show you the photos of the products and packages before you pay the balance.

Q3. What is your terms of delivery?

A: EXW, FOB, CFR, CIF, DDU.

Q4. How about your delivery time?

A: Generally, I will send goods within 3 days if I have stocks after receiving your advance payment. The specific delivery time depends

on the items and the quantity of your order.

Q5. Can you produce according to the samples?

A: Yes, we c