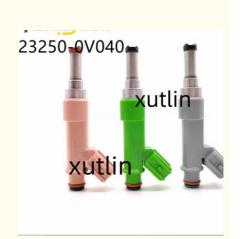

## Diesel Fuelauto other Engine Partsnozzle for Lexus GS300 IS300 IS350 23250-0V040 232500V040 23209-39275 23209-39315

### **Basic Information**

• Place of Origin: Guangdong, China

Brand Name: xutlinCertification: ISO9001

• Model Number: 23209-39275, 23250-0V040, 232500V040,

23209-39315

Minimum Order Quantity: 4 pcsPrice: Negotiable

Packaging Details: Neutral Packing or as customers' request

Delivery Time: within 7 days

Payment Terms: T/T, Western Union, Paypal

• Supply Ability: 1000 sets /month



### **Product Specification**

Car Model: For Lexus GS300 IS300 IS350 NX200t

NX300 2.0L

Size: Standard/Customized

• Warranty: 6 Months

• Type: Fuel Injectors Nozzle

Description: Brand NewMOQ: 4 Pieces

Packaging: Carton/Pallet/Customized

• Part Type: Spare Parts

Payment Term: T/T/L/C/Western Union/Paypal

• Weight: Light



## **Detailed Description:**

Diesel Fuelauto other Engine Partsnozzle for Lexus GS300 IS300 IS350 23250-0V040 232500V040 23209-39275 23209-39315

| Dord Nome         | First brigation, and a cont                                        |
|-------------------|--------------------------------------------------------------------|
| Part Name         | Fuel Injector w golf passat                                        |
| OEM               | 23250-0V040 232500V040