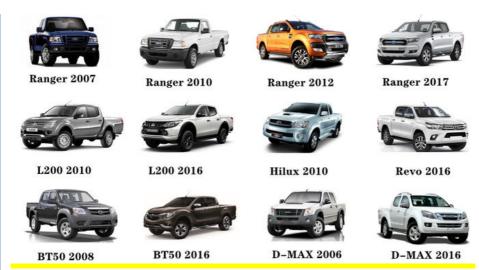

| 6 months                                                           |
| MOQ               | 4 pcs                                                              |
| Brand Name        | xutlin                                                             |
|                   | By DHL/FEDEX/UPS,By Air,By Sea                                     |
| Payment Way       | T/T, Paypal,Western Union                                          |
| Packing           | Neutral Packing or As Customers' Request                           |
| II JAIIWARW I IMA | Within 3 days for small quantity,10 days60 days for large quantity |
|                   | Machinity                                                          |

## **Product Pictures:**



## Payment &Shipment:



# **Product Range:**



Car Model:



## xutlin Market:



### FAQ:

Q1. What is your terms of packing?

A: Generally, we pack our goods in neutral white boxes and brown cartons. If you have legally registered patent, we can pack the goods as your requirement.

Q2. What is your terms of payment?

A: T/T 30% as deposit, and 70% before delivery. We'll show you the photos of the products and packages before you pay the balance.

Q3. What is your terms of delivery?

A: EXW, FOB, CFR, CIF, DDU.

Q4. How about your delivery time?

A: Generally, I will send goods within 3 days if I have stocks after receiving your advance payment. The specific delivery time depends

on the items and the quantity of your order.

Q5. Can you produce according to the samples?

A: Yes, we can produce by your samples or technical drawings. We can build