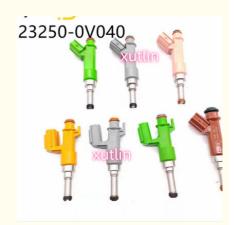

or Lexus GS300 IS300 IS350 23250-0V040 232500V040 23209-39275 23209-39315

### **Basic Information**

• Place of Origin: Guangdong, China

Brand Name: xutlinCertification: ISO9001

• Model Number: 23209-39275, 23250-0V040, 232500V040,

23209-39315

Minimum Order Quantity: 4 pcsPrice: Negotiable

Packaging Details: Neutral Packing or as customers' request

Delivery Time: within 7 days

Payment Terms: T/T, Western Union, Paypal

• Supply Ability: 1000 sets /month



### **Product Specification**

Car Model: For Lexus GS300 IS300 IS350 NX200t

NX300 2.0L

Size: Standard/Customized

• Warranty: 6 Months

• Type: Fuel Injectors Nozzle

Description: Brand NewMOQ: 4 Pieces

Packaging: Carton/Pallet/Customized

• Part Type: Spare Parts

Payment Term: T/T/L/C/Western Union/Paypal

• Weight: Light



## **Detailed Description:**

Diesel Fuelauto other Engine Partsnozzle for Lexus GS300 IS300 IS350 23250-0V040 232500V040 23209-39275 23209-39315

| Dord Nome         | First brigation, and a cont                                        |
|-------------------|--------------------------------------------------------------------|
| Part Name         | Fuel Injector w golf passat                                        |
| OEM               | 23250-0V040 232500V040 23209-39275 23209-39315                     |
| 5WCar Mode        | For Lexus GS300 IS300 IS350 NX200t NX300 2.0L                      |
| Qualit            | High Level                                                         |
| Warranty          | 6 months                                                           |
| MOQ