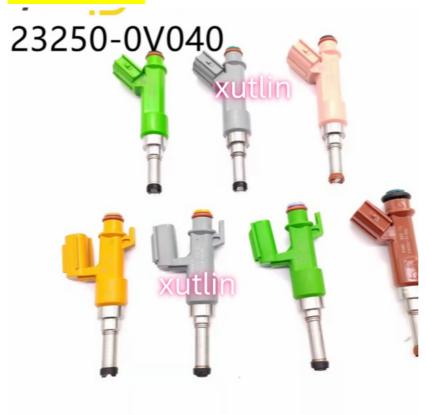

|
| Warranty          | 6 months                                                           |
| MOQ               | 4 pcs                                                              |
| Brand Name        | xutlin                                                             |
|                   | By DHL/FEDEX/UPS,By Air,By Sea                                     |
| Payment Way       | T/T, Paypal,Western Union                                          |
| Packing           | Neutral Packing or As Customers' Request                           |
| II JAIIWARW I IMA | Within 3 days for small quantity,10 days60 days for large quantity |
|                   | Machinity                                                          |

## **Product Pictures:**



## Payment &Shipment:



# **Product Range:**



Car Model:



## xutlin Market:



### FAQ:

Q1. What is your terms of packing?

A: Generally, we pack our goods in neutral white boxes and brown cartons. If you have legally registered patent, we can pack the goods as your requirement.

Q2. What is your terms of payment?

A: T/T 30% as deposit, and 70% before delivery. We'll show you the photos of the products and packages before you pay the balance.

Q3. What is your terms of delivery?

A: EXW, FOB, CFR, CIF, DDU.

Q4. How about your delivery time?

A: Generally, I will send goods within 3 days if I have stocks after receiving your advance payment. The specific delivery time depends

on the items and the quantity of your order.

Q5. Can you produce according to the samples?

A: Yes, we c