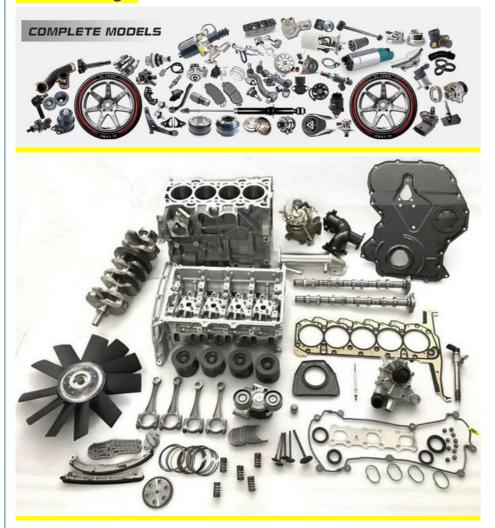

rranty          | 6 months                                                           |
| MOQ               | 4 pcs                                                              |
| Brand Name        | xutlin                                                             |
|                   | By DHL/FEDEX/UPS,By Air,By Sea                                     |
| Payment Way       | T/T, Paypal,Western Union                                          |
| Packing           | Neutral Packing or As Customers' Request                           |
| II JAIIWARW I IMA | Within 3 days for small quantity,10 days60 days for large quantity |
|                   | Machinity                                                          |

## **Product Pictures:**



## Payment &Shipment:



# **Product Range:**



Car Model:



## xutlin Market:



### FAQ:

Q1. What is your terms of packing?

A: Generally, we pack our goods in neutral white boxes and brown cartons. If you have legally registered patent, we can pack the goods as your requirement.

Q2. What is your terms of payment?

A: T/T 30% as deposit, and 70% before delivery. We'll show you the photos of the products and packages before you pay the balance.

Q3. What is your terms of delivery?

A: EXW, FOB, CFR, CIF, DDU.

Q4. How about your delivery time?

A: Generally, I will send goods within 3 days if I have stocks after receiving your advance payment. The specific delivery time depends

on the items and the quantity of your order.

Q5. Can you produce according to the samples?

A: Yes, we can produce by your samples or technical drawings.